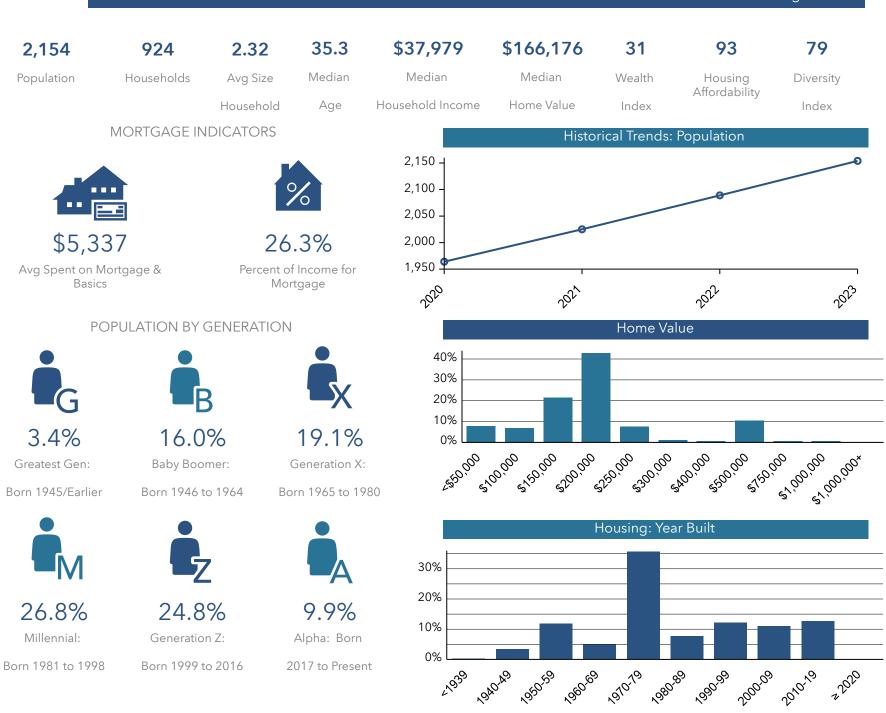

POPULATION BY AGE





Source: This infographic contains data provided by Esri (2023, 2028), Esri-U.S. BLS (2023), ACS (2017-2021). © 2023 Esri

# POPULATION TRENDS AND KEY INDICATORS

Absolute Auction Ring of 1 mile





■ Under 18 (22.5%)
■ Ages 18 to 64 (62.4%)
■ Aged 65+ (15.2%)



Source: This infographic contains data provided by Esri (2023, 2028), Esri-U.S. BLS (2023), ACS (2017-2021). © 2023 Esri

# POPULATION TRENDS AND KEY INDICATORS

Absolute Auction Ring of 3 miles





### SWICEGOOD GROUP INC.

Source: This infographic contains data provided by Esri (2023, 2028), Esri-U.S. BLS (2023), ACS (2017-2021). © 2023 Esri

# POPULATION TRENDS AND KEY INDICATORS

#### Absolute Auction Ring of 5 miles