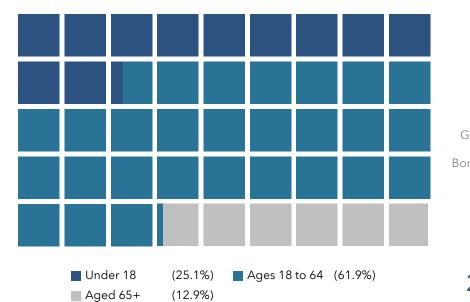

POPULATION BY AGE





Source: This infographic contains data provided by Esri (2023, 2028), Esri-U.S. BLS (2023), ACS (2017-2021). © 2023 Esri

# POPULATION TRENDS AND KEY INDICATORS

Absolute Auction Ring of 1 mile





■ Under 18 (22.5%)
■ Ages 18 to 64 (62.4%)
■ Aged 65+ (15.2%)



Source: This infographic contains data provided by Esri (2023, 2028), Esri-U.S. BLS (2023), ACS (2017-2021). © 2023 Esri

# POPULATION TRENDS AND KEY INDICATORS

Absolute Auction Ring of 3 miles





### SWICEGOOD GROUP INC.

Source: This infographic contains data provided by Esri (2023, 2028), Esri-U.S. BLS (2023), ACS (2017-2021). © 2023 Esri

# POPULATION TRENDS AND KEY INDICATORS

#### Absolute Auction Ring of 5 miles