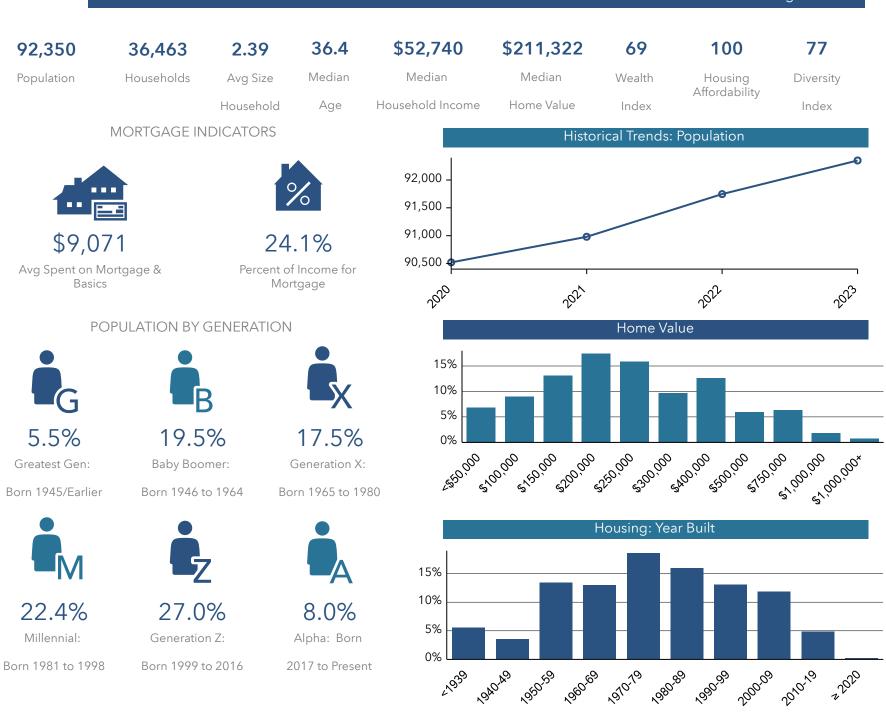

POPULATION BY AGE





Source: This infographic contains data provided by Esri (2023, 2028), Esri-U.S. BLS (2023), ACS (2017-2021). © 2023 Esri

# POPULATION TRENDS AND KEY INDICATORS

Absolute Auction Ring of 1 mile





■ Under 18 (22.5%)
■ Ages 18 to 64 (62.4%)
■ Aged 65+ (15.2%)



Source: This infographic contains data provided by Esri (2023, 2028), Esri-U.S. BLS (2023), ACS (2017-2021). © 2023 Esri

# POPULATION TRENDS AND KEY INDICATORS

Absolute Auction Ring of 3 miles





### SWICEGOOD GROUP INC.

Source: This infographic contains data provided by Esri (2023, 2028), Esri-U.S. BLS (2023), ACS (2017-2021). © 2023 Esri

# POPULATION TRENDS AND KEY INDICATORS

#### Absolute Auction Ring of 5 miles