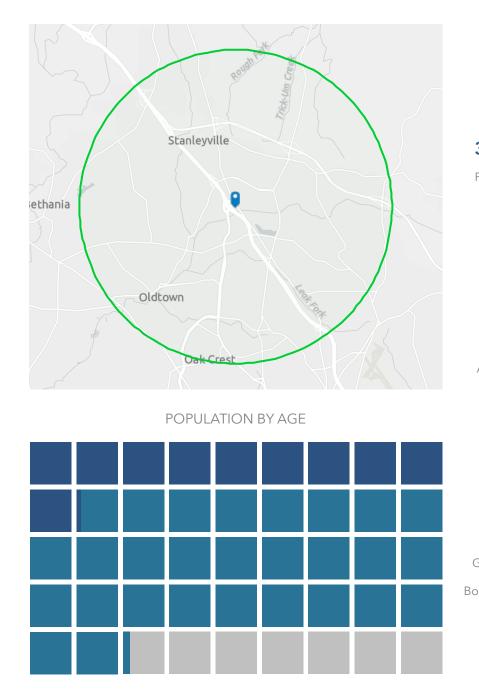

# POPULATION TRENDS AND KEY INDICATORS

Absolute Auction Ring of 1 mile

■ Under 18 (22.5%)
■ Ages 18 to 64 (62.4%)
■ Aged 65+ (15.2%)

Source: This infographic contains data provided by Esri (2023, 2028), Esri-U.S. BLS (2023), ACS (2017-2021). © 2023 Esri