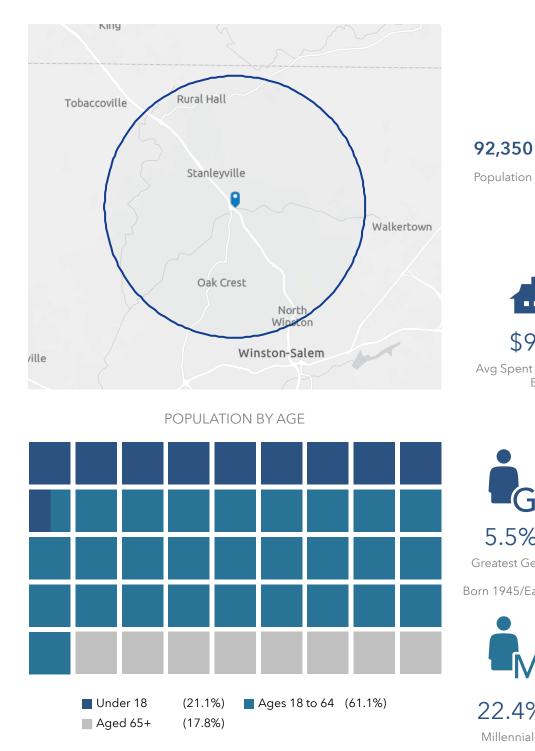

# POPULATION TRENDS AND KEY INDICATORS

Absolute Auction Ring of 1 mile

■ Under 18 (22.5%)
■ Ages 18 to 64 (62.4%)
■ Aged 65+ (15.2%)

Source: This infographic contains data provided by Esri (2023, 2028), Esri-U.S. BLS (2023), ACS (2017-2021). © 2023 Esri

POPULATION BY AGE

Source: This infographic contains data provided by Esri (2023, 2028), Esri-U.S. BLS (2023), ACS (2017-2021). © 2023 Esri