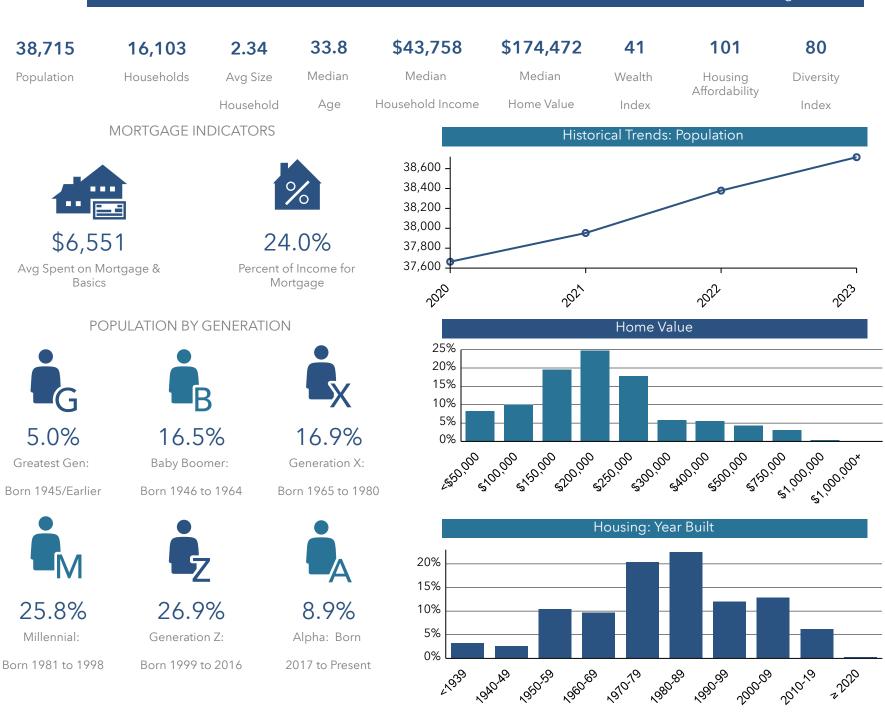

POPULATION BY AGE





Source: This infographic contains data provided by Esri (2023, 2028), Esri-U.S. BLS (2023), ACS (2017-2021). © 2023 Esri

# POPULATION TRENDS AND KEY INDICATORS

Absolute Auction Ring of 1 mile





■ Under 18 (22.5%)
■ Ages 18 to 64 (62.4%)
■ Aged 65+ (15.2%)



Source: This infographic contains data provided by Esri (2023, 2028), Esri-U.S. BLS (2023), ACS (2017-2021). © 2023 Esri

# POPULATION TRENDS AND KEY INDICATORS

Absolute Auction Ring of 3 miles





### SWICEGOOD GROUP INC.

Source: This infographic contains data provided by Esri (2023, 2028), Esri-U.S. BLS (2023), ACS (2017-2021). © 2023 Esri

# POPULATION TRENDS AND KEY INDICATORS

#### Absolute Auction Ring of 5 miles