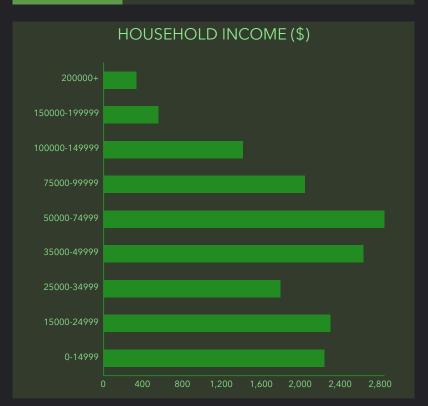

infographic contains data provided by Esri (2023, 2028).

© 2023 Esri

## **EDUCATION**



No High School Diploma



39.1% High School Graduate



26.0% Some College/

> Associate's Degree



21.1% Bachelor's/Grad/

Prof Degree

#### **EMPLOYMENT**



#### **KEY FACTS**



## INCOME



\$37,979



\$21,853



\$13,957





# **DEMOGRAPHIC PROFILE**

Absolute Auction





**Source**: This infographic contains data provided by Esri (2023, 2028).

© 2023 Esri

## **EDUCATION**



No High School Diploma



31.6% High School Graduate



31.2% Some College/

> Associate's Degree



24.0% Bachelor's/Grad/ Prof Degree

#### **EMPLOYMENT**



#### **KEY FACTS**

38,715 33.8 Median Age Population

16,103 Households

\$37,719

Median Disposable Income

## INCOME



\$43,758



\$26,015



\$23,126



## **DEMOGRAPHIC PROFILE**

Absolute Auction





**Source**: This infographic contains data provided by Esri (2023, 2028).

© 2023 Esri

## **EDUCATION**



Households

No High School Diploma



27.8% High School Graduate



27.5% Some College/

> Associate's Degree



32.7% Bachelor's/Grad/

Prof Degree

#### **EMPLOYMENT**



#### **KEY FACTS**

92,350 36.4 Population Median Age \$44,004 36,463

Median Disposable Income

### INCOME



\$52,740



\$31,733



\$77,437