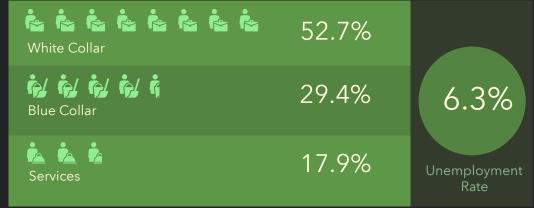

## **DEMOGRAPHIC PROFILE**

Absolute Auction





**Source**: This infographic contains data provided by Esri (2023, 2028).

© 2023 Esri

## **EDUCATION**



No High School Diploma



39.1% High School Graduate



26.0% Some College/

> Associate's Degree



21.1% Bachelor's/Grad/

Prof Degree

#### **EMPLOYMENT**



#### **KEY FACTS**



## INCOME



\$37,979



\$21,853



\$13,957





# **DEMOGRAPHIC PROFILE**

Absolute Auction





**Source**: This infographic contains data provided by Esri (2023, 2028).

© 2023 Esri

## **EDUCATION**



No High School Diploma



31.6% High School Graduate



31.2% Some College/

> Associate's Degree



24.0% Bachelor's/Grad/ Prof Degree

#### **EMPLOYMENT**



#### **KEY FACTS**

38,715 33.8 Median Age Population

16,103 Households

\$37,719

Median Disposable Income

## INCOME



\$43,758



\$26,015



\$23,126



## **DEMOGRAPHIC PROFILE**

Absolute Auction





**Source**: This infographic contains data provided by Esri (2023, 2028).

© 2023 Esri

## **EDUCATION**



Households

No High School Diploma



27.8% High School Graduate



27.5% Some College/

> Associate's Degree



32.7% Bachelor's/Grad/

Prof Degree

#### **EMPLOYMENT**



#### **KEY FACTS**

92,350 36.4 Population Median Age \$44,004 36,463

Median Disposable Income

### INCOME



\$52,740



\$31,733



\$77,437