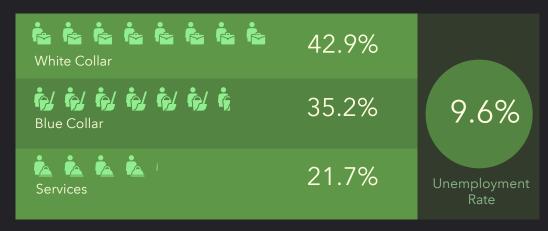

## **DEMOGRAPHIC PROFILE**

Absolute Auction





**Source**: This infographic contains data provided by Esri (2023, 2028).

© 2023 Esri

## **EDUCATION**



No High School Diploma



39.1% High School Graduate



26.0% Some College/

> Associate's Degree



21.1% Bachelor's/Grad/

Prof Degree

#### **EMPLOYMENT**



#### **KEY FACTS**



## INCOME



\$37,979



\$21,853



\$13,957





# **DEMOGRAPHIC PROFILE**

Absolute Auction





**Source**: This infographic contains data provided by Esri (2023, 2028).

© 2023 Esri

## **EDUCATION**



No High School Diploma



31.6% High School Graduate



31.2% Some College/

> Associate's Degree



24.0% Bachelor's/Grad/ Prof Degree

#### **EMPLOYMENT**



#### **KEY FACTS**

38,715 33.8 Median Age Population

16,103 Households

\$37,719

Median Disposable Income

## INCOME



\$43,758



\$26,015



\$23,126



## **DEMOGRAPHIC PROFILE**

Absolute Auction





**Source**: This infographic contains data provided by Esri (2023, 2028).

© 2023 Esri

## **EDUCATION**



Households

No High School Diploma



27.8% High School Graduate



27.5% Some College/

>