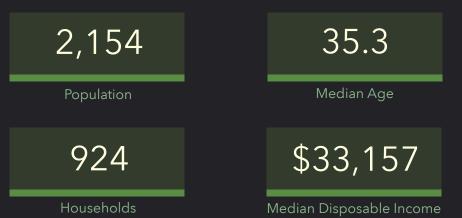

## **DEMOGRAPHIC PROFILE**

Absolute Auction





**Source**: This infographic contains data provided by Esri (2023, 2028).

© 2023 Esri

## **EDUCATION**



No High School Diploma



39.1% High School Graduate



26.0% Some College/

> Associate's Degree



21.1% Bachelor's/Grad/

Prof Degree

#### **EMPLOYMENT**



#### **KEY FACTS**



## INCOME



\$37,979



\$21,853



\$13,957





# **DEMOGRAPHIC PROFILE**

Absolute Auction





**Source**: This infographic contains data provided by Esri (2023, 2028).

© 2023 Esri

## **EDUCATION**



No High School Diploma



31.6% High School Graduate



31.2% Some College/

> Associate's Degree



24.0% Bachelor's/Grad/ Prof Degree

#### **EMPLOYMENT**



#### **KEY FACTS**

38,715 33.8 Median Age Population

16,103 Households

\$37,719

Median Disposable Income

## INCOME



\$43,758



\$26,015



\$23,126



## **DEMOGRAPHIC PROFILE**

Absolute Auction





**Source**: This infographic contains data provided by Esri (2023, 2028).

© 2023 Esri

## **EDUCATION**



Households

No High School Diploma



27.8% High School Graduate



27.5% Some College/

> Associate's Degree