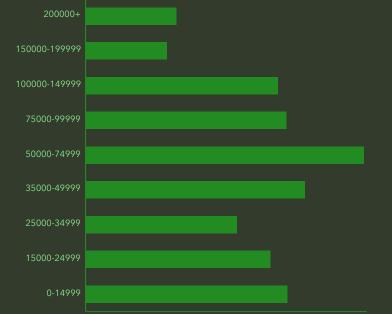

## INCOME

\$37,979

\$21,853

\$13,957

## INCOME

\$43,758

\$26,015

\$23,126

### INCOME

\$52,740

\$31,733

\$77,437