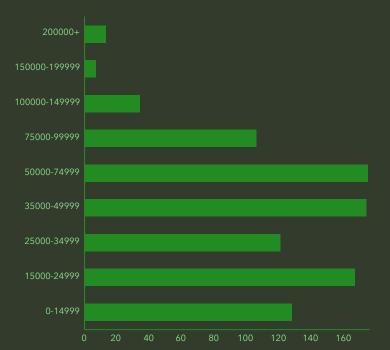

## **DEMOGRAPHIC PROFILE**

Absolute Auction





**Source**: This infographic contains data provided by Esri (2023, 2028).

© 2023 Esri

## **EDUCATION**



No High School Diploma



39.1% High School Graduate



26.0% Some College/

> Associate's Degree



21.1% Bachelor's/Grad/

Prof Degree

#### **EMPLOYMENT**



#### **KEY FACTS**



## INCOME



\$37,979



\$21,853



\$13,957





# **DEMOGRAPHIC PROFILE**

Absolute Auction





**Source**: This infographic contains data provided by Esri (2023, 2028).

© 2023 Esri

## **EDUCATION**



No High School Diploma



31.6% High School Graduate



31.2% Some College/

> Associate's Degree



24.0% Bachelor's/Grad/ Prof Degree

#### **EMPLOYMENT**



#### **KEY FACTS**

38,715 33.8 Median Age Population

16,103 Households

\$37,719

Median Disposable Income

## INCOME



\$43,758



\$26,015



\$23,126



## **DEMOGRAPHIC PROFILE**

Absolute Auction





**Source**: This infographic contains data provided by Esri (2023, 2028).

© 2023 Esri

## **EDUCATION**



Households

No High School Diploma



27.8% High School Graduate



27.5% Some College/

> Associate's Degree



32.7% Bachelor's/Grad/

Prof Degree

#### **EMPLOYM