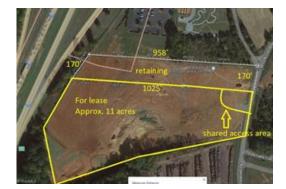

11.00 Lot Dim: Acres: \$32,400.00 Price/Acre: Tot Rd Front:

Financing Opt: Cash

List Office: The Swicegood Group, Inc.

Directions: Public Remarks:

From I-77, take exit 85. Travel East on Hwy. 268. Turn Right on Elkin Wildlife Road. Property is on Right. GREAT LOCATION FOR LEASE! Up to approx. 11 acres available for lease. This vacant land is cleared and ready for you to capitalize on the enormous amount of frontage on busy Interstate 77. The acreage has too many potential uses to list! Located conveniently just off exit #85 (NC Hwy 268). List price/lease price is for all approx. 11 acres and a 3 year lease term. Call listing agent for more details and for other potential lease structures.