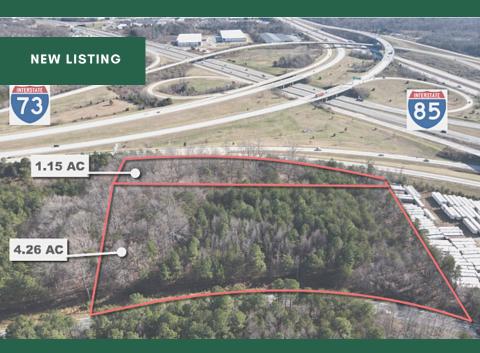

## 5.41 ACRES ON WILEY DAVIS ROAD

GREENSBORO, NC 27407

## TWO PARCELS TOTALING 5.41 ACRES

IN GREENSBORO, NC

This is your chance to purchase land at the interchange of Interstate 73 and Interstate 85 in Guilford County, NC. Neighboring property is zoned light industrial. You don't want to miss this opportunity!

- ✓ 4.26 ACRE PARCEL
- ✓ 1.15 ACRE PAREL
- ✓ ZONED RS-40 (RESIDENTIAL)
- √ 550+ FEET OF FRONTAGE
- ✓ GREAT LOCATION!