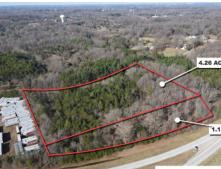

## 5.41 ACRES ON WILEY DAVIS ROAD

GREENSBORO, NC 27407

## TWO PARCELS TOTALING 5.41 ACRES

IN GREENSBORO, NC

This is your chance to purchase land at the interchange of Interstate 73 and Interstate 85 in Guilford County, NC. Neighboring property is zoned light industrial. You don't want to miss this opportunity!

- ✓ 4.26 ACRE PARCEL
- ✓ 1.15 ACRE PAREL
- ✓ ZONED RS-40 (RESIDENTIAL)
- √ 550+ FEET OF FRONTAGE
- ✓ GREAT LOCATION!