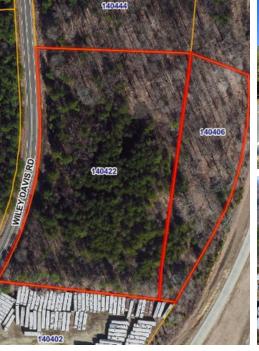

## 5.41 ACRES ON WILEY DAVIS ROAD

GREENSBORO, NC 27407

## TWO PARCELS TOTALING 5.41 ACRES

IN GREENSBORO, NC

This is your chance to purchase land at the interchange of Interstate 73 and Interstate 85 in Guilford County, NC. Neighboring property is zoned light industrial. You don't want to miss this opportunity!

- ✓ 4.26 ACRE PARCEL
- ✓ 1.15 ACRE PAREL
- ✓ ZONED RS-40 (RESIDENTIAL)
- √ 550+ FEET OF FRONTAGE
- ✓ GREAT LOCATION!