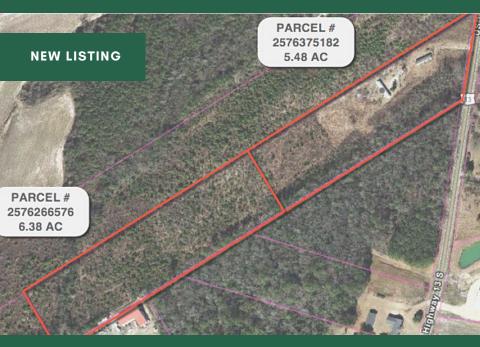

## 11.86 ACRES ON US HWY 13 S

GOLDSBORO, NC 27530

- ✓ TWO SEPARATE PARCELS
- ✓ 11.86 TOTAL ACRES
- ✓ PUBLIC WATER
- ✓ SEPTIC INSTALLED
- ✓ FENCING ON PROPERTY