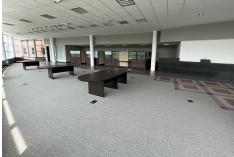

## OFFICE SPACE IN PRIME LOCATION

IN ARCHDALE, NC

Property features include
office/industrial zoning, multiple
entrances to parking lot with 67 parking
spaces, whole-building generator. Dont
miss your chance on this great building!

- **1**6,645
- ✓ 3.36 ACRE SITE
- ✓ TWO LEVELS
- ✓ BUILT IN 1991
- ✓ I-85 FRONTAGE