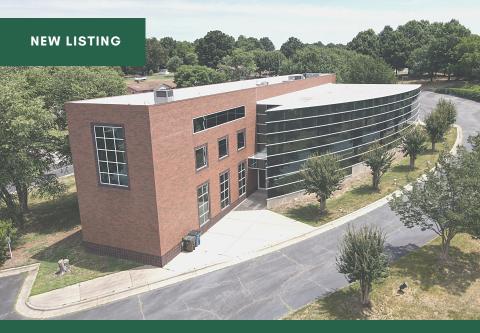

## 215 BALFOUR DRIVE

ARCHDALE, NC 27263

## OFFICE SPACE IN PRIME LOCATION

IN ARCHDALE, NC

Property features include
office/industrial zoning, multiple
entrances to parking lot with 67 parking
spaces, whole-building generator. Dont
miss your chance on this great building!

- **1**6,645
- ✓ 3.36 ACRE SITE
- ✓ TWO LEVELS
- ✓ BUILT IN 1991
- ✓ I-85 FRONTAGE