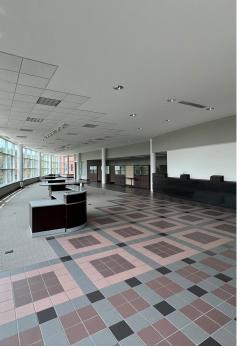

## OFFICE SPACE IN PRIME LOCATION

IN ARCHDALE, NC

Property features include
office/industrial zoning, multiple
entrances to parking lot with 67 parking
spaces, whole-building generator. Dont
miss your chance on this great building!

- **1**6,645
- ✓ 3.36 ACRE SITE
- ✓ TWO LEVELS
- ✓ BUILT IN 1991
- ✓ I-85 FRONTAGE