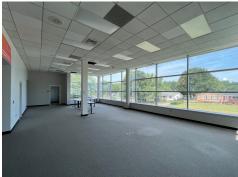

## OFFICE SPACE IN PRIME LOCATION

IN ARCHDALE, NC

Property features include
office/industrial zoning, multiple
entrances to parking lot with 67 parking
spaces, whole-building generator. Dont
miss your chance on this great building!

- **1**6,645
- ✓ 3.36 ACRE SITE
- ✓ TWO LEVELS
- ✓ BUILT IN 1991
- ✓ I-85 FRONTAGE