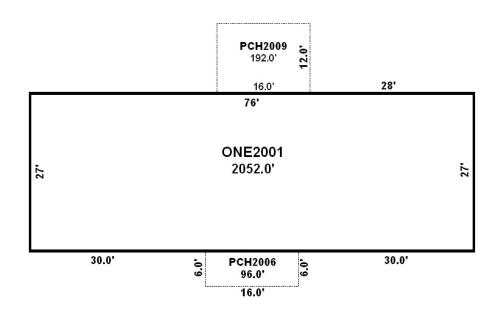

### **Sketches**

### **Building Info**

2 **BATHS:** 3 **BEDROOMS:** N/A **CONDITION:** 26 VINYL **EXTERIOR WALLS:** N/A

14 CARPET **FLOOR FINISH:** 08 VINYL

02 CONC BLOCK **FOUNDATION:** 10 HEATPUMP **HEAT:** 

03 COMP SHNGL **ROOF COVER:** N/A

03 GABLE **ROOF STRUCTURE:** 2340 **TOTAL SQUARE FOOTAGE: HEATED SQUARE FOOTAGE:** 2052 2001 **YEAR BUILT:** 

Click Here for Advanced Cards