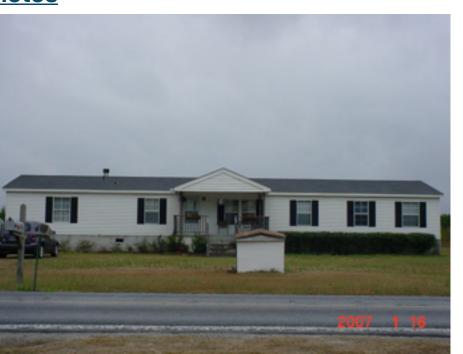

#### County Home

# **Carteret County**

**Property Data** 

Parcel Number: 536803133181000 Inquiry Date: 6/22/2022

DISCLAIMER: For confirmation of the number of buildings on each parcel, please contact the Carteret County Tax Office.

## **Property Info**

**PARCEL NUMBER:** 536803133181000

**OWNER:** UNITED STATES OF AMERICA

**PHYSICAL ADDRESS** 140 MORRISTOWN RD

**STELLA** 

WASHINGTON DC 20240 **MAILING ADDRESS:** L5 STELLA FIELDS P1 **LEGAL DESCRIPTION:** 

**DEED REF:** 1601-115

29-612 **PLAT REFERENCE:** 150006 **NEIGHBORHOOD:** 

**SALE DATE:** 

**SALE PRICE:** \$0 0.57 **ACREAGE: LAND VALUE:** \$46,160 \$53,712 **BUILDING VALUE:** \$1,505 **EXTRA FEATURE VALUE: PARCEL VALUE:** \$101,377

### **Sketches**



### **Photos**



### **Building Info**

2 **BATHS:** 3 **BEDROOMS:** N/A **CONDITION:** 26 VINYL **EXTERIOR WALLS:** N/A

14 CARPET **FLOOR FINISH:** 08 VINYL

02 CONC BLOCK **FOUNDATION:** 10 HEATPUMP **HEAT:** 

03 COMP SHNGL **ROOF COVER:** N/A

03 GABLE **ROOF STRUCTURE:** 2340 **TOTAL SQUARE FOOTAGE: HEATED SQUARE FOOTAGE:** 2052 2001 **YEAR BUILT:** 

Click Here for Advanced Cards