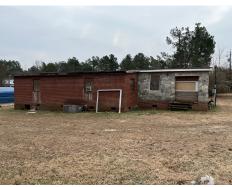

## BRICK RANCH HOME

IN HENDERSON, NC

This brick ranch style home is close to LB Yancey Elementary and also has convenient access to Hwy 1 and Raleigh Rd. You don't want to miss this opportunity!

- ✓ 1,800 SQ/FT
- ✓ 3 BEDROOMS
- ✓ 2 BATHROOMS
- ✓ .49 ACRE LOT
- ✓ GREAT LOCATION