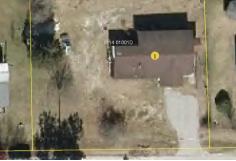

## 310 YANCEY LANE

HENDERSON, NC 27536

## BRICK RANCH HOME

IN HENDERSON, NC

This brick ranch style home is close to LB Yancey Elementary and also has convenient access to Hwy 1 and Raleigh Rd. You don't want to miss this opportunity!

- ✓ 1,800 SQ/FT
- ✓ 3 BEDROOMS
- ✓ 2 BATHROOMS
- ✓ .49 ACRE LOT
- ✓ GREAT LOCATION