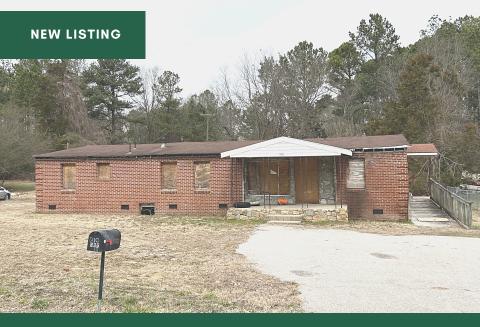

## 310 YANCEY LANE

HENDERSON, NC 27536

## BRICK RANCH HOME

IN HENDERSON, NC

This brick ranch style home is close to LB Yancey Elementary and also has convenient access to Hwy 1 and Raleigh Rd. You don't want to miss this opportunity!

- ✓ 1,800 SQ/FT
- ✓ 3 BEDROOMS
- ✓ 2 BATHROOMS
- ✓ .49 ACRE LOT
- ✓ GREAT LOCATION