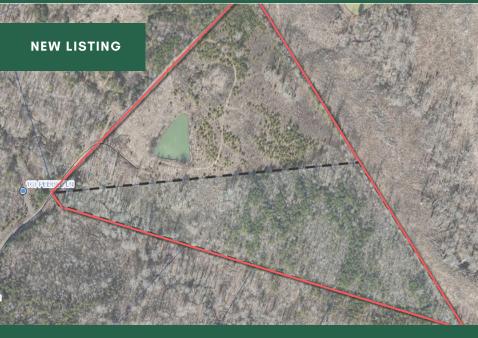

## RURAL COUNTRY LIVING

IN REIDSVILLE, NC

This large tract of land on a private road is perfect for your future homestead or mini farm. Location is GREAT. You don't want to miss this opportunity to live the Carolina life!

- ✓ 20.02 ACRES
- ✓ PRIVATE ROAD
- ✓ VACANT LAND
- ✓ LARGE POND
- ✓ WOODED AND OPEN