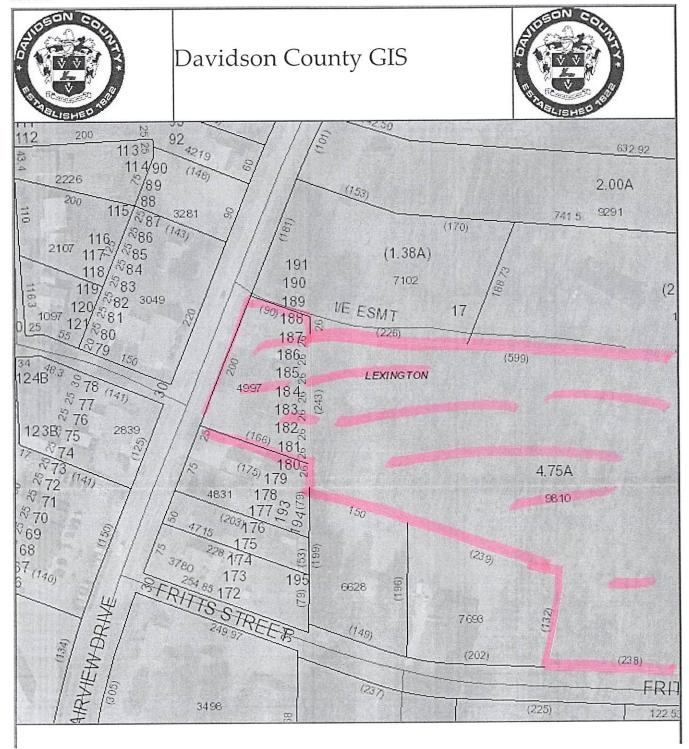

### **Fritts**

Parcel Number: 1134700000072

Land Units: 4.75 AC

Pin Id:

Owner:

6724-04-63-9810

2102 Pg: 1009

05/15/2013

FRITTS MOLETA B ESTATE

C/O BRYAN THOMPSON ADMIN

210 S CHERRY ST

WINSTON SALEM NC 27101-5231

Property Address: FRITTS ST Account Number: 9

9252102

Township: 11

**Exempt Code:** 

Assessed Value:

\$190,000 Deferred Value:

\$0

Legal Description: L72 CC74-62 BK1159-1274 FRITTS ST