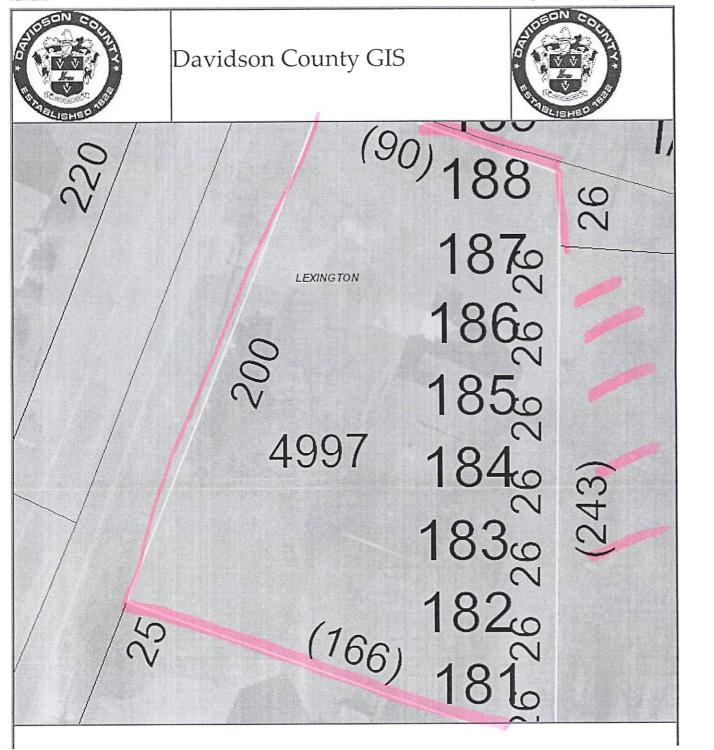

### Fritts

Parcel Number: 11347B0000181

Land Units:

1 LT

Pin Id:

Owner:

6724-04-63-4997

Deed Book:

2102 Pg: 1009

FRITTS MOLETA B ESTATE

C/O BRYAN THOMPSON ADMIN

Deed Date:

05/15/2013

210 S CHERRY ST

WINSTON SALEM NC 27101-5231

Property Address: 1237 FAIRVIEW DR

Land Value:

\$25,000 Market Value:

\$121,790

Assessed Value:

\$121,790 Deferred Value:

\$0

Legal Description: P=4-45 L181-188 BK1159-1274 FAIRVIEW