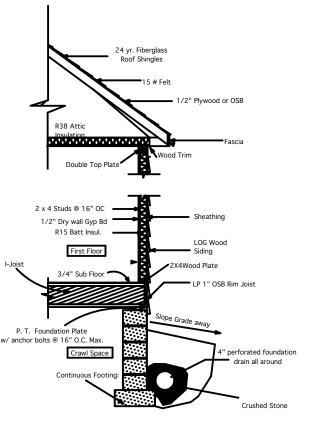

Drafting Services Provided
By: Shannon Williams

Email: shanwilliams@triadrr.com
336-682-9278

SPEC
HOUSE

STRUCTURAL

HIGH TECH LUMBER
TED HARRIS

ROOF PLAN

SCALE: 1/4" = 1'-0"

TYPICAL WALL SECTION