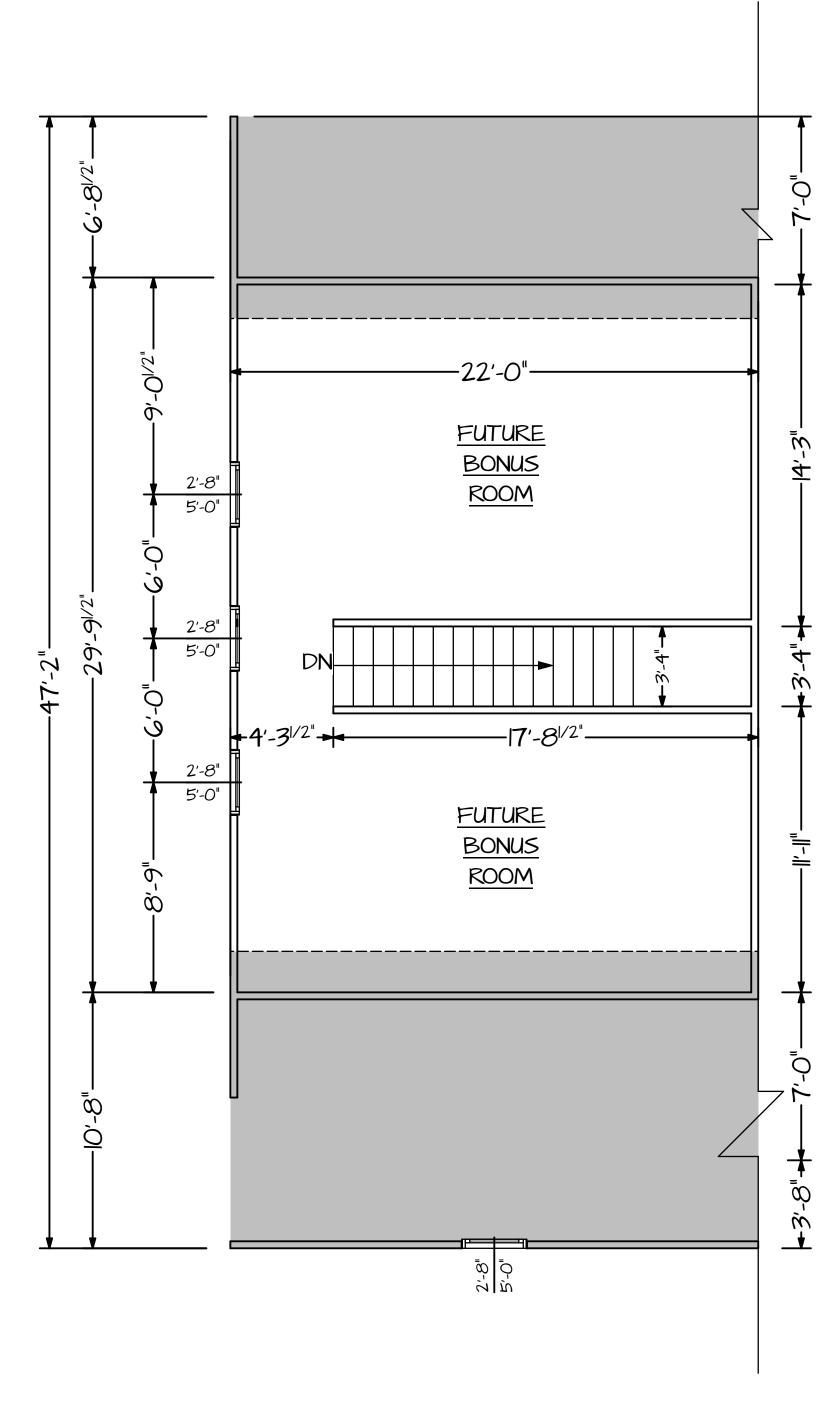

Second Floor Plan (1)

SCALE: 1/4" = 1'-0"

First Floor Plan (11)

SCALE: 1/4" = 1'-0"

| Please be assured that we have made every effort to                                                                                                                                                                                                                                          | Drafting Services Provided<br>By: Shannon Williams | Project | BUILDER          |
|----------------------------------------------------------------------------------------------------------------------------------------------------------------------------------------------------------------------------------------------------------------------------------------------|----------------------------------------------------|---------|------------------|
| provide accuracy, clarity and adequacy of detailing in developing this building plan. Please remember that our service to you is for drafting your design. The design is yours and we hold no claim to it. It is wise to carefully and completely review these plans before any construction | Email: shanwilliams@triadrr.com                    | SPEC    | LATHAM CUSTOM    |
|                                                                                                                                                                                                                                                                                              | 336-682-9278                                       | HOUSE   | FENCE            |
| proceeds. The Builder is responsible for all details and                                                                                                                                                                                                                                     | Revisions 6.27.18                                  | HOUSE   | STRUCTURAL       |
| dimensions and must insure that these plans meet all Federal, State and local requirements in the area where it is to be built.                                                                                                                                                              | 6.6.18                                             | Job#    | HIGH TECH LUMBER |
|                                                                                                                                                                                                                                                                                              | 6.11.18                                            | 6273    | TED HARRIS       |