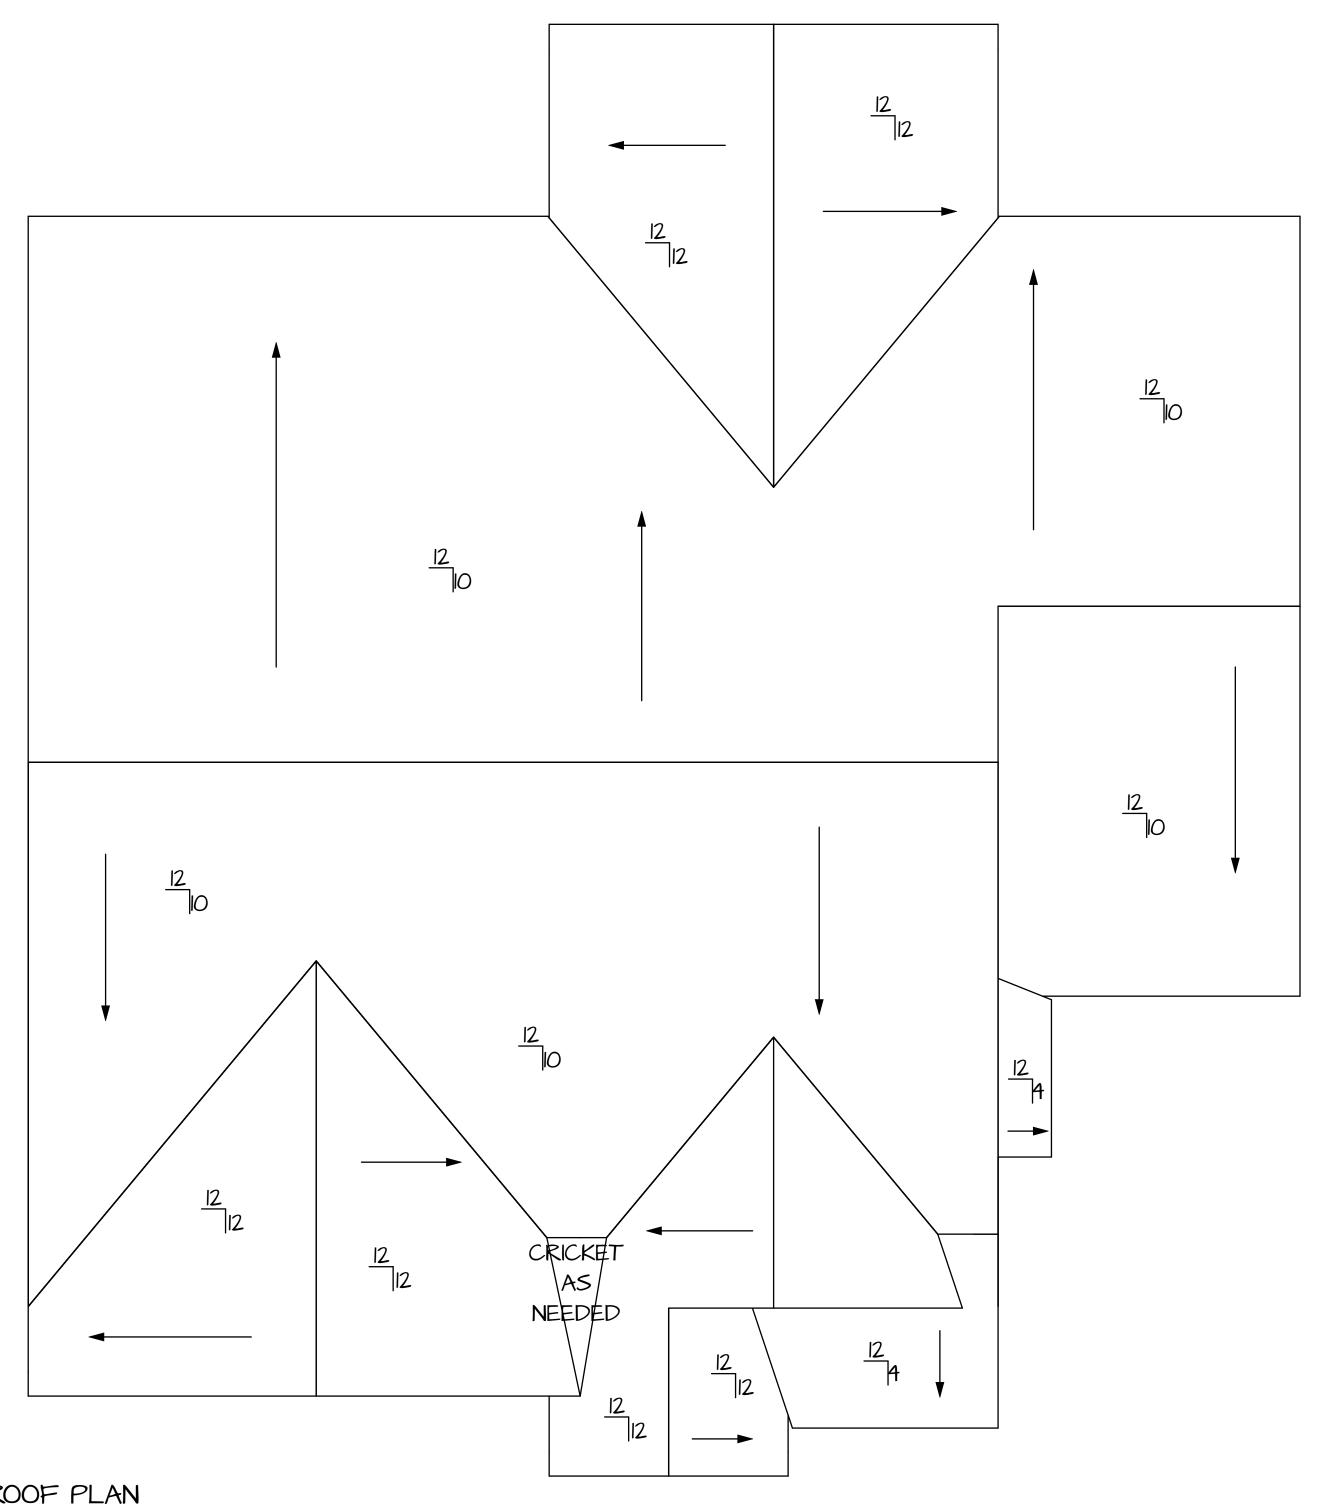

Drafting Services Provided
By: Shannon Williams

Email: shanwilliams@triadrr.com
336-682-9278

SPEC
HOUSE

STRUCTURAL

HIGH TECH LUMBER
TED HARRIS

ROOF PLAN

SCALE: 1/4" = 1'-0"

TYPICAL WALL SECTION