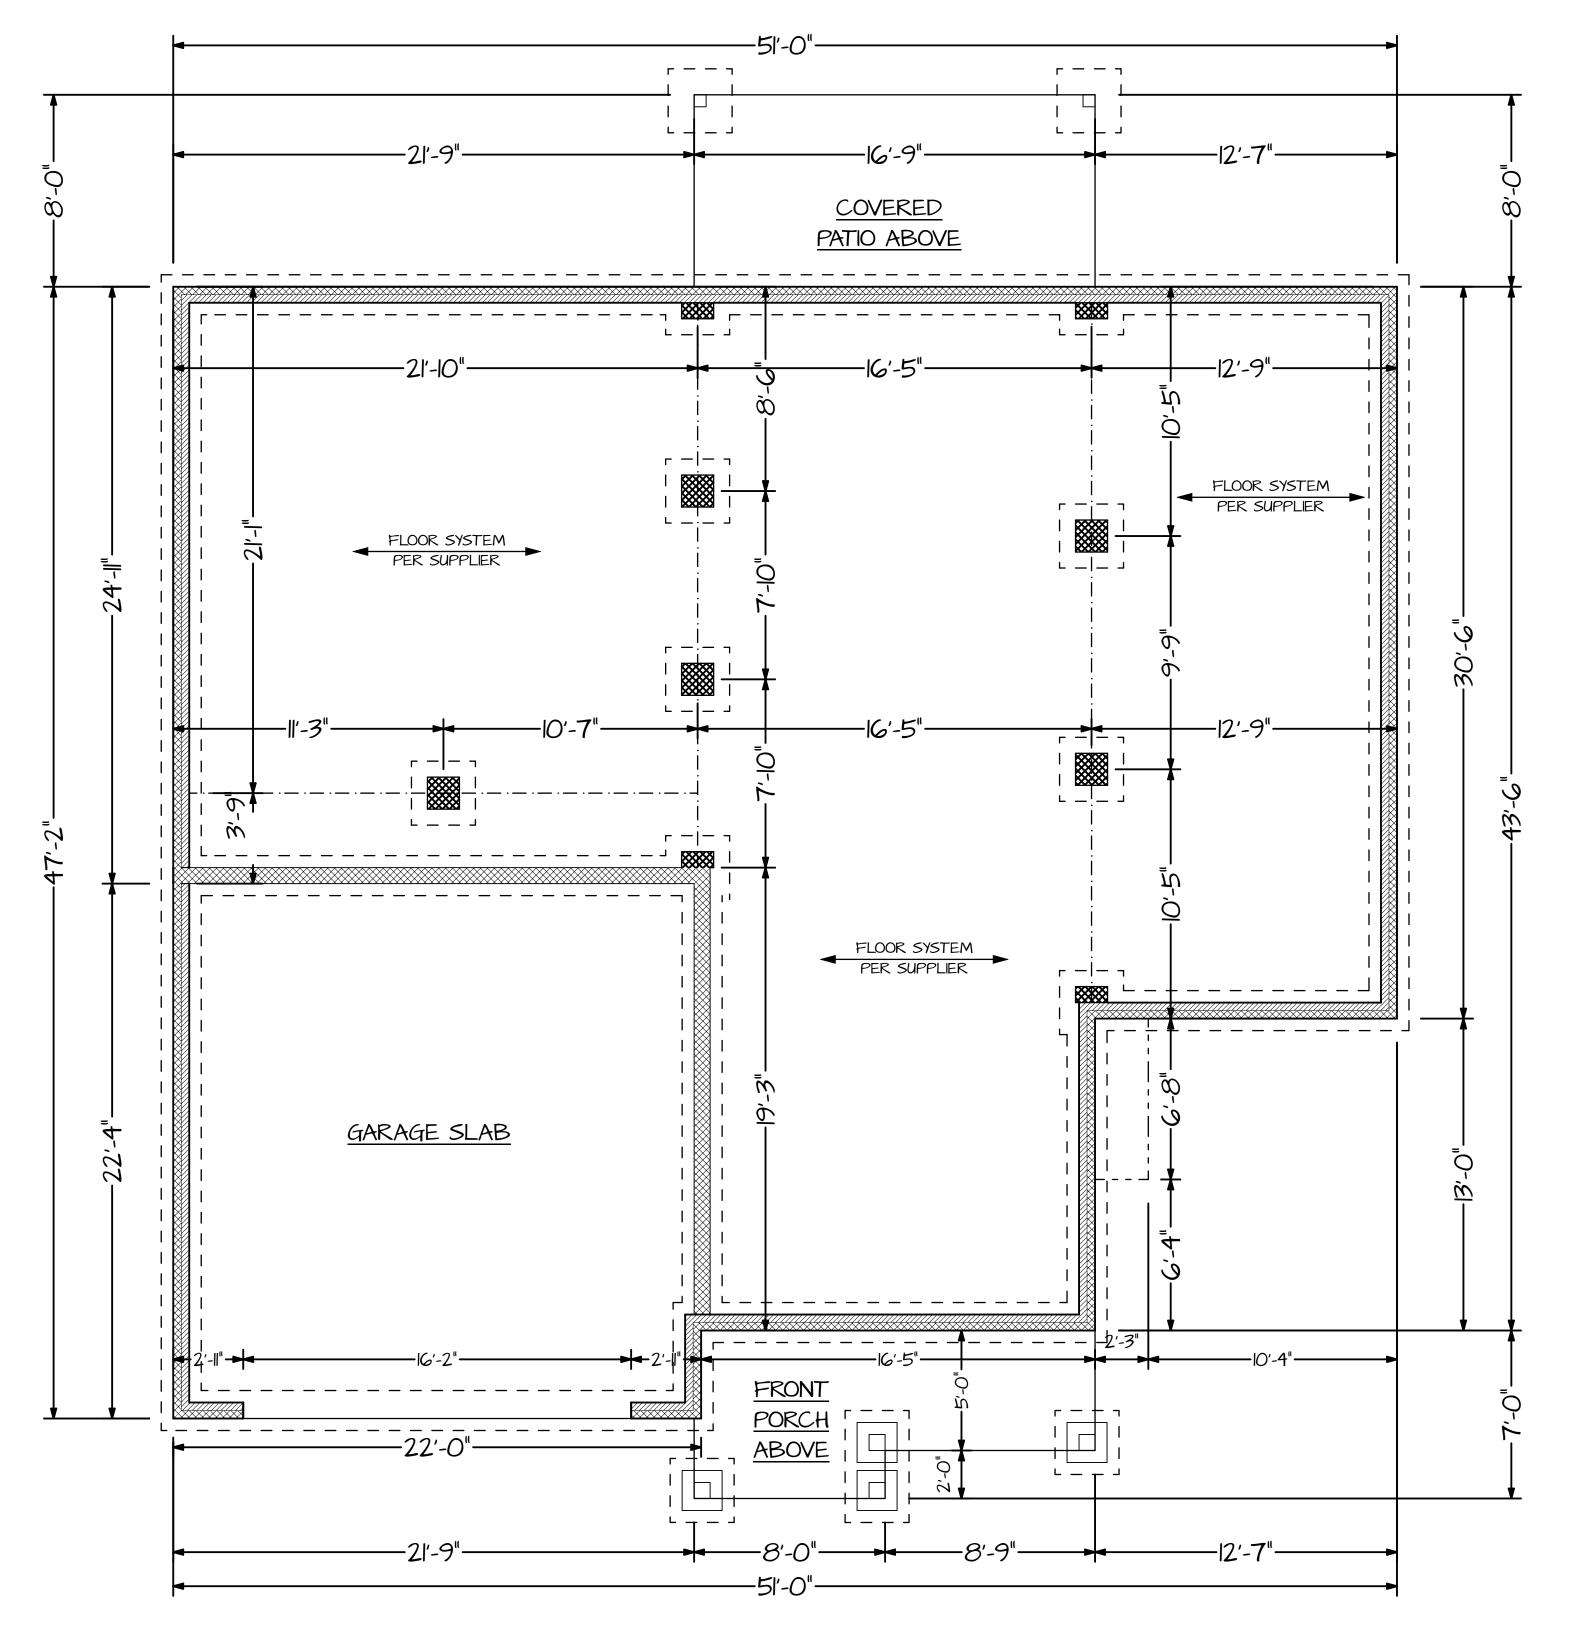

SCALE: 1/4" = 1'-0"

Foundation Plan

SCALE: 1/4" = 1'-0"

| proceeds. The Builder is responsible for all details and dimensions and must insure that these plans meet all | Drafting Services Provided By: Shannon Williams Email: shanwilliams@triad.rr.com 336-682-9278  Date 7.31.18  Revisions 6.27.18 6.6.18 6.11.18 | Project       | BUILDER                        |
|---------------------------------------------------------------------------------------------------------------|-----------------------------------------------------------------------------------------------------------------------------------------------|---------------|--------------------------------|
|                                                                                                               |                                                                                                                                               | SPEC<br>HOUSE | LATHAM CUSTOM<br>FENCE         |
|                                                                                                               |                                                                                                                                               |               | STRUCTURAL                     |
|                                                                                                               |                                                                                                                                               | Job#<br>6273  | HIGH TECH LUMBER<br>TED HARRIS |