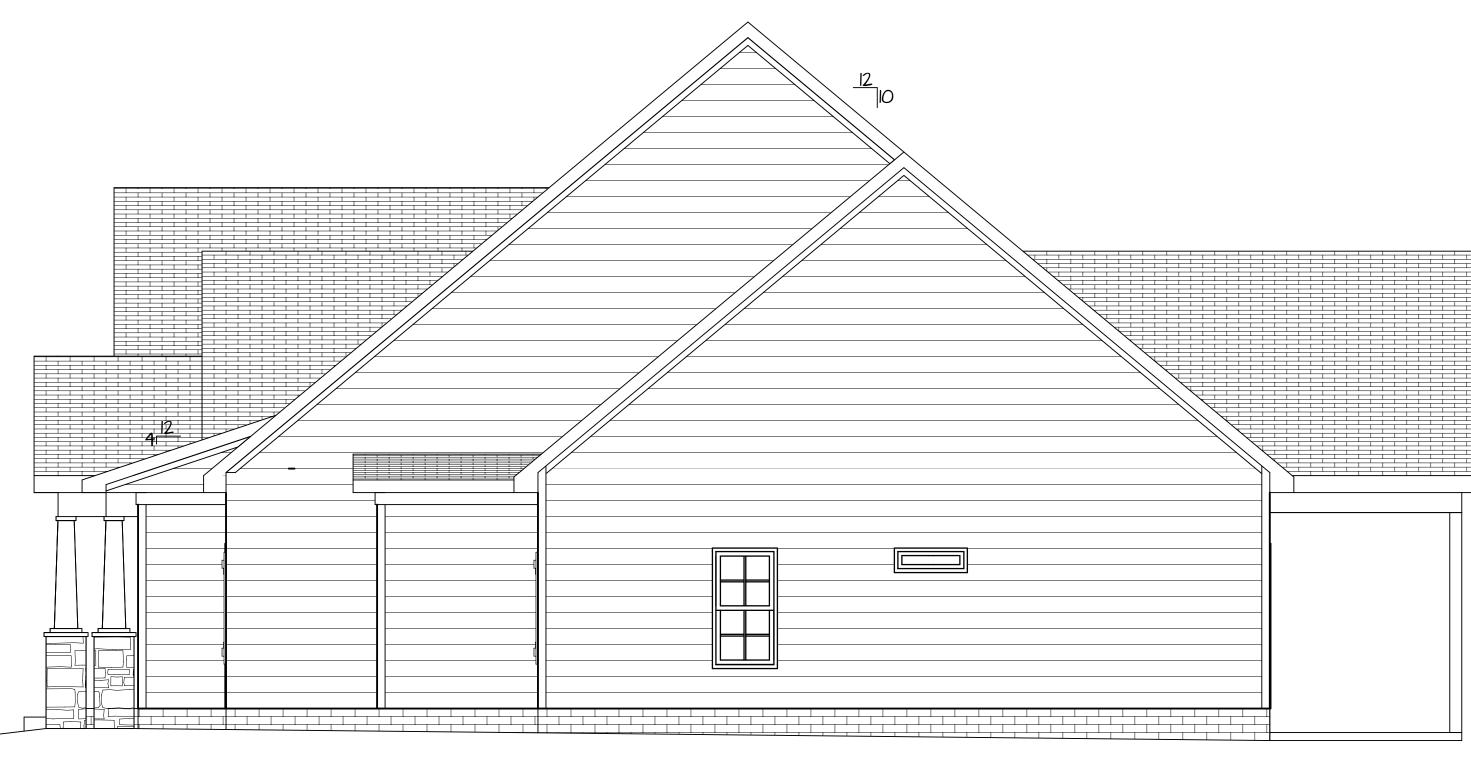

FRONT ELEVATION

SCALE: 1/4" = 1'-0"

RIGHT ELEVATION

SCALE: 1/4" = 1'-0"

SCALE: 1/4" = 1'-0"

Please be assured that we have made every effort to provide accuracy, clarity and adequacy of detailing in developing this building plan. Please remember that our service to you is for drafting your design. The design is yours and we hold no claim to it. It is wise to carefully and completely review these plans before any construction proceeds. The Builder is responsible for all details and dimensions and must insure that these plans meet all Federal, State and local requirements in the area where it is to be built.