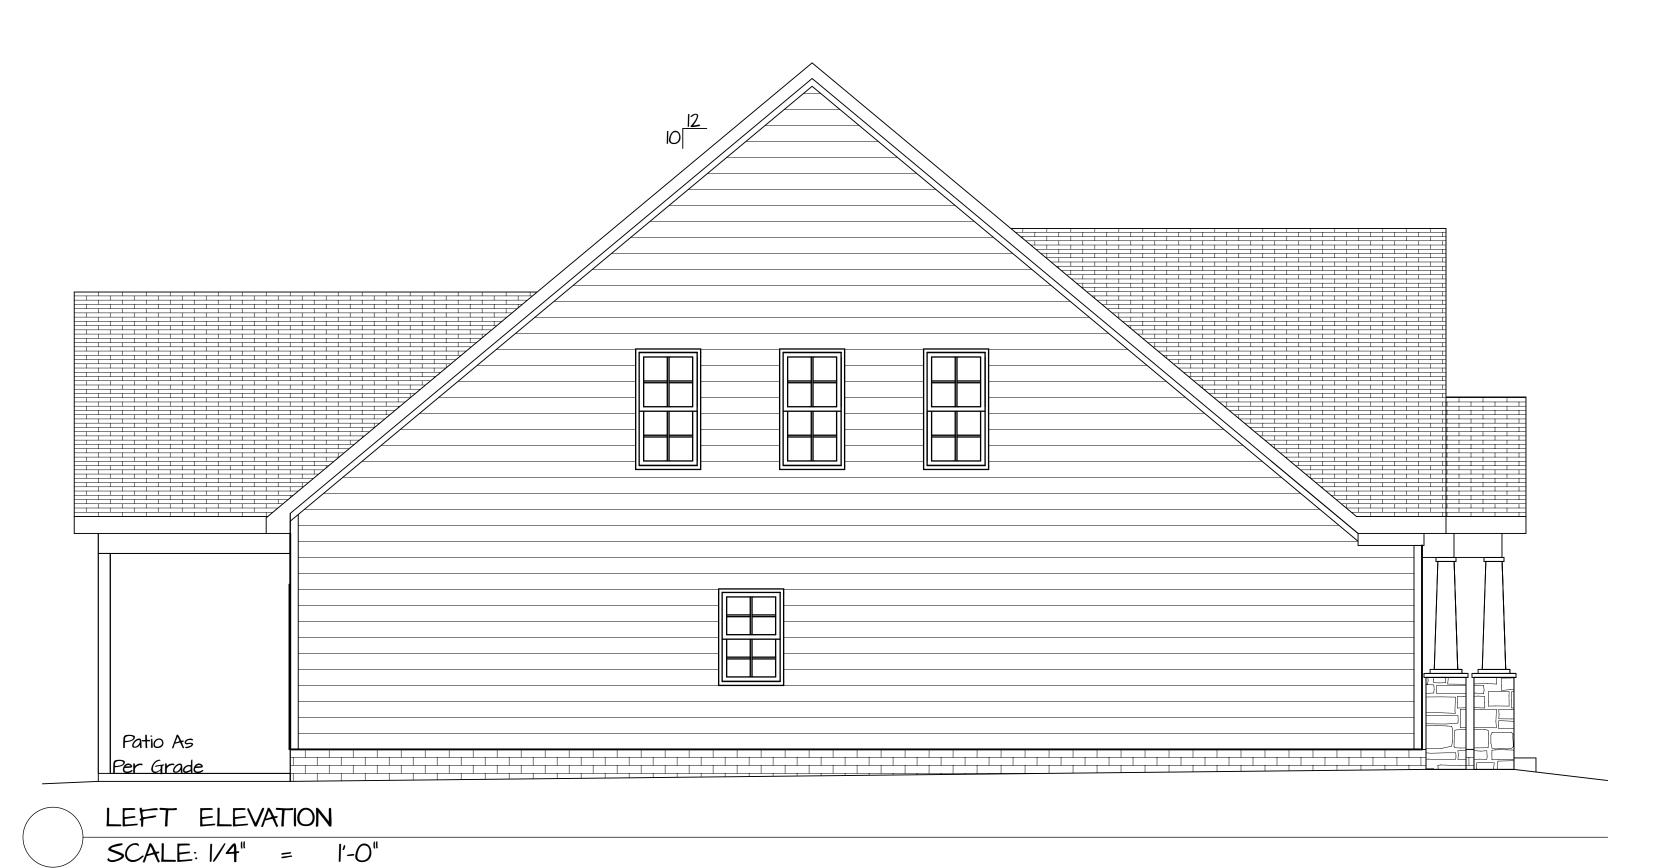

FRONT ELEVATION

SCALE: 1/4" = 1'-0"

RIGHT ELEVATION

SCALE: 1/4" = 1'-0"

SCALE: 1/4" = 1'-0"

Please be assured that we have made every effort to provide accuracy, clarity and adequacy of detailing in developing this building plan. Please remember that our service to you is for drafting your design. The design is yours and we hold no claim to it. It is wise to carefully and completely review these plans before any construction proceeds. The Builder is responsible for all details and dimensions and must insure that these plans meet all Federal, State and local requirements in the area where it is to be built.