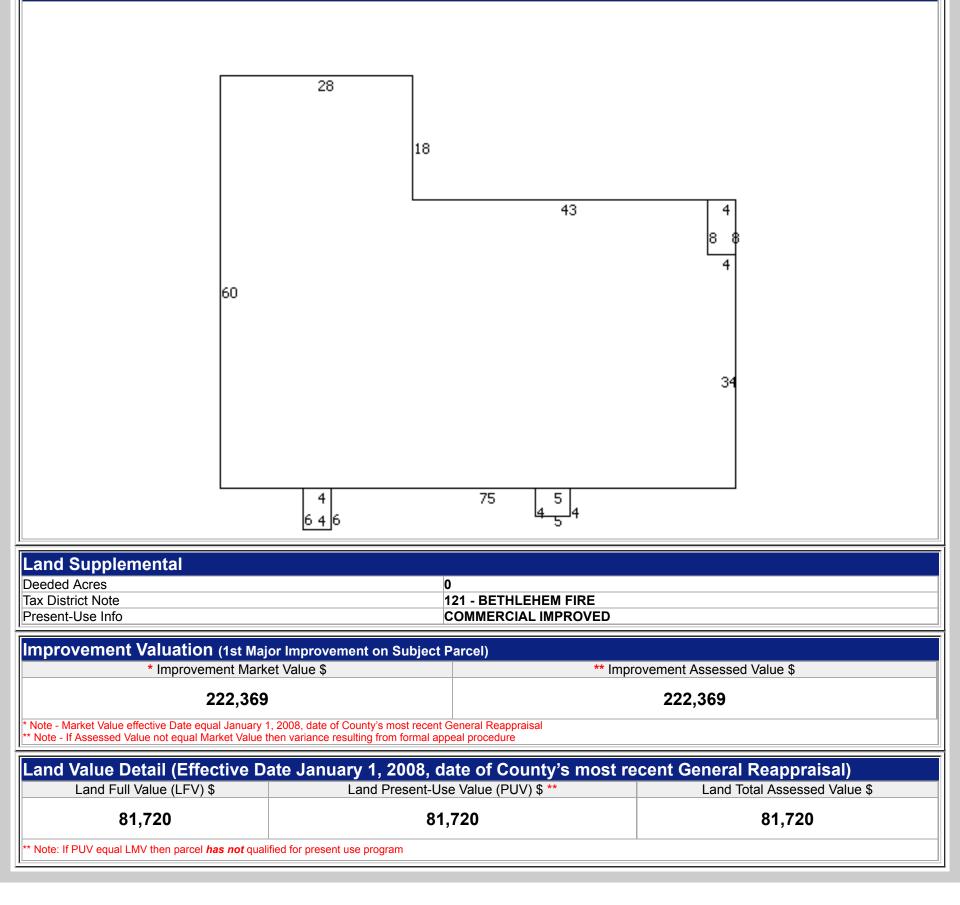

| Property Owner                |                      | Owner's Mailing Address |                    | Property Location                                                                                                |
|-------------------------------|----------------------|-------------------------|--------------------|------------------------------------------------------------------------------------------------------------------|
| WILSON WAYNE &                |                      | 1009 38TH AVE NE        |                    | 1232 SHILOH CHURCH RD                                                                                            |
| WILSON ELIZABETH (BETHLEM FY) |                      | HICKORY, NC 28601       |                    |                                                                                                                  |
| Administrative Data           |                      | Administrative Data     |                    | Valuation Information                                                                                            |
| Parcel ID No.                 | 0004375              | Legal Desc              | MEDICAL OFFICE     |                                                                                                                  |
| OLD Tax ID                    | B12A 0073            |                         |                    | Market Value \$ 304,089                                                                                          |
| PIN                           | 3716 60 1107         |                         |                    |                                                                                                                  |
|                               |                      | Deed Year Bk/Pg         | 2003 - 0461 / 1869 | Market Value - Land and all permanent improvements                                                               |
| Owner ID                      | 0306196              | Plat Bk/Pg              | 1                  | any, effective January 1, 2008, date of County's most rec<br>General Reappraisal                                 |
| Tax District                  | 121 - BETHLEHEM FIRE | Sales Information       |                    |                                                                                                                  |
|                               |                      | Grantor                 |                    | Assessed Value \$ 304,089                                                                                        |
| Land Use Code                 | 04                   | Grantor                 |                    |                                                                                                                  |
| Land Use Desc                 | COMMERCIAL IMPROVED  | Sold Date               | 00                 | If Assessed Value not equal Market Value then subj                                                               |
|                               |                      | Sold Amount \$          | 0                  | parcel designated as a special class -agriculture horticultural, or forestland and thereby eligible for taxation |
| Neighborhood                  | 0366                 |                         |                    | basis of Present-Use.                                                                                            |

| Improvement Detail                        |                                                             |  |  |  |  |
|-------------------------------------------|-------------------------------------------------------------|--|--|--|--|
| (1st Major Improvement on Subject Parcel) |                                                             |  |  |  |  |
| 1984                                      |                                                             |  |  |  |  |
| MEDICAL OFFICE-MASON                      |                                                             |  |  |  |  |
| C+- /                                     |                                                             |  |  |  |  |
| C+- /                                     |                                                             |  |  |  |  |
| 100                                       |                                                             |  |  |  |  |
| 3,622                                     |                                                             |  |  |  |  |
| N                                         |                                                             |  |  |  |  |
| 001                                       |                                                             |  |  |  |  |
|                                           | MEDICAL OFFICE-MASON<br>C+- /<br>C+- /<br>100<br>3,622<br>N |  |  |  |  |