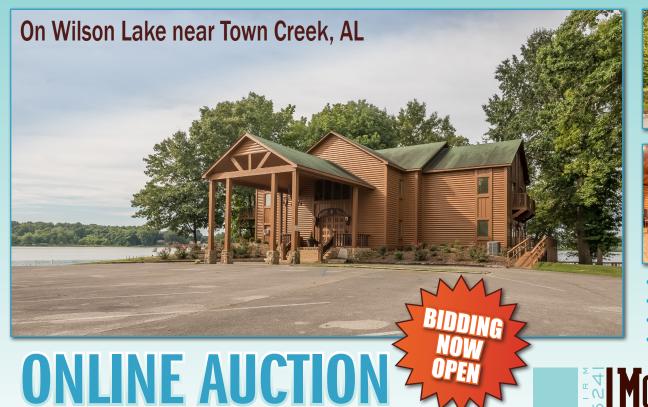

Waterfront 9,460± SF Lodge on 1.6± Acres

In Cooperation with Target Land and Auction Company, Inc., Licensed Alabama Real Estate Broker and Auctioneer, Dewey Jacobs, ALAU #5060 - PH: 800-476-3939

470 Woodycrest Avenue - Nashville, TN 37210

## Waterfront 9,460± SF Lodge on 1.6± Acres

Bidding Closes Wed., Feb. 28 at 12pm CT

- Selling Completely Furnished with Commercial Kitchen
- Ideal for Private Residence, Event Venue or Club
- Extensive Water Frontage on Wilson Lake
- Boat Ramp & Two Docks