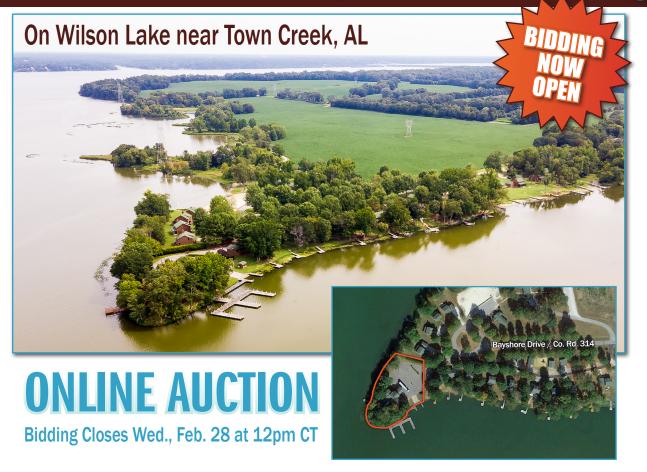

Waterfront 9,460± SF Lodge on 1.6± Acres

In Cooperation with Target Land and Auction Company, Inc., Licensed Alabama Real Estate Broker and Auctioneer, Dewey Jacobs, ALAU #5060 - PH: 800-476-3939

470 Woodycrest Avenue - Nashville, TN 37210

## Waterfront 9,460± SF Lodge on 1.6± Acres

Bidding Closes Wed., Feb. 28 at 12pm CT

- Selling Completely Furnished with Commercial Kitchen
- Ideal for Private Residence, Event Venue or Club
- Extensive Water Frontage on Wilson Lake
- Boat Ramp & Two Docks