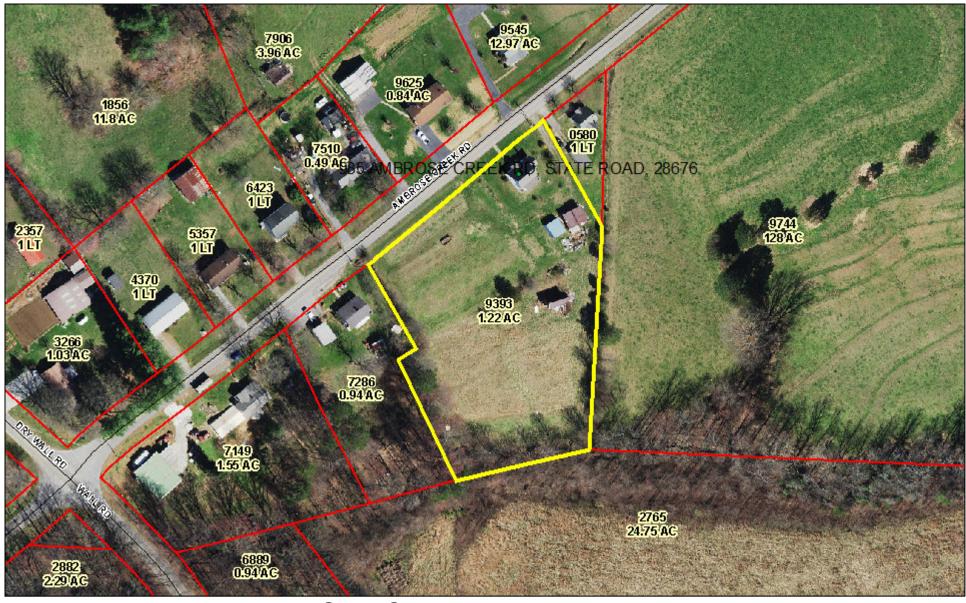

April 17, 2020

PARCEL ID: 494400589393
OWNER: RORRER AMANDA B

408 LONE ASH RD

BARREN SPGS, VA 24313-3595

ADDRESS: 985 AMBROSE CREEK RD

## **Surry County**

ACRES: 1.22 AC
DEED REF: 01454/0134
LAND VALUE: \$15,600
BLDG VALUE: \$38,600
OBX VALUE: \$1,100
ASSESSED VALUE: \$55,300

Disclaimer: The information contained on this page is taken from aerial mapping, tax mapping, and public records and is NOT to be construed or used as a survey or 'legal description'. Only a licensed professional land surveyor can legally determine precise locations, elevations, length and direction of a line, and areas.