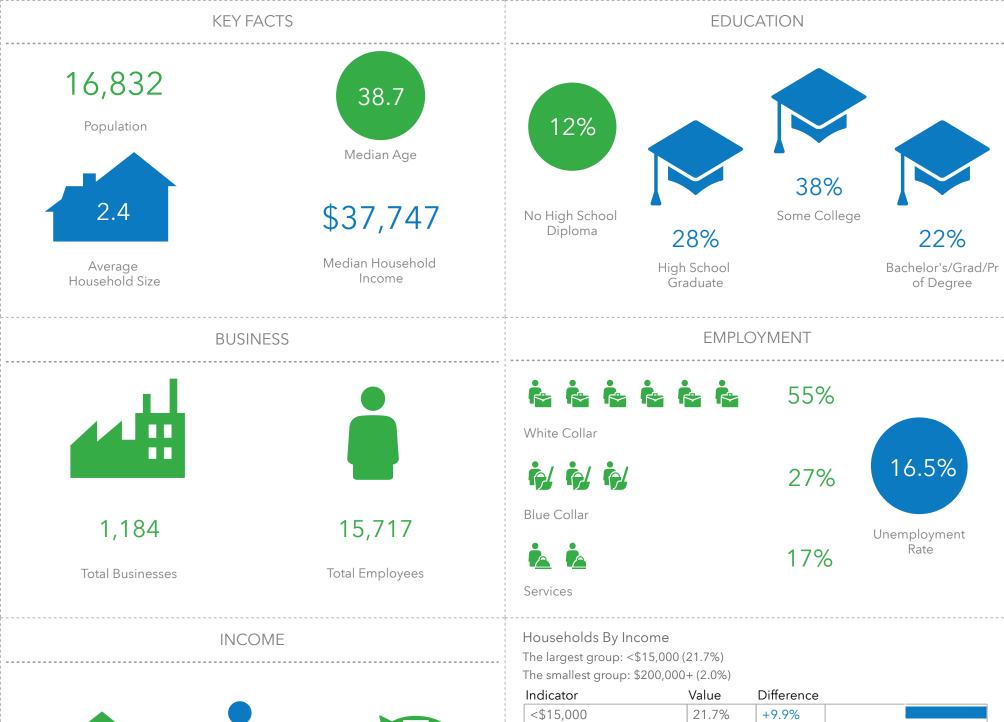

\$19,646

Per Capita Income

\$16,212

Median Net Worth

\$36,098

Median Household

Income

E Innes St & Faith Rd, Salisbury, North Carolina, 28146 (2 miles) E Innes St & Faith Rd, Salisbury, North Carolina, 28146 Ring of 2 miles

Prepared by Esri Latitude: 35.65468

Longitude: -80.45730

\$37,747

Median Household

Income

\$20,641

Per Capita Income

Median Net Worth

\$19,538

| 5 1 '                 | ,     |            |  |
|-----------------------|-------|------------|--|
| Indicator             | Value | Difference |  |
| <\$15,000             | 21.7% | +9.9%      |  |
| \$15,000 - \$24,999   | 14.4% | +2.6%      |  |
| \$25,000 - \$34,999   | 9.9%  | -0.6%      |  |
| \$35,000 - \$49,999   | 16.3% | -1.9%      |  |
| \$50,000 - \$74,999   | 16.4% | +0.3%      |  |
| \$75,000 - \$99,999   | 10.9% | -4.5%      |  |
| \$100,000 - \$149,999 | 5.8%  | -4.3%      |  |
| \$150,000 - \$199,999 | 2.5%  | -1.4%      |  |
| \$200,000+            | 2.0%  | -0.3%      |  |

Bars show deviation from Rowan County

E Innes St & Faith Rd, Salisbury, North Carolina, 28146 (3 miles) E Innes St & Faith Rd, Salisbury, North Carolina, 28146 Ring of 3 miles Prepared by Esri

Latitude: 35.65468 Longitude: -80.45730