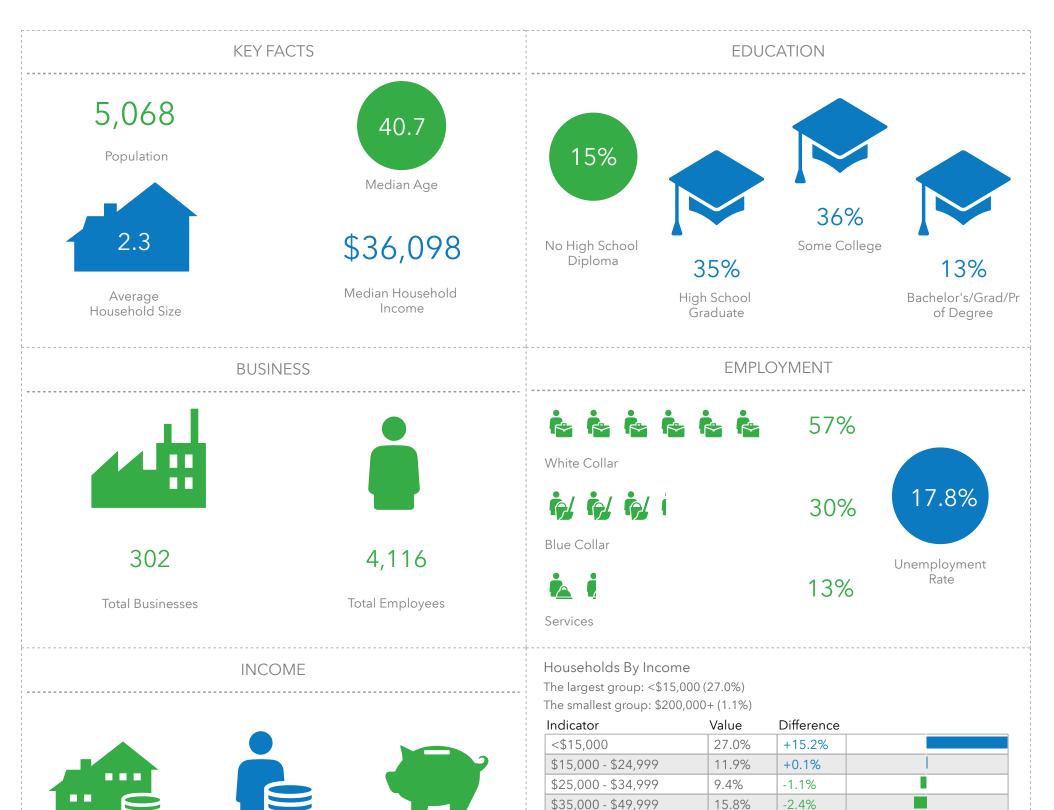

E Innes St & Faith Rd, Salisbury, North Carolina, 28146 (1 mile) E Innes St & Faith Rd, Salisbury, North Carolina, 28146 Ring of 1 mile

Prepared by Esri Latitude: 35.65468

Longitude: -80.45730

Bars show deviation from Rowan County

15.8%

17.2%

9.3%

6.3%

1.8%

1.1%

+1.1%

-6.1%

-3.8%

-2.1%

-1.2%

\$50,000 - \$74,999

\$75,000 - \$99,999

\$100,000 - \$149,999

\$150,000 - \$199,999

\$200,000+

\$19,646

Per Capita Income

\$16,212

Median Net Worth

\$36,098

Median Household

Income

E Innes St & Faith Rd, Salisbury, North Carolina, 28146 (2 miles) E Innes St & Faith Rd, Salisbury, North Carolina, 28146 Ring of 2 miles