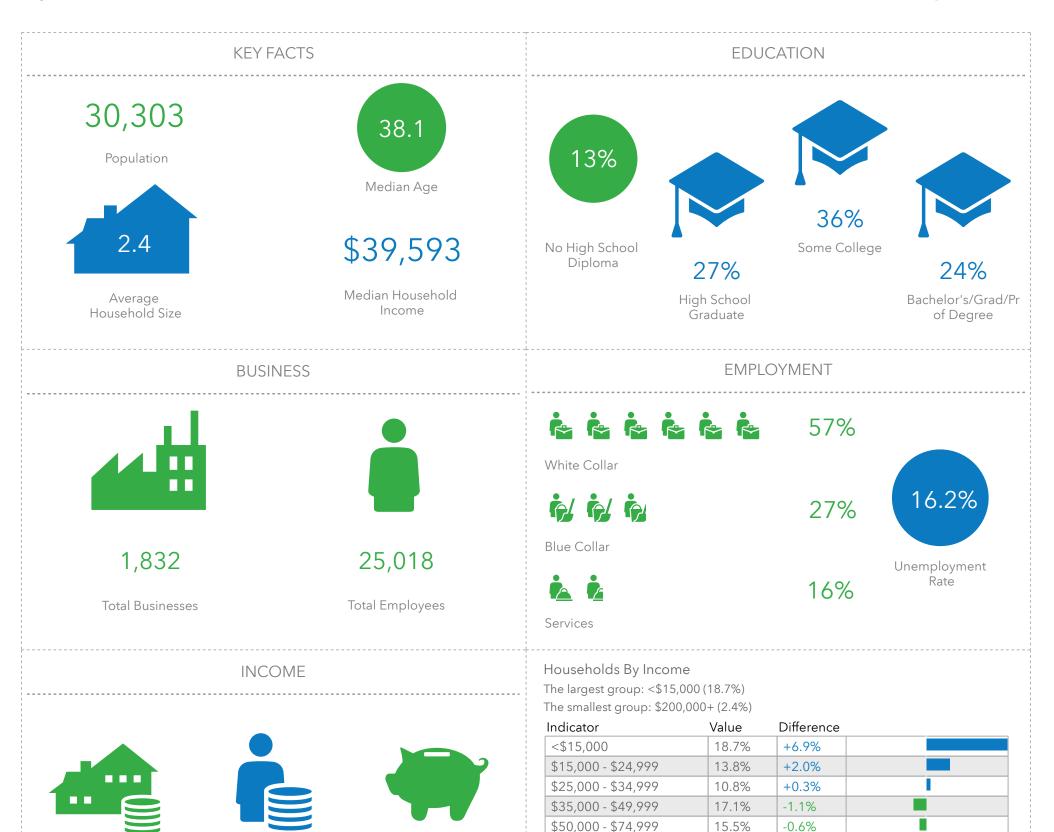

Bars show deviation from Rowan County

E Innes St & Faith Rd, Salisbury, North Carolina, 28146 (3 miles) E Innes St & Faith Rd, Salisbury, North Carolina, 28146 Ring of 3 miles Prepared by Esri

Latitude: 35.65468 Longitude: -80.45730

\$75,000 - \$99,999

\$100,000 - \$149,999

\$150,000 - \$199,999

\$200,000+

12.9%

6.2%

2.6%

2.4%

-2.5%

-3.9%

-1.3%

+0.1%

Bars show deviation from Rowan County

\$21,878

Per Capita Income

\$24,655

Median Net Worth

\$39,593

Median Household

Income