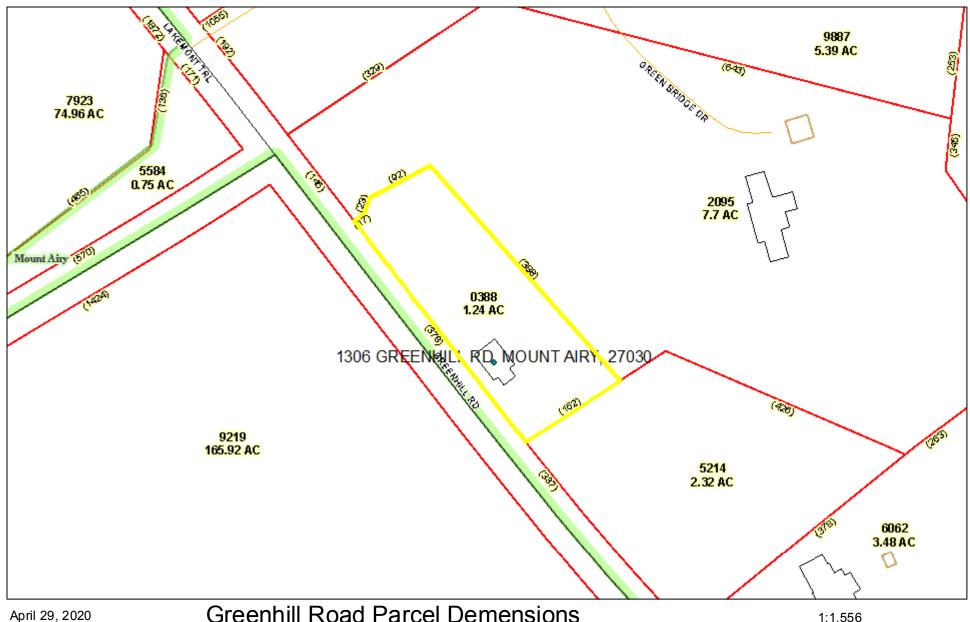

## **Greenhill Road Parcel Demensions**

PARCEL ID: 502218300388

OWNER: BOYD GEORGE ERVIN

C/O DAVID P HIATT ATTORNEY

1306 GREENHILL RD

PO BOX 1204

MOUNT AIRY, NC 27030

ADDRESS: 1306 GREENHILL RD

**ACRES: 1.24 AC** 

**DEED REF: 00181/0103** 

**LAND VALUE: BLDG VALUE: OBX VALUE: ASSESSED VALUE:** 

Disclaimer: The information contained on this page is taken from aerial mapping, tax mapping, and public records and is NOT to be construed or used as a survey or 'legal description'. Only a licensed professional land surveyor can legally determine precise locations, elevations, length and direction of a line, and areas.