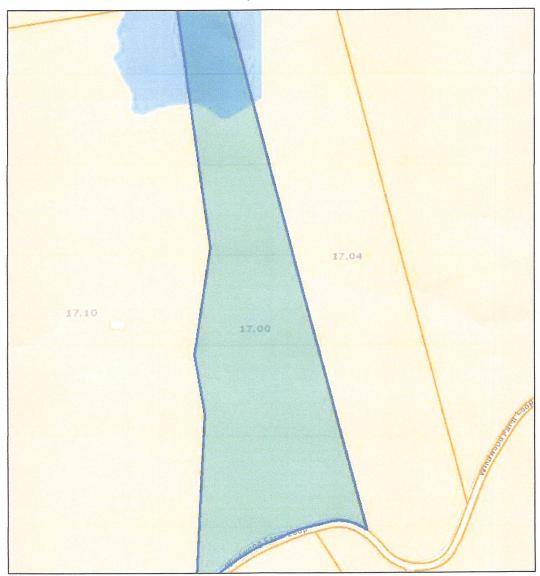

BEDROOM 4 13'9" x 25'9"

FLOOR 2

PRESENTED BY

901 . 878 . 3308

Hardeman County - Parcel: 192 017.00

Date: June 10, 2022 County: Hardeman

Address: WINWOOD FARMS LOOP 3140

Parcel Number: 192 017.00 Deeded Acreage: 24.34 Calculated Acreage: 0 Date of Imagery: 2016 3140 WINWOOD FARMS LOOP, MIDDLETON, TN 38028

State of Tennessee, Comptroller of the Treasury, Department of Property Assessment (DPA) - Geographic Services

The property lines are compiled from information maintained by your local county Assessor's office but are not conclusive evidence of property ownership in any court of law.