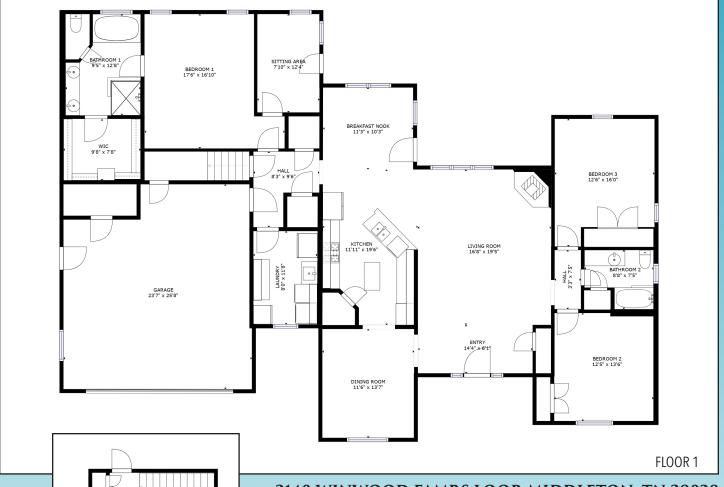

BEDROOM 4 13'9" x 25'9"

FLOOR 2

PRESENTED BY

901 . 878 . 3308

Hardeman County - Parcel: 192 017.00

Date: June 10, 2022 County: Hardeman

Address: WINWOOD FARMS LOOP 3140

Parcel Number: 192 017.00 Deeded Acreage: 24.34 Calculated Acreage: 0 Date of Imagery: 2016 3140 WINWOOD FARMS LOOP, MIDDLETON, TN 38028