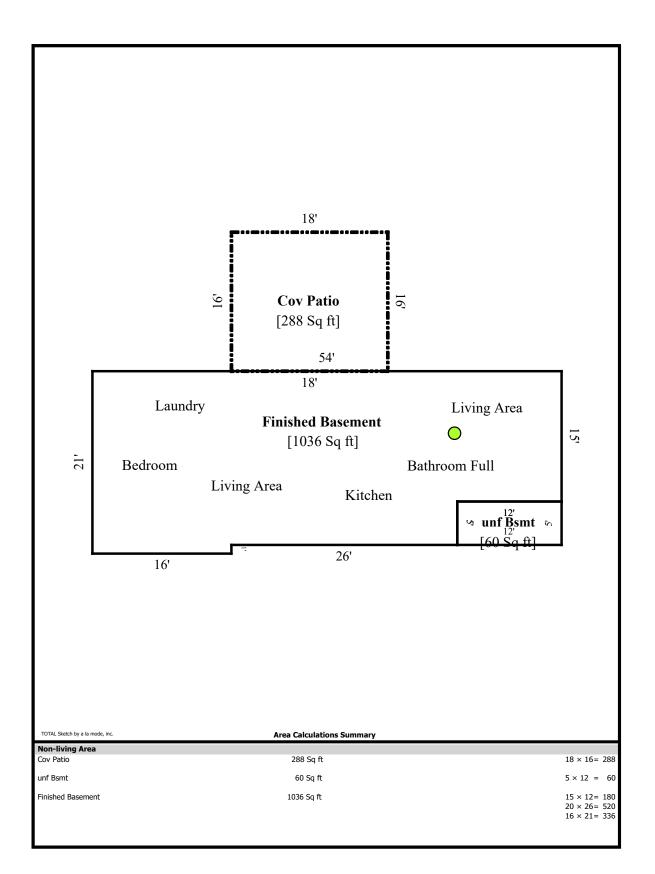

Zip Code | 37082 |  |
| Lender/Client    | Iserve Residential Lending, LLC |        |          |      |     |   |          |       |  |



|                  |                                 |        | (1 4.30  | _,    |    |          |       |  |
|------------------|---------------------------------|--------|----------|-------|----|----------|-------|--|
| Borrower         | Richard Wilson                  |        |          |       |    |          |       |  |
| Property Address | 1104 Deer Ridge Rd              |        |          |       |    |          |       |  |
| City             | Kingston Springs                | County | Cheatham | State | ΤN | Zip Code | 37082 |  |
| Lender/Client    | Iserve Residential Lending, LLC |        |          |       |    |          |       |  |



## Building Sketch (Page - 2)