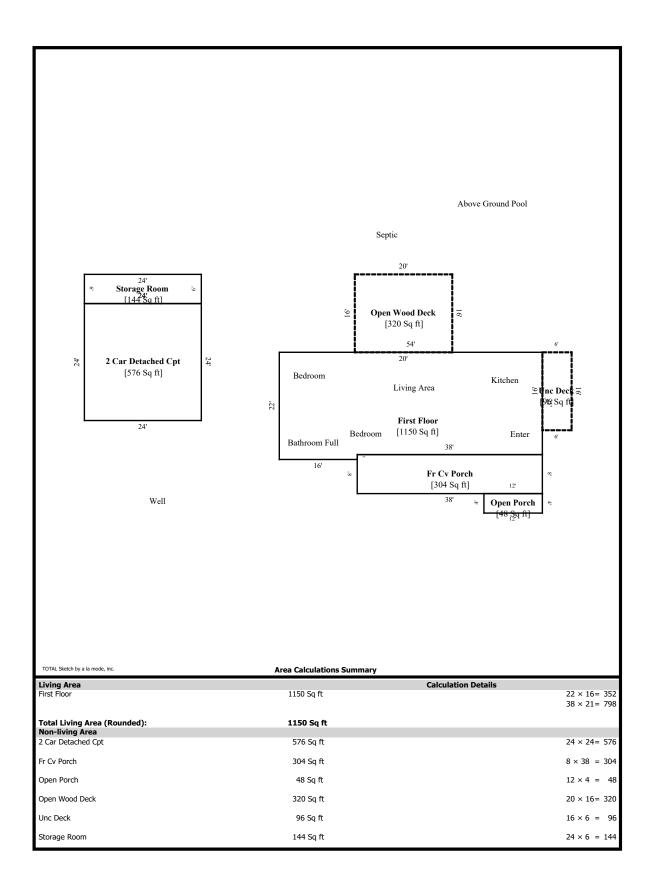

| Building Sketch (Page - 1) | Building | Sketch | (Page | - 1) |
|----------------------------|----------|--------|-------|------|
|----------------------------|----------|--------|-------|------|

| Borrower         | Richard Wilson                  |        |          |      |     |   |          |       |  |
|------------------|---------------------------------|--------|----------|------|-----|---|----------|-------|--|
| Property Address | 1104 Deer Ridge Rd              |        |          |      |     |   |          |       |  |
| City             | Kingston Springs                | County | Cheatham | Stat | ; T | N | Zip Code | 37082 |  |
| Lender/Client    | Iserve Residential Lending, LLC |        |          |      |     |   |          |       |  |

|                  |                                 |        | (1 4.30  | _,    |    |          |       |  |
|------------------|---------------------------------|--------|----------|-------|----|----------|-------|--|
| Borrower         | Richard Wilson                  |        |          |       |    |          |       |  |
| Property Address | 1104 Deer Ridge Rd              |        |          |       |    |          |       |  |
| City             | Kingston Springs                | County | Cheatham | State | ΤN | Zip Code | 37082 |  |
| Lender/Client    | Iserve Residential Lending, LLC |        |          |       |    |          |       |  |