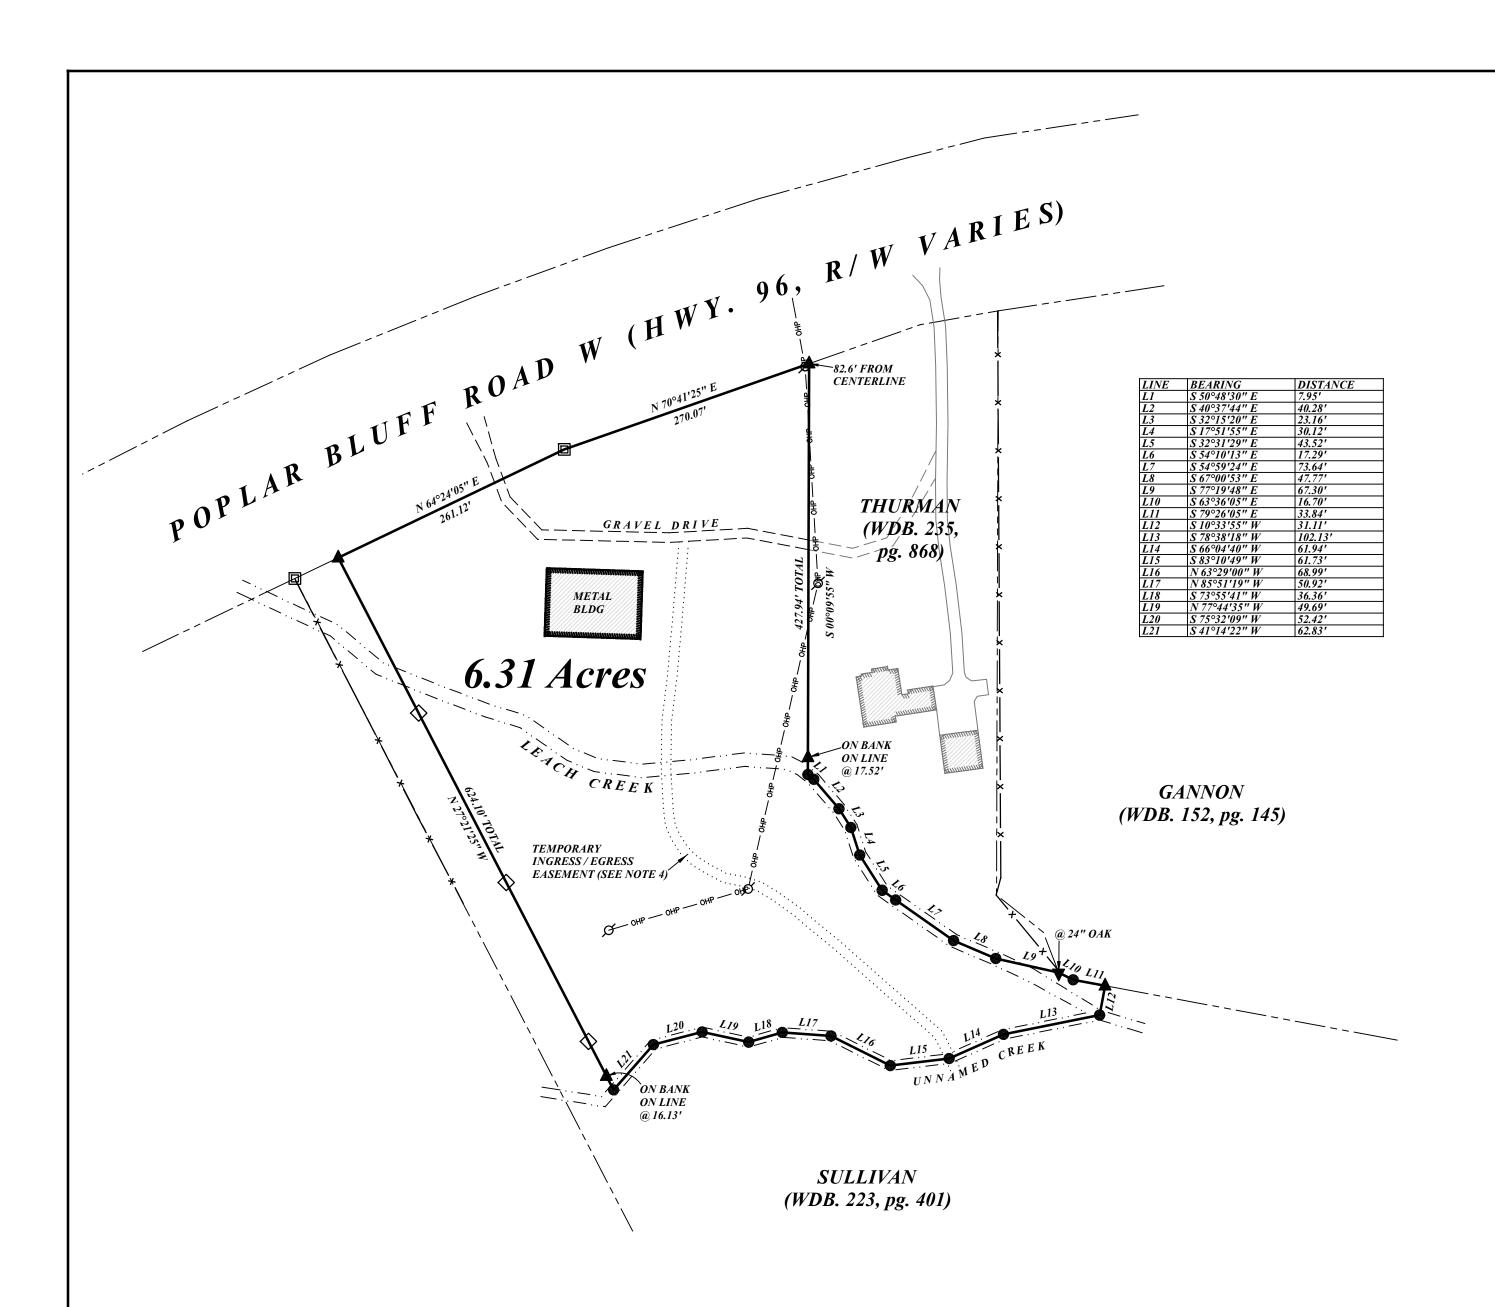

## LAYHEW, POPLAR BLUFF ROAD W.

| PREPARED FOR:      |                                                                                    | CIVIL DISTRICT /                              | TAX MAP / PARCEL:                                            |
|--------------------|------------------------------------------------------------------------------------|-----------------------------------------------|--------------------------------------------------------------|
|                    | MASON DEBERRY                                                                      | COUNTY: 11th, CANNON Co.                      | MAP = 007<br>PARCEL = 054.02                                 |
| OWNER / DEVELOPER: | LAYHEW ANTHONY RYAN<br>& RONNIE M<br>2121 POPLAR BLUFF RD W<br>AUBURNTOWN TN 37016 | DEED REFERENCES:  WDB. 142, pg. 675,  ROCCTn. | JOB # / DATE:<br>24C-126<br>05-10-2022<br>REVISED 04-03-2024 |

## SURVEYORS NOTES:

(1) THE PROPERTY SHOWN HEREON IS SUBJECT TO ALL EASEMENTS, RESTRICTIONS, COVENANTS, AND / OR ANYTHING THAT A TITLE SEARCH MAY REVEAL.

(2) THERE IS NO CERTIFICATION MADE AS TO THE LOCATION, SIZE, TYPE, DEPTH, OR EXISTENCE OF ANY UNDERGROUND UTILITIES. BEFORE ANY DIGGING OCCURS, PLEASE CONTACT THE "TENNESSEE-ONE-CALL" SYSTEM BY DIALING 811.

(3) SUBJECT PROPERTY SHOWN HEREON IS DERIVED FROM A SURVEY PERFORMED 05-10-2022. NO NEW SURVEY HAS BEEN DEBENDANCE.

(4) THERE IS A TEMPORARY INGRESS / EGRESS EASEMENT ACROSS THE EXISTING GRAVEL DRIVE SHOWN HEREON, EXCLUSIVE TO BRIAN AND JULIE SULLIVAN, WHICH SHALL TERMINATE AT SUCH TIME AS THE SULLIVANS BEGIN CONSTRUCTION OF IMPROVEMENTS ON THEIR PROPERTY.