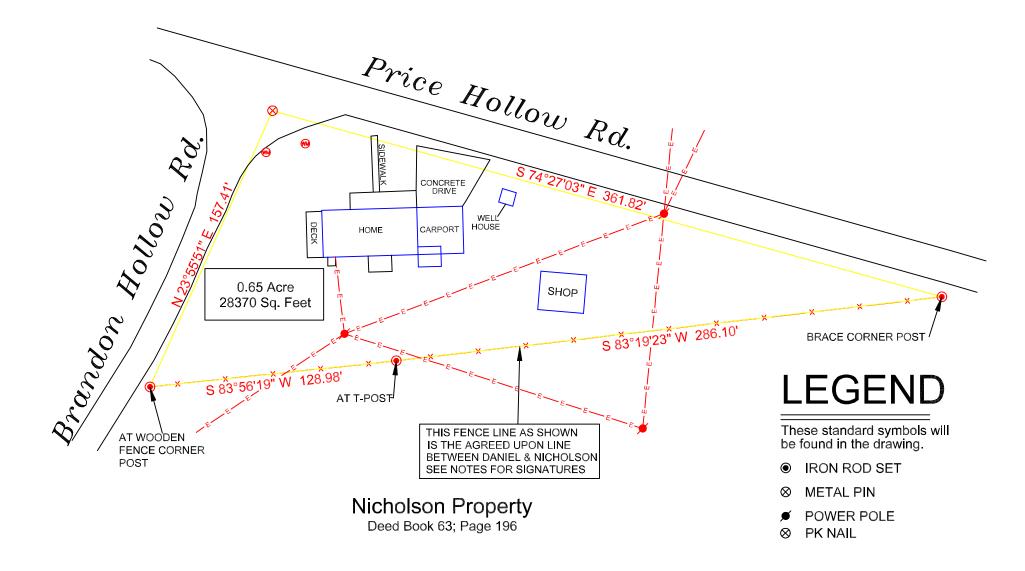

NOTES:

We Kenneth Daniel, Jr and Larry & Brenda Nicholson both agree that the fence line between our two property is the agreeded on property line. As witnessed by our signatures below.

DATE OWNER KENNETH DANIEL, JR

DATE OWNER LARRY NICHOLSON

DATE OWNER BRENDA NICHOLSON

This parcel is subject to all easements as shown and any other easements and/or restrictions either recorded or by prescription that a complete title search may reveal.