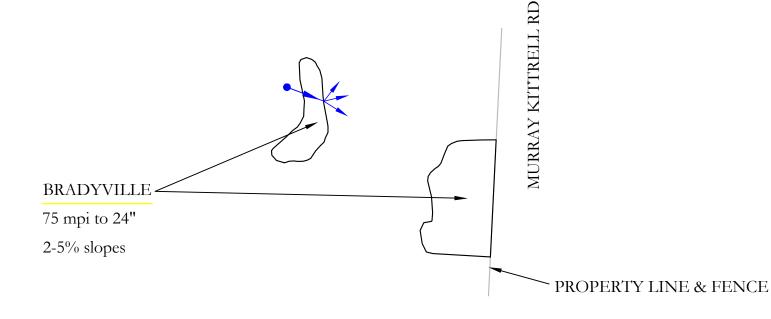

## PRELIMINARY SOIL MAP NOTES

ANY CUTTING, FILLING OR COMPACTION WILL VOID THIS SOIL MAP. SURFACE SMOOTHING MAY BE REQUIRED WITHIN THE INSTALLATION AREA.

- 1. BRADYVILLE SOILS (AS DEPICTED) HAVE SUITABLE SOIL PROPERTIES TO A DEPTH OF 24" FOR THE INSTALLATION OF SEPTIC SYSTEMS. BEDROCK WAS NOT ENCOUNTERED TO 36" WITHIN THIS SOIL MAP UNIT.
- 2. THE BRADYVILLE SOILS ARE SURROUNDED BY TALBOTT & SHALLOW BEDROCK SOILS WHICH ARE NOT SUITABLE FOR INSTALLATION OF A SEPTIC SYSTEM. APPROXIMATELY 9,230 SF OF BRADYVILLE SOILS EXIST WITHIN THE MAPPED AREA. THIS AREA SHOULD ACCOMMODATE A 2 OR 3 BEDROOM HOUSE. THE EXACT NUMBER OF BEDROOMS WILL BE DETERMINED BY THE DEPT OF WATER RESOURCES UPON SEPTIC SYSTEM APPLICATION SUBMISSION. NOTE THAT A HIGH INTENSITY SOIL MAP IS REQUIRED FOR SEPTIC SYSTEM PERMITTING PURPOSES.
- 3. MAINTAIN 10' SETBACK FROM FIELD LINES TO 1-DOT DRAINAGEWAY.

PRELIMINARY SOIL MAP COMPLETED BY:

ÓREN C. REEDY, LPSS

5/15/2021 DATE

ORENREEDY@GMAIL.COM 670 WILLIAMSON CIRCLE SMITHVILLE, TENNESSEE 37166 C: 904-338-7161

1-DOT DRAINAGEWAY