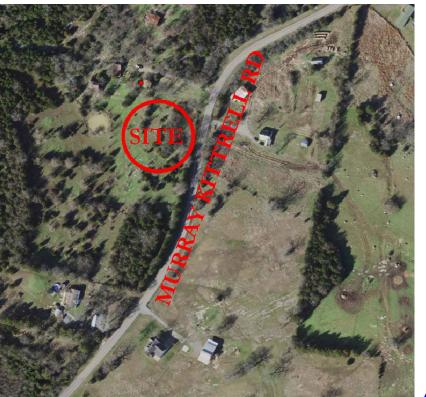

## GRID NORTH 0 100 200 1 INCH = 100 FEET



LOCATION MAP - NTS

## PRELIMINARY SOIL MAP NOTES

ANY CUTTING, FILLING OR COMPACTION WILL VOID THIS SOIL MAP. SURFACE SMOOTHING MAY BE REQUIRED WITHIN THE INSTALLATION AREA.

- 1. BRADYVILLE SOILS (AS DEPICTED) HAVE SUITABLE SOIL PROPERTIES TO A DEPTH OF 24" FOR THE INSTALLATION OF SEPTIC SYSTEMS. BEDROCK WAS NOT ENCOUNTERED TO 36" WITHIN THIS SOIL MAP UNIT.
- 2. THE BRADYVILLE SOILS ARE SURROUNDED BY TALBOTT & SHALLOW BEDROCK SOILS WHICH ARE NOT SUITABLE FOR INSTALLATION OF A SEPTIC SYSTEM. APPROXIMATELY 9,230 SF OF BRADYVILLE SOILS EXIST WITHIN THE MAPPED AREA. THIS AREA SHOULD ACCOMMODATE A 2 OR 3 BEDROOM HOUSE. THE EXACT NUMBER OF BEDROOMS WILL BE DETERMINED BY THE DEPT OF WATER RESOURCES UPON SEPTIC SYSTEM APPLICATION SUBMISSION. NOTE THAT A HIGH INTENSITY SOIL MAP IS REQUIRED FOR