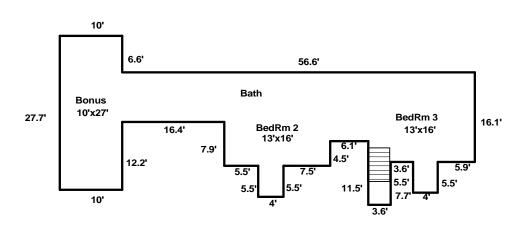

| SUMMARY      | SQ FT AREA | PERIMETER | AREA CALCULATION DETAILS |        |        |  |
|--------------|------------|-----------|--------------------------|--------|--------|--|
| Living Area  |            |           | First Floor              |        |        |  |
| First Floor  | 1482       | 165       | 9.1 X                    | 2.5 =  | 22.7   |  |
| Second Floor | 1130       | 249       | 17.0 X                   | 0.1 =  | 1.7    |  |
| Total        | 2612       | 414       | 50.4 X                   | 21.6 = | 1088.6 |  |
|              |            |           | 40.1 X                   | 9.2 =  | 368.9  |  |
|              |            |           |                          | otal   | 1481.9 |  |
|              |            |           | Second Floor             |        |        |  |
|              |            |           | 10.0 X                   | 27.7 = | 277.0  |  |
|              |            |           | 56.6 X                   | 8.9 =  | 503.7  |  |
|              |            |           | 40.2 X                   | 3.4 =  | 136.6  |  |
|              |            |           | 17.0 X                   | 4.5 =  | 76.5   |  |
|              |            |           | 17.1 X                   | 3.8 =  | 64.9   |  |
|              |            |           | 3.6 X                    | 7.7 =  | 27.7   |  |
|              |            |           | 4.0 X                    | 5.5 =  | 22.0   |  |
|              |            |           | 4.0 X                    | 5.5 =  | 22.0   |  |
|              |            |           |                          | otal   | 1130.4 |  |
|              |            |           |                          |        |        |  |
|              |            |           |                          |        |        |  |
|              |            |           |                          |        |        |  |
|              |            |           |                          |        |        |  |
|              |            |           |                          |        |        |  |
|              |            |           |                          |        |        |  |
|              |            |           |                          |        |        |  |
|              |            |           |                          |        |        |  |
|              |            |           |                          |        |        |  |
|              |            |           |                          |        |        |  |
|              |            |           |                          |        |        |  |
|              |            |           |                          |        |        |  |
|              |            |           |                          |        |        |  |