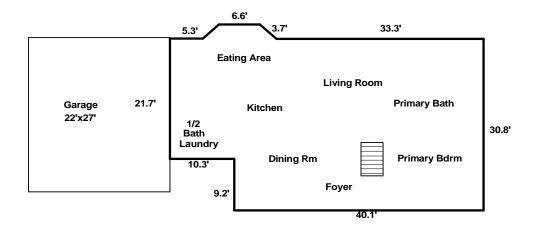

| SUMMARY      | SQ FT AREA | PERIMETER | AREA CALCULATION DETAILS |        |        |  |
|--------------|------------|-----------|--------------------------|--------|--------|--|
| Living Area  |            |           | First Floor              |        |        |  |
| First Floor  | 1482       | 165       | 9.1 X                    | 2.5 =  | 22.7   |  |
| Second Floor | 1130       | 249       | 17.0 X                   | 0.1 =  | 1.7    |  |
| Total        | 2612       | 414       | 50.4 X                   | 21.6 = | 1088.6 |  |
|              |            |           | 40.1 X                   | 9.2 =  | 368.9  |  |
|              |            |           |                          | otal   | 1481.9 |  |
|              |            |           | Second Floor             |        |        |  |
|              |            |           | 10.0 X                   | 27.7 = | 277.0  |  |
|              |            |           | 56.6 X                   | 8.9 =  | 503.7  |  |
|              |            |           | 40.2 X                   | 3.4 =  | 136.6  |  |
|              |            |           | 17.0 X                   | 4.5 =  | 76.5   |  |
|              |            |           | 17.1 X                   | 3.8 =  | 64.9   |  |
|              |            |           | 3.6 X                    | 7.7 =  | 27.7   |  |
|              |            |           | 4.0 X                    | 5.5 =  | 22.0   |  |
|              |            |           | 4.0 X                    | 5.5 =  | 22.0   |  |
|              |            |           |                          | otal   | 1130.4 |  |
|              |            |           |                          |        |        |  |
|              |            |           |                          |        |        |  |
|              |            |           |                          |        |        |  |
|              |            |           |                          |        |        |  |
|              |            |           |                          |        |        |  |
|              |            |           |                          |        |        |  |
|              |            |           |                          |        |        |  |
|              |            |           |                          |        |        |  |
|              |            |           |                          |        |        |  |
|              |            |           |                          |        |        |  |
|              |            |           |                          |        |        |  |
|              |            |           |                          |        |        |  |
|              |            |           |                          |        |        |  |