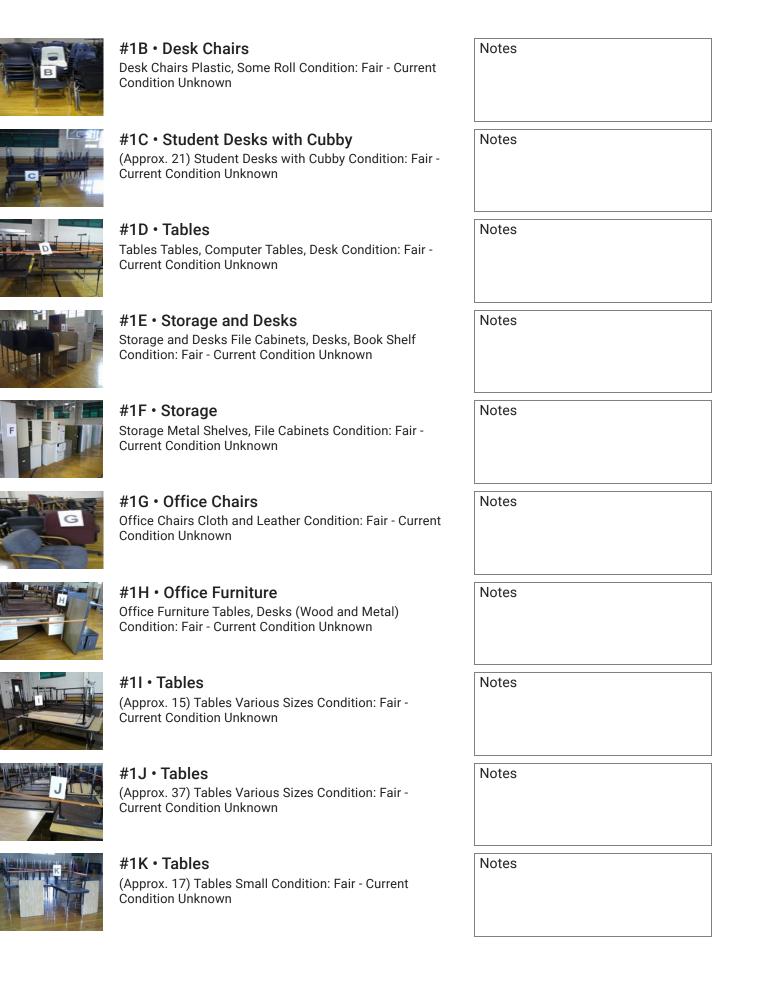

**#1A • Student Desks with Chairs** (Approx. 33) Student Desks with Chairs Chairs are Attached Condition: Fair - Current Condition Unknown

Notes Notes Notes Notes Notes Notes Notes Notes

Notes

| <b>#1L • Miscellaneous Furniture</b><br>Miscellaneous Furniture Tables, Rolling Cart, Desks,<br>Chairs Condition: Fair - Current Condition Unknown                                                                                  | Notes |
|-------------------------------------------------------------------------------------------------------------------------------------------------------------------------------------------------------------------------------------|-------|
| <b>#1M • Tables</b><br>Tables Condition: Fair - Current Condition Unknown                                                                                                                                                           | Notes |
| <b>#1N • Chairs</b><br>Chairs With Wheels and Without Condition: Fair - Current<br>Condition Unknown                                                                                                                                | Notes |
| <b>#10 • Tables</b><br>Tables Tables, File Cabinets, Desks Condition: Fair -<br>Current Condition Unknown                                                                                                                           | Notes |
| <b>#2A • Steamer</b><br>(1) Cleveland Steamer Model: 24CEA10 Electric 440V 60<br>Hz 36.4 Amps Condition: Poor - Double Stack; Broken<br>Leg - Current Condition Unknown                                                             | Notes |
| <b>#2B • Ovens</b><br>(Approx. 2) Garland Oven Model: MCO-GD-10S Gas 120V<br>50/60 Hz 9.8 Amps Condition: Fair (1) Vulcan Oven<br>Model Unknown Gas 115V 60/50 Hz 5.8 Amps Condition:                                               | Notes |
| <b>#2C • Ovens</b><br>(1) Blodgett Oven Model Unknown Gas 110-115V 60 Hz<br>4.3 Amps Condition: Fair (1) Garland Oven Model: MCO-<br>GD-10S Gas 120V 60 Hz 9.8 Amps Condition: Fair (1)                                             | Notes |
| <b>#2D • Utility Vehicle</b><br>(1) Utility Vehicle Model: 1200 Gas Condition: Poor -<br>Does Not Work - Current Condition Unknown                                                                                                  | Notes |
| #100 • 2010 BlueBird BB 8.1L School Bus -<br>Will Need to be Towed<br>Will Need to be Towed 2010 BlueBird BB 8.1L School Bus<br>Vin #: 1BAKGC5A6AF268986 Bus #: 78 Conventional<br>Style 71 Passengers Engine Type & Size: GMC 8.1L | Notes |
| #101 • 2010 BlueBird BB 8.1L School Bus -<br>Will Need to be Towed<br>Will Need to be Towed 2010 BlueBird BB 8.1L School Bus<br>Vin #: 1BAKGC5A0AF268983 Bus #: 67 Conventional<br>Style 71 Passengers Engine Type & Size: GMC 8.1L | Notes |