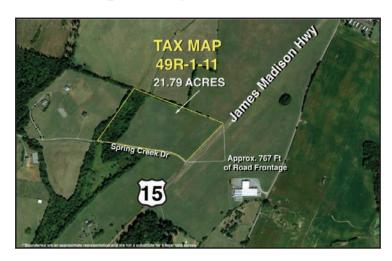

## 21+/- Acres w/780' +/- of Rt. 15 Frontage in CULPEPER, VA

- 21.79 +/- acres of gorgeous rolling land in Culpeper, VA
- This property has 780' +/- feet of road frontage on Rt. 15
- Tax Map: 49R-1-11; Zoned: RA; Seven Springs Farm Subdivision