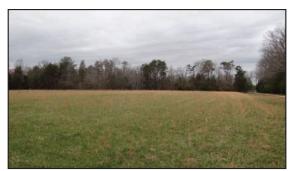

• 3 BR/2 BA ranch style home on 10.55 +/- acres

(2,456 +/- gross sf. w/1,380 +/- sf above grade)

- This home is in need of a complete remodel, but has tons of potential on this beautiful property!!
- Schools: Mt. Hope/Nanjemoy Elem.; Milton M. Somers MS; Henry E. Lackey HS
- Tax Map: 01-019422 (Charles County); Deed Book: 1898-11; Zoned: AC; Home built in 1974 and is vinyl sided