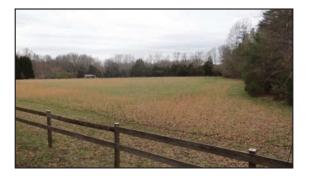

• 3 BR/2 BA ranch style home on 10.55 +/- acres

(2,456 +/- gross sf. w/1,380 +/- sf above grade)

- This home is in need of a complete remodel, but has tons of potential on this beautiful property!!
- Schools: Mt. Hope/Nanjemoy Elem.; Milton M. Somers MS; Henry E. Lackey HS
- Tax Map: 01-019422 (Charles County); Deed Book: 1898-11; Zoned: AC; Home built in 1974 and is vinyl sided