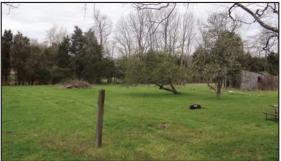

• 3 BR/2 BA ranch style home on 10.55 +/- acres

(2,456 +/- gross sf. w/1,380 +/- sf above grade)

- This home is in need of a complete remodel, but has tons of potential on this beautiful property!!
- Schools: Mt. Hope/Nanjemoy Elem.; Milton M. Somers MS; Henry E. Lackey HS
- Tax Map: 01-019422 (Charles County); Deed Book: 1898-11; Zoned: AC; Home built in 1974 and is vinyl sided