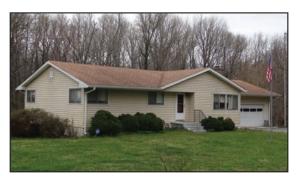

#### 7815 Port Tobacco Rd. – Port Tobacco, MD 20677

Eat-in kitchen (all appliances convey); living room; partially finished basement w/wood burning fireplace; attached garage
Hardwood flooring throughout home

 Well and private septic; heat pumps for heating and cooling; propane for stove only

To Settle an Estate: We have been contracted to

market and sell this fixer upper home on 10+ beautiful acres at public auction. This property will be sold to the highest bidder, so be here and buy at the PRICE

• 3 BR/2 BA ranch style home on 10.55 +/- acres

(2,456 +/- gross sf. w/1,380 +/- sf above grade)

- This home is in need of a complete remodel, but has tons of potential on this beautiful property!!
- Schools: Mt. Hope/Nanjemoy Elem.; Milton M. Somers MS; Henry E. Lackey HS
- Tax Map: 01-019422 (Charles County); Deed Book: 1898-11; Zoned: AC; Home built in 1974 and is vinyl sided