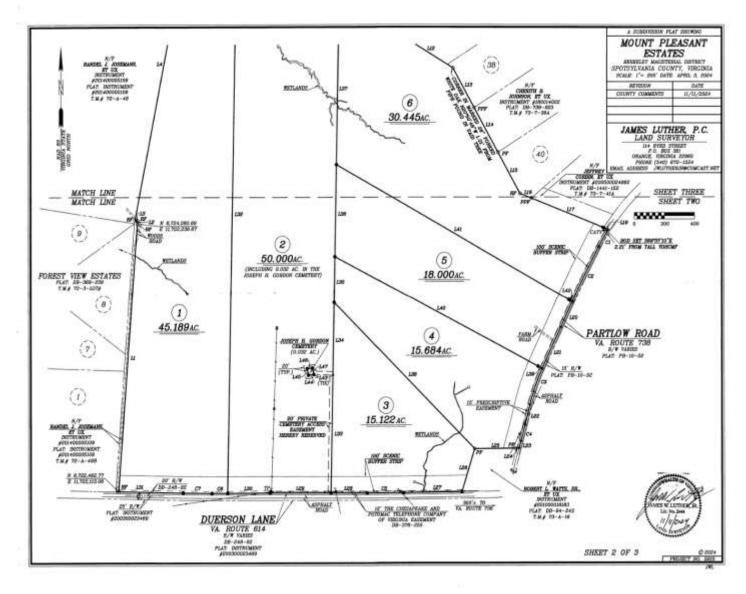

## 6 Estate Building Lots in Spotsylvania County VA $(45.19, 50.00, 15.12, 15.68, 18.00 \& 30.45 \pm \text{Acres})$ SELLING to the HIGHEST BIDDER via ONLINE ONLY BIDDING!!

Duerson Lane & 5304 Partlow Road, Partlow, VA 22534

> Nicholls Auction Marketing Group **Premier Service Since 1968**

| Property Location    | Duerson Lane, Partlow, VA 22534<br>(For GPS purposes: 5304 Partlow Rd, Partlow, VA 22534)<br>and<br>5304 Partlow Road, Partlow, VA 22534                                                                                                                                                                                                                                                                                                                   |
|----------------------|------------------------------------------------------------------------------------------------------------------------------------------------------------------------------------------------------------------------------------------------------------------------------------------------------------------------------------------------------------------------------------------------------------------------------------------------------------|
| Auction Date & Time  | Online only bidding begins to close on<br>Tuesday, April 8, 2025 @ 6:00 PM (Eastern).                                                                                                                                                                                                                                                                                                                                                                      |
| Property Tour        | Please preview the property at your leisure, and contact Tony Wilson for more information (540-748-1359)                                                                                                                                                                                                                                                                                                                                                   |
| <u>Auction Notes</u> | An opportunity to purchase a Spotsylvania County estate building<br>lot. BID ONLINE NOW and secure a location for Your Dream Home!!<br>There is a total of 6 building lots in this offering. The lots are offered<br>individually, and will not close until there is no bidding for 3 minutes<br>on any of the parcels.<br>Please bid early and often and understand the online only bidding<br>begins to close on Tuesday, April 8, 2025 @ 6pm (Eastern). |
| ******               | ***************************************                                                                                                                                                                                                                                                                                                                                                                                                                    |
| Property Location    | Duerson Lane, Partlow, VA 22534<br>(For GPS purposes: 5304 Partlow Rd, Partlow, VA 22534)                                                                                                                                                                                                                                                                                                                                                                  |
| Description          | 45.19 +/- Acre Estate Building Lot in Spotsylvania County, VA                                                                                                                                                                                                                                                                                                                                                                                              |
|                      | <ul> <li>Rare Estate Building Lot in Spotsylvania County, VA!!</li> <li>45.19 +/- acre Spotsylvania County estate lot Parcel perks Eligible for family division Conveniently located 10.5 miles to Rt. 1/Thornburg, 11 miles to I-95 @ Thornburg, 8 miles to Lake Anna, 19 miles to Fredericksburg, and a short drive to Richmond &amp; Northern Virginia!!</li> <li>45.19 +/- acre Spotsylvania County estate lot</li> <li>Lot perks</li> </ul>           |

• Lot perks

|                    | <ul> <li>Lot is eligible for family division</li> <li>Lot has potential for annual divisions</li> <li>There is a total of 6 building lots in this offering. The lots are offered individually, and will not close until there is no bidding for 3 minutes on any of the parcels.</li> <li>Conveniently located 10.5 miles to Rt. 1/Thornburg, 11 miles to I-95 @ Thornburg, 8 miles to Lake Anna, 19 miles to Fredericksburg, and a short drive to Richmond &amp; Northern Virginia!!</li> <li>Tax Map: 73-A-15; Zoning: A3; Property is currently in "Land Use" (roll back taxes would be due if taken out of Land Use); \$10,000 deposit (wired funds or certified check ONLY) is due immediately after confirmation of final bid and the balance due at closing within 45 days; WE GUARANTEE A FREE &amp; CLEAR DEED</li> <li>Only \$150,000 Suggested Starting Bid!!</li> </ul>                                                                                                                            |
|--------------------|----------------------------------------------------------------------------------------------------------------------------------------------------------------------------------------------------------------------------------------------------------------------------------------------------------------------------------------------------------------------------------------------------------------------------------------------------------------------------------------------------------------------------------------------------------------------------------------------------------------------------------------------------------------------------------------------------------------------------------------------------------------------------------------------------------------------------------------------------------------------------------------------------------------------------------------------------------------------------------------------------------------|
| ******             | ***************************************                                                                                                                                                                                                                                                                                                                                                                                                                                                                                                                                                                                                                                                                                                                                                                                                                                                                                                                                                                        |
| Property Location  | Duerson Lane, Partlow, VA 22534<br>(For GPS purposes: 5304 Partlow Rd, Partlow, VA 22534)                                                                                                                                                                                                                                                                                                                                                                                                                                                                                                                                                                                                                                                                                                                                                                                                                                                                                                                      |
| <b>Description</b> | 50 +/- Acre Estate Building Lot in Spotsylvania County, VA                                                                                                                                                                                                                                                                                                                                                                                                                                                                                                                                                                                                                                                                                                                                                                                                                                                                                                                                                     |
|                    | Rare Estate Building Lot in Spotsylvania County, VA!!<br>50 +/- acre Spotsylvania County estate lot Parcel perks Eligible for<br>family division Conveniently located 10.5 miles to Rt. 1/Thornburg, 11<br>miles to I-95 @ Thornburg, 8 miles to Lake Anna, 19 miles to<br>Fredericksburg, and a short drive to Richmond & Northern Virginia!!                                                                                                                                                                                                                                                                                                                                                                                                                                                                                                                                                                                                                                                                 |
|                    | <ul> <li>50 +/- acre Spotsylvania County estate lot</li> <li>Lot perks</li> <li>Lot is eligible for family division</li> <li>Lot has potential for annual divisions</li> <li>Small .032 +/- acre gravesite on property</li> <li>There is a total of 6 building lots in this offering. The lots are offered individually, and will not close until there is no bidding for 3 minutes on any of the parcels.</li> <li>Conveniently located 10.5 miles to Rt. 1/Thornburg, 11 miles to I-95 @ Thornburg, 8 miles to Lake Anna, 19 miles to Fredericksburg, and a short drive to Richmond &amp; Northern Virginia!!</li> <li>Tax Map: 73-A-15A; Zoning: A3; Property is currently in "Land Use" (roll back taxes would be due if taken out of Land Use); \$10,000 deposit (wired funds or certified check ONLY) is due immediately after confirmation of final bid and the balance due at closing within 45 days; WE GUARANTEE A FREE &amp; CLEAR DEED</li> <li>Only \$150,000 Suggested Starting Bid!!</li> </ul> |

| Property Location  | Duerson Lane, Partlow, VA 22534<br>(For GPS purposes: 5304 Partlow Rd, Partlow, VA 22534)                                                                                                                                                                                                                                                                                                                                                                                                                                                                                                                                                                                                                                                                                                                                                                                                                                                                     |
|--------------------|---------------------------------------------------------------------------------------------------------------------------------------------------------------------------------------------------------------------------------------------------------------------------------------------------------------------------------------------------------------------------------------------------------------------------------------------------------------------------------------------------------------------------------------------------------------------------------------------------------------------------------------------------------------------------------------------------------------------------------------------------------------------------------------------------------------------------------------------------------------------------------------------------------------------------------------------------------------|
| <u>Description</u> | 15.12 +/- Acre Estate Building Lot in Spotsylvania County, VA                                                                                                                                                                                                                                                                                                                                                                                                                                                                                                                                                                                                                                                                                                                                                                                                                                                                                                 |
|                    | Rare Estate Building Lot in Spotsylvania County, VA!!<br>15.12 +/- acre Spotsylvania County estate lot Parcel perks Eligible for<br>family division Conveniently located 10.5 miles to Rt. 1/Thornburg, 11<br>miles to I-95 @ Thornburg, 8 miles to Lake Anna, 19 miles to<br>Fredericksburg, and a short drive to Richmond & Northern Virginia!!                                                                                                                                                                                                                                                                                                                                                                                                                                                                                                                                                                                                             |
| ****               | <ul> <li>15.12 +/- acre Spotsylvania County estate lot</li> <li>Lot perks</li> <li>Lot is eligible for family division</li> <li>Lot has potential for annual divisions</li> <li>There is a total of 6 building lots in this offering. The lots are offered individually, and will not close until there is no bidding for 3 minutes on any of the parcels.</li> <li>Conveniently located 10.5 miles to Rt. 1/Thornburg, 11 miles to I-95 @ Thornburg, 8 miles to Lake Anna, 19 miles to Fredericksburg, and a short drive to Richmond &amp; Northern Virginia!!</li> <li>Tax Map: 73-A-15B; Zoning: A3; Property is currently in "Land Use" (roll back taxes would be due if taken out of Land Use); \$10,000 deposit (wired funds or certified check ONLY) is due immediately after confirmation of final bid and the balance due at closing within 45 days; WE GUARANTEE A FREE &amp; CLEAR DEED</li> <li>Only \$75,000 Suggested Starting Bid!!</li> </ul> |
| Property Location  | 5304 Partlow Rd, Partlow, VA 22534)                                                                                                                                                                                                                                                                                                                                                                                                                                                                                                                                                                                                                                                                                                                                                                                                                                                                                                                           |
| Description        | 15.68 +/- Acre Estate Building Lot in Spotsylvania County, VA                                                                                                                                                                                                                                                                                                                                                                                                                                                                                                                                                                                                                                                                                                                                                                                                                                                                                                 |
|                    | <ul> <li>Rare Estate Building Lot in Spotsylvania County, VA!!</li> <li>15.68 +/- acre Spotsylvania County estate lot Parcel perks Eligible for family division Conveniently located 10.5 miles to Rt. 1/Thornburg, 11 miles to I-95 @ Thornburg, 8 miles to Lake Anna, 19 miles to Fredericksburg, and a short drive to Richmond &amp; Northern Virginia!!</li> <li>15.68 +/- acre Spotsylvania County estate lot (corner of Partlow Rd. &amp; Duerson Ln.)</li> <li>Lot perks</li> </ul>                                                                                                                                                                                                                                                                                                                                                                                                                                                                    |

| ****              | <ul> <li>Lot is eligible for family division</li> <li>There is a total of 6 building lots in this offering. The lots are offered individually, and will not close until there is no bidding for 3 minutes on any of the parcels.</li> <li>Conveniently located 10.5 miles to Rt. 1/Thornburg, 11 miles to I-95 @ Thornburg, 8 miles to Lake Anna, 19 miles to Fredericksburg, and a short drive to Richmond &amp; Northern Virginia!!</li> <li>Tax Map: 73-A-15C; Zoning: A3; Property is currently in "Land Use" (roll back taxes would be due if taken out of Land Use); \$10,000 deposit (wired funds or certified check ONLY) is due immediately after confirmation of final bid and the balance due at closing within 45 days; WE GUARANTEE A FREE &amp; CLEAR DEED</li> <li>Only \$75,000 Suggested Starting Bid!!</li> </ul>                                                                                                                                                                                                                                                                                                                                                                                                                                                                                                                      |
|-------------------|----------------------------------------------------------------------------------------------------------------------------------------------------------------------------------------------------------------------------------------------------------------------------------------------------------------------------------------------------------------------------------------------------------------------------------------------------------------------------------------------------------------------------------------------------------------------------------------------------------------------------------------------------------------------------------------------------------------------------------------------------------------------------------------------------------------------------------------------------------------------------------------------------------------------------------------------------------------------------------------------------------------------------------------------------------------------------------------------------------------------------------------------------------------------------------------------------------------------------------------------------------------------------------------------------------------------------------------------------------|
| Property Location | 5304 Partlow Rd, Partlow, VA 22534)                                                                                                                                                                                                                                                                                                                                                                                                                                                                                                                                                                                                                                                                                                                                                                                                                                                                                                                                                                                                                                                                                                                                                                                                                                                                                                                      |
| Description       | 18 +/- Acre Estate Building Lot in Spotsylvania County, VA                                                                                                                                                                                                                                                                                                                                                                                                                                                                                                                                                                                                                                                                                                                                                                                                                                                                                                                                                                                                                                                                                                                                                                                                                                                                                               |
|                   | <ul> <li>Rare Estate Building Lot in Spotsylvania County, VA!!<br/>18 +/- acre Spotsylvania County estate lot Parcel perks Eligible for<br/>family division Conveniently located 10.5 miles to Rt. 1/Thornburg, 11<br/>miles to I-95 @ Thornburg, 8 miles to Lake Anna, 19 miles to<br/>Fredericksburg, and a short drive to Richmond &amp; Northern Virginia!!</li> <li>18 +/- acre Spotsylvania County estate lot (corner of Partlow Rd. &amp;<br/>Duerson Ln.)</li> <li>Lot perks</li> <li>Lot is eligible for family division</li> <li>There is a total of 6 building lots in this offering. The lots are offered<br/>individually, and will not close until there is no bidding for 3 minutes on<br/>any of the parcels.</li> <li>Conveniently located 10.5 miles to Rt. 1/Thornburg, 11 miles to I-95 @<br/>Thornburg, 8 miles to Lake Anna, 19 miles to Fredericksburg, and a short<br/>drive to Richmond &amp; Northern Virginia!!</li> <li>Tax Map: 73-A-15D; Zoning: A3; Property is currently in "Land Use" (roll<br/>back taxes would be due if taken out of Land Use); \$10,000 deposit (wired<br/>funds or certified check ONLY) is due immediately after confirmation of<br/>final bid and the balance due at closing within 45 days; WE<br/>GUARANTEE A FREE &amp; CLEAR DEED</li> <li>Only \$75,000 Suggested Starting Bid!!</li> </ul> |

| Property Location      | 5304 Partlow Rd, Partlow, VA 22534)                                                                                                                                                                                                                                                                                                                                                                                                                                                                                                                                                                                                                                                                                                                                                                                                                                                                                                                    |
|------------------------|--------------------------------------------------------------------------------------------------------------------------------------------------------------------------------------------------------------------------------------------------------------------------------------------------------------------------------------------------------------------------------------------------------------------------------------------------------------------------------------------------------------------------------------------------------------------------------------------------------------------------------------------------------------------------------------------------------------------------------------------------------------------------------------------------------------------------------------------------------------------------------------------------------------------------------------------------------|
| <b>Description</b>     | 30.45 +/- Acre Estate Building Lot in Spotsylvania County, VA                                                                                                                                                                                                                                                                                                                                                                                                                                                                                                                                                                                                                                                                                                                                                                                                                                                                                          |
|                        | Rare Estate Building Lot in Spotsylvania County, VA!!<br>30.45 +/- acre Spotsylvania County estate lot Parcel perks Eligible for<br>family division Conveniently located 10.5 miles to Rt. 1/Thornburg, 11<br>miles to I-95 @ Thornburg, 8 miles to Lake Anna, 19 miles to<br>Fredericksburg, and a short drive to Richmond & Northern Virginia!!                                                                                                                                                                                                                                                                                                                                                                                                                                                                                                                                                                                                      |
|                        | <ul> <li>30.45 +/- acre Spotsylvania County estate lot</li> <li>Lot perks</li> <li>Lot is eligible for family division</li> <li>Potential for annual divisions</li> <li>There is a total of 6 building lots in this offering. The lots are offered individually, and will not close until there is no bidding for 3 minutes on any of the parcels.</li> <li>Conveniently located 10.5 miles to Rt. 1/Thornburg, 11 miles to I-95 @ Thornburg, 8 miles to Lake Anna, 19 miles to Fredericksburg, and a short drive to Richmond &amp; Northern Virginia!!</li> <li>Tax Map: 73-A-15E; Zoning: A3; Property is currently in "Land Use" (roll back taxes would be due if taken out of Land Use); \$10,000 deposit (wired funds or certified check ONLY) is due immediately after confirmation of final bid and the balance due at closing within 45 days; WE GUARANTEE A FREE &amp; CLEAR DEED</li> <li>Only \$100,000 Suggested Starting Bid!!</li> </ul> |
| Property Tour          | Please preview the property at your leisure, and contact Tony Wilson for                                                                                                                                                                                                                                                                                                                                                                                                                                                                                                                                                                                                                                                                                                                                                                                                                                                                               |
| <u>Approval to Bid</u> | more information (540-748-1359)<br>Approval to bid is subject to completing an on-site or on-line bidder<br>registration form and verification of the required earnest money deposit<br>by auction personnel. The approval of online bidders is subject to<br>confirmation by the auction coordinator.                                                                                                                                                                                                                                                                                                                                                                                                                                                                                                                                                                                                                                                 |
| <u>Earnest Money</u>   | Online Terms: A \$10,000 earnest money deposit will be required from<br>the successful purchaser on each lot. At the close of the online auction,<br>and seller confirmation, the successful bidder will be emailed or given<br>the contract package to execute and return to Nicholls Auction<br>Marketing Group, Inc. Upon being declared the high and successful<br>buyer, the credit card that you registered with will be charged \$500<br>toward your deposit. The successful bidder's remaining earnest money<br>deposit (\$9,500) must be in the form of cashier's or certified check                                                                                                                                                                                                                                                                                                                                                          |