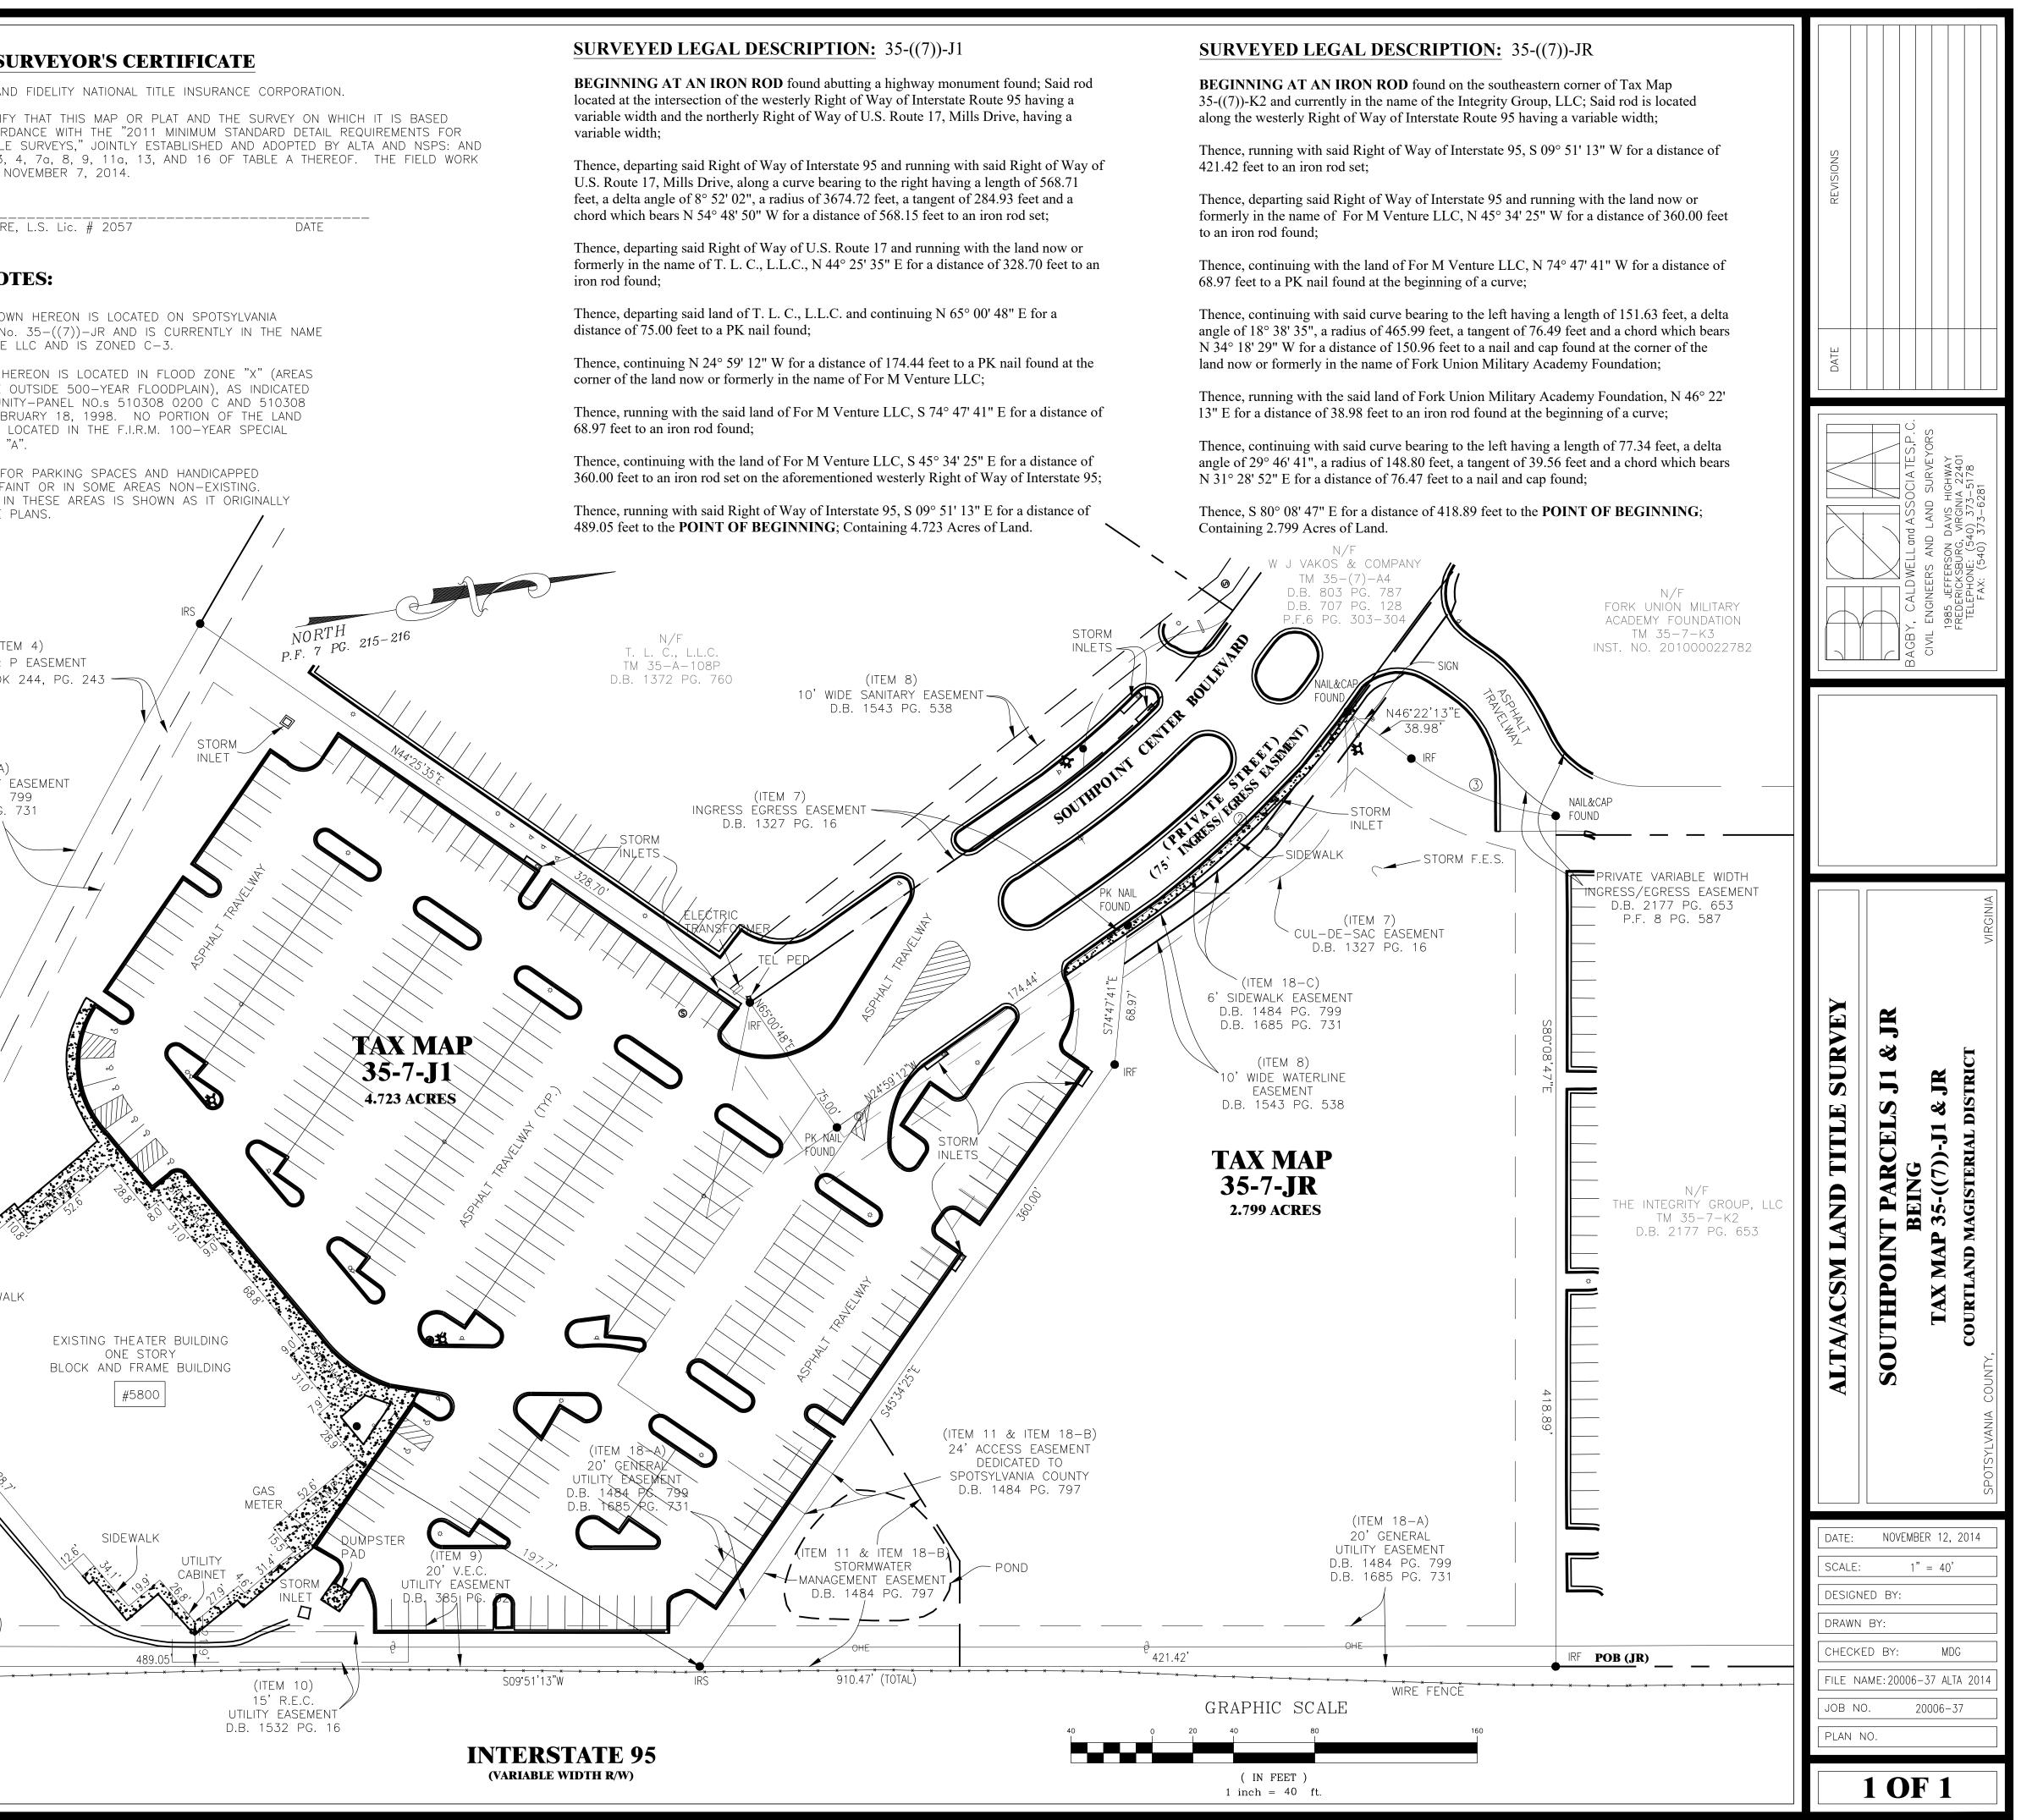

C2 | 151.63' | 465.99' | 18°38'35" | 76.49' | N34°18'29"W | 150.96' C3 77.34' 148.80' 29°46'41" 39.56' N31°28'52"E 76.47'

(ITEM 4)

12'C & P EASEMENT

(ITEM 18-A)

D.B. 1685 PG. 731

DFWALK

CONC.-DITCH

CABINETS

EXISTING THEATER BUILDING ONE STORY BLOCK AND FRAME BUILDING #5800

IDFWAL

489.05'

corner of the land now or formerly in the name of For M Venture LLC;