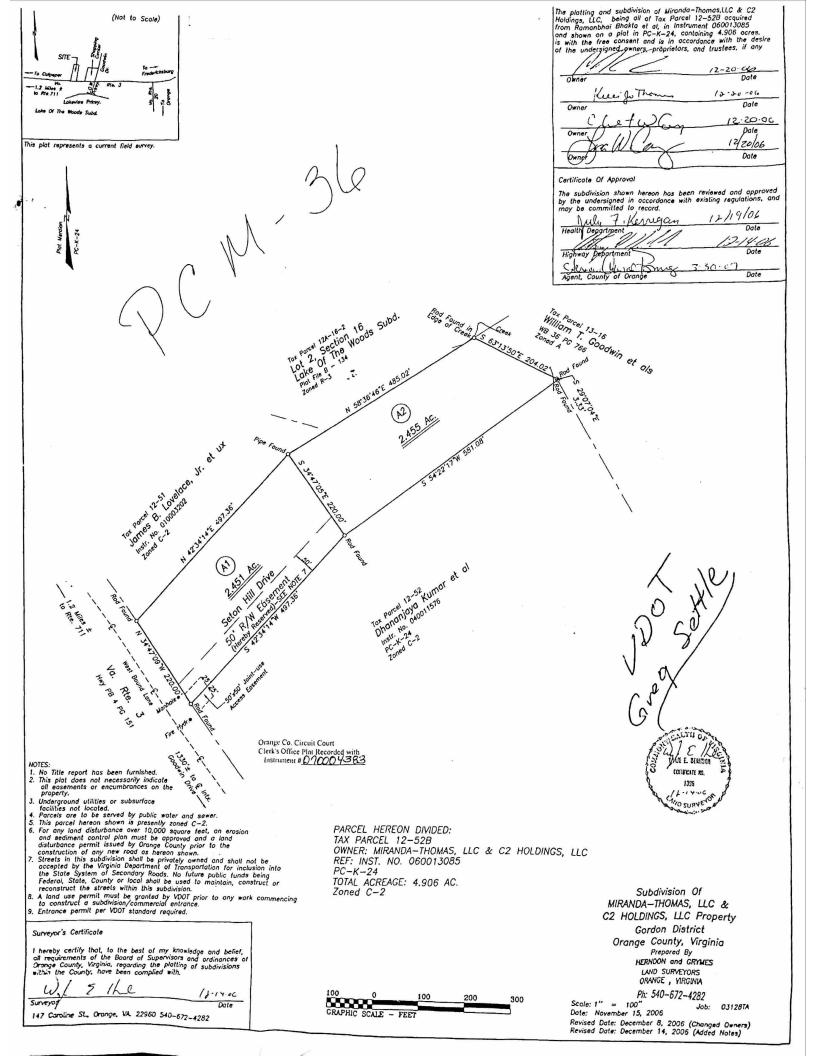

# Description Parcel 1

2.45+/- Acre Commercial Land Parcel w/225'+/- of Rt. 3 Frontage in Orange County, VA

By Order of the Trustee: 2.45+/- acre wooded commercial land parcel w/225'+/- of Rt. 3 frontage -- Zoned C-2 -- Commercial Potential!! -- Located only .5 mile from Lake of the Woods front gate, 2.5 miles from Rt. 20, 15 miles from Fredericksburg & I-95, 18 miles from Rt. 29 & Culpeper, and a short drive to Charlottesville, Warrenton, Richmond and Northern Virginia!!

- 2.45+/- acre commercially zoned wooded land parcel
- 225'+/- of Rt. 3 frontage
- Parcel has a shared entrance w/adjacent property
- Public water & sewer available at Rt. 3 in front of this parcel

- You will also have an opportunity to purchase an adjacent 2.46+/acre commercial parcel. Buy one or both!!
- Located only .5 mile from Lake of the Woods front gate, 2.5 miles from Rt. 20, 15 miles from Fredericksburg & I-95, 18 miles from Rt. 29 & Culpeper, and a short drive to Charlottesville, Warrenton, Richmond and Northern Virginia!!
- Tax Map: 12-52B; Deed Book: 070004384; Zoning: C2; Yearly real estate taxes: \$963.75; \$7,500 deposit (wired funds or certified check ONLY) is due immediately after confirmation of final bid and the balance due at closing within 30-45 days; WE GUARANTEE A FREE & CLEAR DEED
- Only \$100,000 Starting Bid!!

#### 2.46+/- Acre Commercial Land Parcel in Orange County, VA

By Order of the Trustee: 2.46+/- acre wooded commercial land parcel -- Zoned C-2 -- Commercial Potential!! -- Access to parcel via 50' deeded easement -- Located only .5 mile from Lake of the Woods front gate, 2.5 miles from Rt. 20, 15 miles from Fredericksburg & I-95, 18 miles from Rt. 29 & Culpeper, and a short drive to Charlottesville, Warrenton, Richmond and Northern Virginia!!

- 2.46+/- acre commercially zoned wooded land parcel
- Access to parcel via 50' deeded easement
- Public water & sewer available at Rt. 3
- You will also have an opportunity to purchase an adjacent 2.45+/acre commercial parcel. Buy one or both!!
- Located only .5 mile from Lake of the Woods front gate, 2.5 miles from Rt. 20, 15 miles from Fredericksburg & I-95, 18 miles from Rt. 29 & Culpeper, and a short drive to Charlottesville, Warrenton, Richmond and Northern Virginia!!
- Tax Map: 12-52BC Deed Book: 180003608; Zoning: C2; Yearly real estate taxes: \$965.25; \$7,500 deposit (wired funds or certified check ONLY) is due immediately after confirmation of final bid and the balance due at closing within 30-45 days; WE GUARANTEE A FREE & CLEAR DEED
- Only \$100,000 Starting Bid!!

## Combination of Parcels 1 and 2

2 Commercially Zoned Land Parcels Totaling 4.9+/- Acres Fronting Rt. 3 in Orange County, VA

By Order of the Trustee: 2 commercial land parcels totaling 4.91+/-acres fronting Rt. 3 -- 225'+/- of Rt. 3 frontage -- Zoned C-2 -- Commercial Potential!! -- Public water & sewer at Rt. 3 -- Shared entrance w/adjacent property -- Located only .5 mile from Lake of the Woods front gate, 2.5 miles from Rt. 20, 15 miles from Fredericksburg & I-95, 18 miles from Rt. 29 & Culpeper, and a short drive to Charlottesville, Warrenton, Richmond and Northern Virginia!!

- 2 commercially zoned land parcels totaling 4.91+/- acres (2.45+/- & 2.46+/- acres)
- 225'+/- of Rt. 3 frontage
- Shared entrance w/adjacent property
- Public water & sewer available at Rt. 3
- Located only .5 mile from Lake of the Woods front gate, 2.5 miles from Rt. 20, 15 miles from Fredericksburg & I-95, 18 miles from Rt. 29 & Culpeper, and a short drive to Charlottesville, Warrenton, Richmond and Northern Virginia!!
- Tax Maps: 12-52B & 12-52C; Deed Books: 070004384 & 180003608; Zoning: C2; Yearly real estate taxes: \$963.75 & \$965.25; \$15,000 deposit (wired funds or certified check ONLY) is due immediately after confirmation of final bid and the balance due at closing within 30-45 days; WE GUARANTEE A FREE & CLEAR DEED
- Only \$200,000 Starting Bid!!