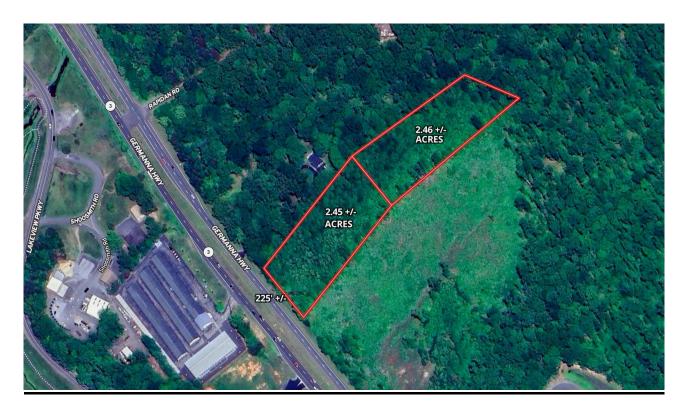

### REAL ESTATE AUCTION

Parcel 1 -- 2.45± Acre Commercial Land Parcel with 225'± of Route 3 Frontage; Parcel 2 -- 2.46± Acre Commercial Land Parcel; Combination of Parcels 1 & 2 -- 2 Commercially Zoned Land Parcels Totaling 4.9± Acres Fronting Route 3 -- Orange County, VA -- ONLINE ONLY BIDDING!!

# Description Parcel 1

2.45+/- Acre Commercial Land Parcel w/225'+/- of Rt. 3 Frontage in Orange County, VA

By Order of the Trustee: 2.45+/- acre wooded commercial land parcel w/225'+/- of Rt. 3 frontage -- Zoned C-2 -- Commercial Potential!! -- Located only .5 mile from Lake of the Woods front gate, 2.5 miles from Rt. 20, 15 miles from Fredericksburg & I-95, 18 miles from Rt. 29 & Culpeper, and a short drive to Charlottesville, Warrenton, Richmond and Northern Virginia!!

- 2.45+/- acre commercially zoned wooded land parcel
- 225'+/- of Rt. 3 frontage
- Parcel has a shared entrance w/adjacent property
- Public water & sewer available at Rt. 3 in front of this parcel

- You will also have an opportunity to purchase an adjacent 2.46+/acre commercial parcel. Buy one or both!!
- Located only .5 mile from Lake of the Woods front gate, 2.5 miles from Rt. 20, 15 miles from Fredericksburg & I-95, 18 miles from Rt. 29 & Culpeper, and a short drive to Charlottesville, Warrenton, Richmond and Northern Virginia!!
- Tax Map: 12-52B; Deed Book: 070004384; Zoning: C2; Yearly real estate taxes: \$963.75; \$7,500 deposit (wired funds or certified check ONLY) is due immediately after confirmation of final bid and the balance due at closing within 30-45 days; WE GUARANTEE A FREE & CLEAR DEED
- Only \$100,000 Starting Bid!!

#### 2.46+/- Acre Commercial Land Parcel in Orange County, VA

By Order of the Trustee: 2.46+/- acre wooded commercial land parcel -- Zoned C-2 -- Commercial Potential!! -- Access to parcel via 50' deeded easement -- Located only .5 mile from Lake of the Woods front gate, 2.5 miles from Rt. 20, 15 miles from Fredericksburg & I-95, 18 miles from Rt. 29 & Culpeper, and a short drive to Charlottesville, Warrenton, Richmond and Northern Virginia!!

- 2.46+/- acre commercially zoned wooded land parcel
- Access to parcel via 50' deeded easement
- Public water & sewer available at Rt. 3
- You will also have an opportunity to purchase an adjacent 2.45+/acre commercial parcel. Buy one or both!!
- Located only .5 mile from Lake of the Woods front gate, 2.5 miles from Rt. 20, 15 miles from Fredericksburg & I-95, 18 miles from Rt. 29 & Culpeper, and a short drive to Charlottesville, Warrenton, Richmond and Northern Virginia!!
- Tax Map: 12-52BC Deed Book: 180003608; Zoning: C2; Yearly real estate taxes: \$965.25; \$7,500 deposit (wired funds or certified check ONLY) is due immediately after confirmation of final bid and the balance due at closing within 30-45 days; WE GUARANTEE A FREE & CLEAR DEED
- Only \$100,000 Starting Bid!!

## Combination of Parcels 1 and 2

2 Commercially Zoned Land Parcels Totaling 4.9+/- Acres Fronting Rt. 3 in Orange County, VA

By Order of the Trustee: 2 commercial land parcels totaling 4.91+/-acres fronting Rt. 3 -- 225'+/- of Rt. 3 frontage -- Zoned C-2 -- Commercial Potential!! -- Public water & sewer at Rt. 3 -- Shared entrance w/adjacent property -- Located only .5 mile from Lake of the Woods front gate, 2.5 miles from Rt. 20, 15 miles from Fredericksburg & I-95, 18 miles from Rt. 29 & Culpeper, and a short drive to Charlottesville, Warrenton, Richmond and Northern Virginia!!

- 2 commercially zoned land parcels totaling 4.91+/- acres (2.45+/- & 2.46+/- acres)
- 225'+/- of Rt. 3 frontage
- Shared entrance w/adjacent property
- Public water & sewer available at Rt. 3
- Located only .5 mile from Lake of the Woods front gate, 2.5 miles from Rt. 20, 15 miles from Fredericksburg & I-95, 18 miles from Rt. 29 & Culpeper, and a short drive to Charlottesville, Warrenton, Richmond and Northern Virginia!!
- Tax Maps: 12-52B & 12-52C; Deed Books: 070004384 & 180003608; Zoning: C2; Yearly real estate taxes: \$963.75 & \$965.25; \$15,000 deposit (wired funds or certified check ONLY) is due immediately after confirmation of final bid and the balance due at closing within 30-45 days; WE GUARANTEE A FREE & CLEAR DEED
- Only \$200,000 Starting Bid!!