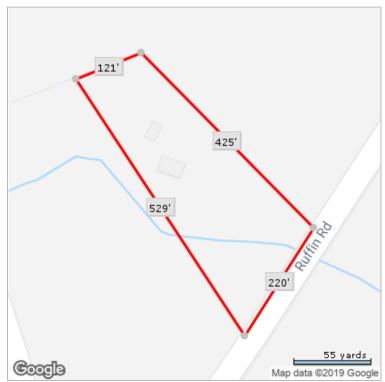

# **Property Map**

\*Lot Dimensions are Estimated

#### **Characteristics**

Lot Acres:

1.25

Land Use - County:

Residential < 20 Acres-Vacant

Land Use - CoreLogic:

Residential Acreage

## **Tax Information**

 PID:
 240-0A-00-081-0
 Parcel ID:
 2400A000810

 Old Map #:
 6660
 % Improved:
 9%

Legal Description: STAGE RD ACRES:1.25