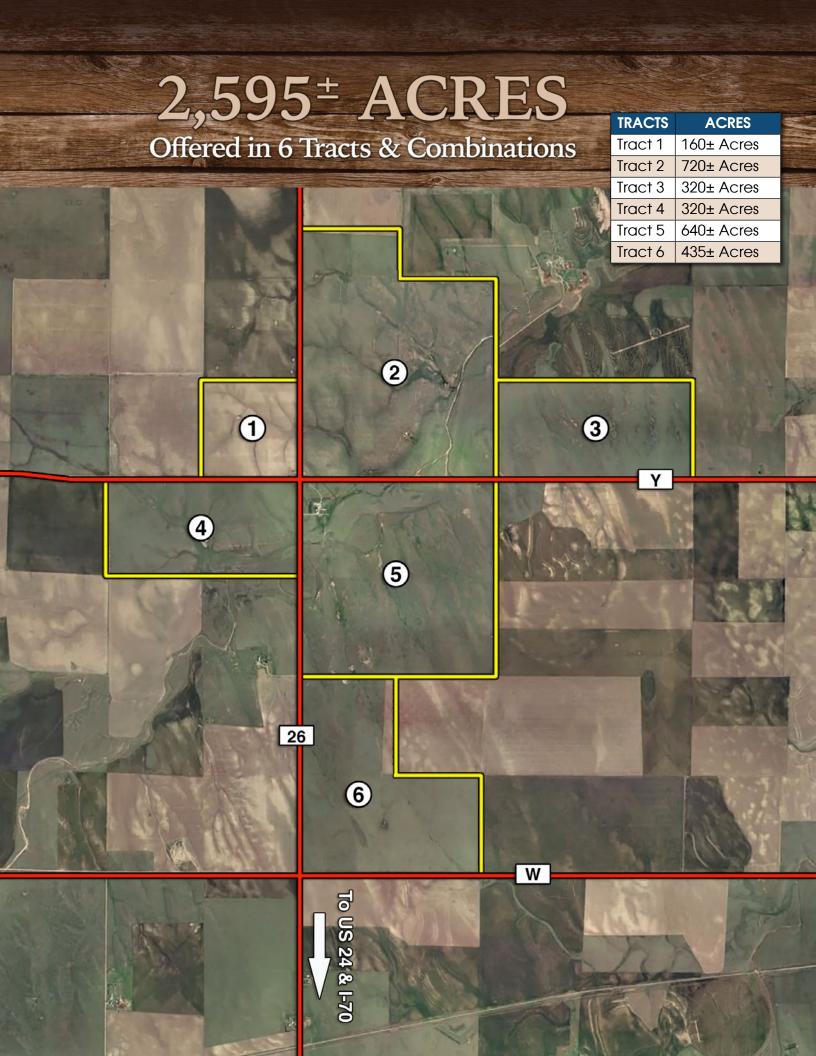

## COLORADO LAND AUCTION

2,595<sup>±</sup> ACRES
Offered in 6 Tracts

& Combinations

Eastern Colorado FARM & RANCH

**MAY 2018** 10AM MT STRATTON ACTIVITY CENTER

11:

Kit Carson County

## **PROPERTY FEATURES:**

- 2,595± Total Acres
- 160± Acres of Dryland
- 2,435± Acres of Grass
- Home with Ample Working Facilities Shops, barns, corrals, & grain bins
- Multiple Wells
- Multiple Working Corrals with Water Tanks