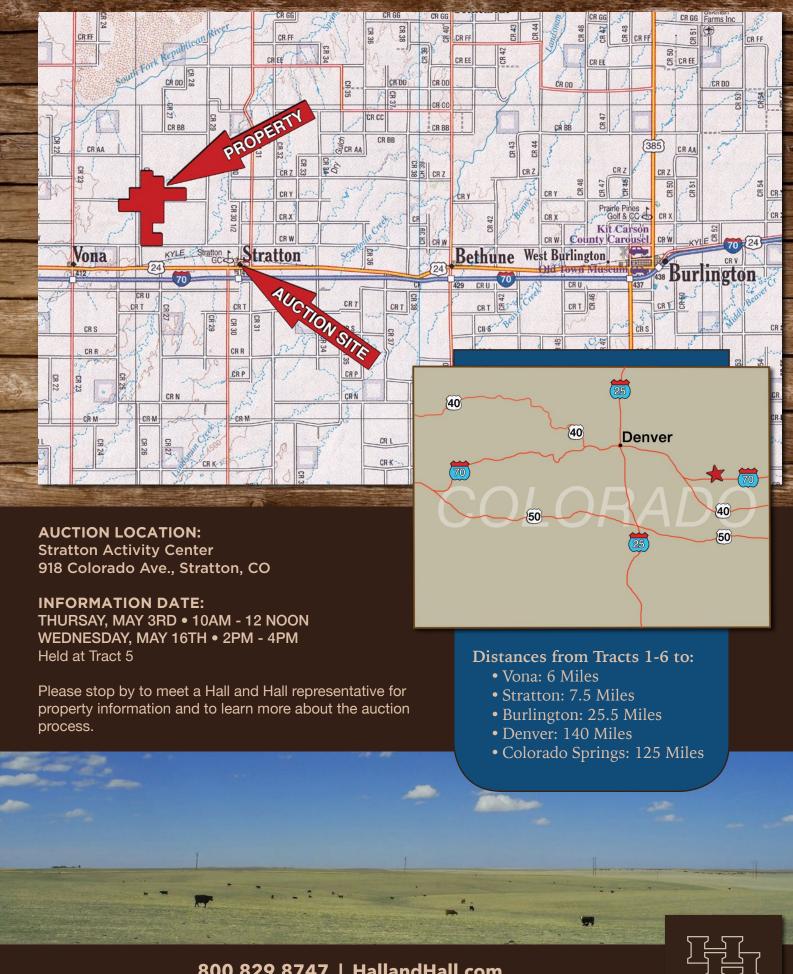

## COLORADO LAND AUCTION

Kit Carson County

THURSDAY, MAY 17<sup>TH</sup> • 10AM MT

he Ranch, located on the rolling plains of Eastern Colorado, consists of 2,595+/- acres of quality grassland, dryland farm ground and country home with improvements. The ranch provides a buyer with the opportunity to add to an existing operation or to secure a startup farm/ranch that fits their needs. The area boasts a number of quality farmers and ranchers which gives the investment buyer confidence in securing a trustworthy operator. Join us May 17th for your chance to bid on this quality property!

## **PROPERTY FEATURES:**

- 2,595± Total Acres
- 160± Acres of Dryland
- 2,435± Acres of Grass
- Home with Ample Working Facilities Shops, barns, corrals, & grain bins
- Multiple Wells
- Multiple Working Corrals with Water Tanks