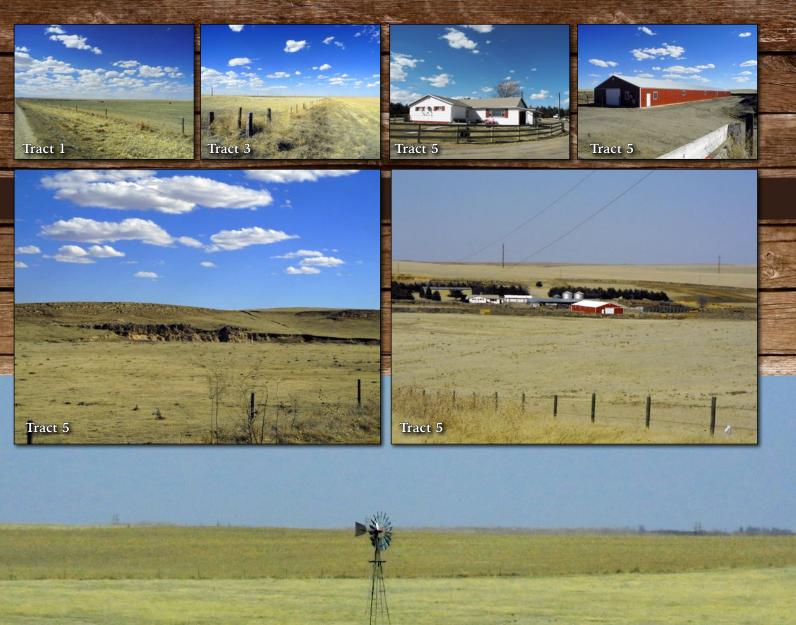

## **PROPERTY FEATURES:**

- 2,595± Total Acres
- 160± Acres of Dryland
- 2,435± Acres of Grass
- Home with Ample Working Facilities Shops, barns, corrals, & grain bins
- Multiple Wells
- Multiple Working Corrals with Water Tanks