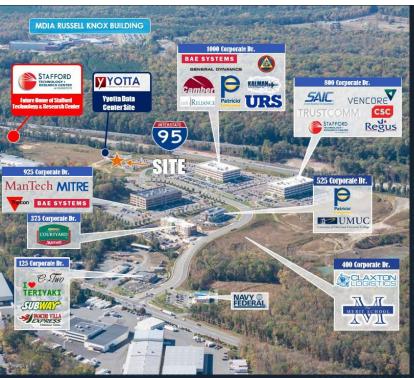

## SURROUNDING **#BUSINESSES & AMENITIES**

First Class Hotel, Restaurants, University, Training & Other Amenities

**1000 Corporate Drive** 

BAE Systems Info Reliance

URS

CSC

Regus

Kalman & Company, Inc. General Dynamics Patricio Enterprises Marine Corps Systems Command

Garden Café

925 Corporate Drive

Mantech Mitre

Camber

Trijicon **BAE Systems** 

**800 Corporate Drive** 

SAIC Trustcomm

Vencore

Stafford Technology + Research Center at Quantico

**525 Corporate Drive** 

Patricio Enterprises

UMUC, University of Maryland University College

**400 Corporate Drive** 

Claxton Logistics

The Merit School

**375 Corporate Drive** 

Courtyard Marriot

**125** Corporate Drive

C Two

Subway

I Heart Teriyaki

Dream Nails and Spa

3987 Jefferson Davis Highway

Globe & Laurel Restaurant Embassy Cigar Lounge