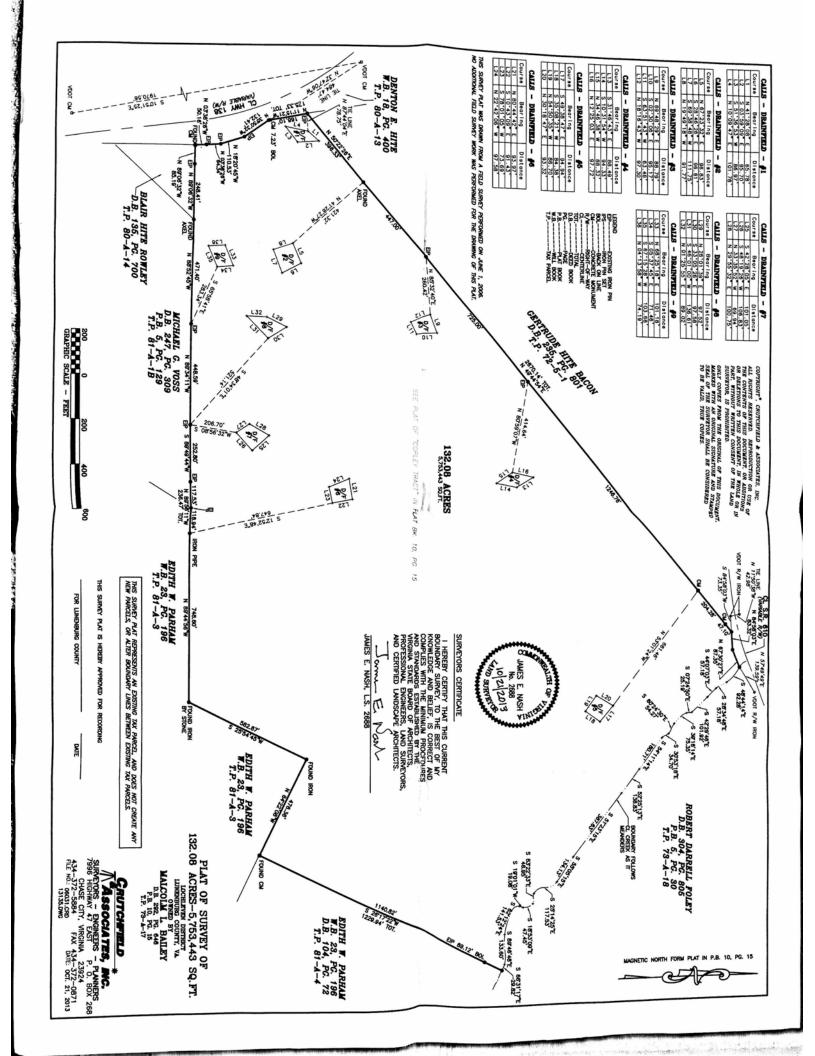

**Property Location** 

0 South Hill Road Kenbridge, VA 23944

**Description** 

132+/- acres only 5.7+/- miles from new VCU Hospital--ideal for residential development or recreational use!! Only \$100,000 Starting Bid!!

Desiring to reduce their real estate portfolio, our owners have contracted us to market and sell this gorgeous acreage at public auction. This lovely property is ideal for residential development or recreational use and will be a wonderful investment for the new owner. Bid Your Price at Auction!!

- 132 +/- acres in Lunenburg County, VA
- Gated asphalt access off of Highway 138
- Property has 12 year old pines
- Gravel road throughout; creek on the property
- 5.7+/- miles from new VCU Hospital; 6+/- miles from I-85 & South Hill
- Potential Use: Subdivision
- Lochleven Subdivision consists of 8 parcels each with its own perc site on record at the Lunenburg County court house. DOT approved asphalt entrance off of HWY 138 also known as South Hill Road. Conveniently located 5.7+/- miles from BRAND NEW VCU Hospital. Subdivision has road frontage on Bacon Fork Rd. too which could be considered rear access or an exit from the subdivision. Easement for power was recently granted by VDOT and Southside Electric and will run underground to a transformer located by the main entrance. Gravel roads and drain pipes already installed throughout property. Developers and builders this is your chance to start at new subdivision minutes away from Hospital.
- Potential Use: Recreational Hunters and timber investors this is for you! Bear, deer and turkey are everywhere. Property has multiple sites for camping and the roads are perfect for your RV/camper, 4 wheeling, trail riding, hunting, hiking and much more! Land is surrounded by farms and woods so the local wildlife is always passing through. 2.5 miles from then Meherrin River. Rear property boundary follows Stoney Creek as it meanders. Small creek passes through the middle of the property which offers multiple pond sites. Owner has cleared several areas

throughout the property that will be perfect for planting food plots or hunting stand. Road frontage on HWY 138 with gate and additional road frontage and access on Bacon Fork Rd. DO NOT miss this opportunity to see a well maintained hunter's paradise. THERE IS NO CURRENT LEASE AND PROPERTY IS NOT BEING HUNTED.

- Tax Map: 081-06, Lots 1-8; Deed Book: 372-79; Zoned: AG
- Only \$100,000 Starting Bid!!

<u>Date & Time</u> Auction conducted onsite on <u>Friday, November 10, 2017 at 1 pm.</u>

<u>Property Inspection</u> Please contact Sid Smyth for an appointment to preview the property or