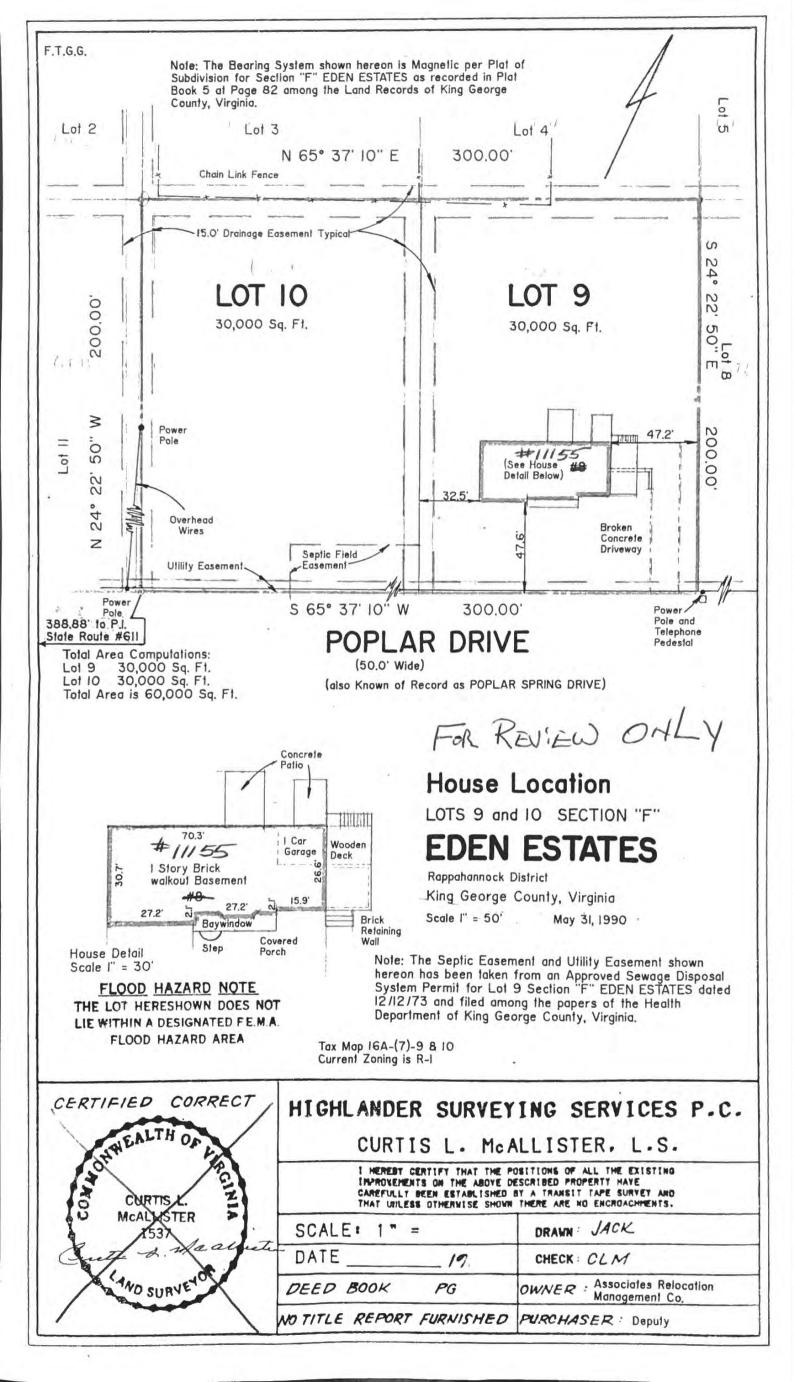

**Property Location** 

11155 Poplar Drive King George. VA 22485

Description

Solid 3 BR/3 BA brick home on .69 +/- acre lot in Eden Estates--King George, VA. We will also be selling an adjacent .69 +/- acre building lot-offered individually and in combination with the home. Only \$75,000 Starting Bid!!

Long time King George County resident and land surveyor, Dave Deputy, is downsizing and has entrusted us to market and sell his well built brick Eden Estates home at public auction. Well located close to NSWC Dahlgren, Rts. 3 & 301, this home needs a little TLC and updating, but will make a wonderful home for the new owner. Be here and Bid Your Price!!

- All brick 3 BR/3 BA 3,200 +/- sf (finished & unfinished) ranch style home on .69 +/- acre lot in Eden Estates
- Additional adjacent .69 +/- acre building lot will be offered individually and in combination with the home
- Kitchen (all appliances convey); living room w/fireplace; dining room; laundry room on main floor; finished basement w/separate entrance thru attached garage; attic
- Laminate hardwood throughout main floor
- Large deck off of kitchen; attached single car garage
- 2 heat pumps w/2 zones for heating & cooling; electric water heater; 2 propane fireplaces (living room and basement family room)
- County water & private septic
- The county has this home listed as 3 bedrooms, but more bedrooms could be added
- This great home is only 2 miles to Rt. 301, 4 miles to Rt. 3 and 9 miles to NSWC Dahlgren and Fairview Beach!!
- Tax Map: 16A-7-9; Deed Book: 215/388; Zoning: R1; community pool (membership required); Home was built in 1972
- Only \$75,000 Starting Bid!!

**Description** .69 +/- acre building lot in Eden Estates--King George County, VA.

Offered individually or in combination w/adjacent home. Only \$5,000

Starting Bid!

Long time King George County resident and land surveyor, Dave Deputy, is downsizing and has entrusted us to market and sell this building lot at public auction. Well located close to NSWC Dahlgren, Rts. 3 & 301, you can build your home or buy the adjacent home and have extra room. Be here and Bid Your Price!!

- .69 +/- acre building lot in Eden Estates
- Nice level building lot
- Public water available; private septic system required
- Lot will be offered individually or in combination with the adjacent home located at 11155 Poplar Dr., King George, VA 22485
- Tax Map: 16A-7-10; Deed Book: 215/388; Zoning: R1
- Only \$5,000 Starting Bid!!