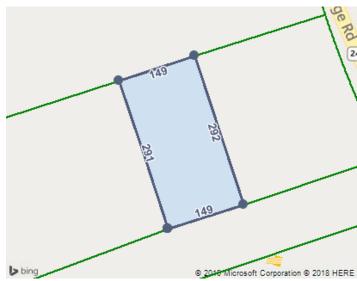

Friday, April 19, 2019





| LOCATION             |                        |
|----------------------|------------------------|
| Property Address     | Cooley Bridge Rd<br>SC |
| Subdivision          |                        |
| County               | Greenville County, SC  |
| GENERAL PARCEL INFO  | ORMATION               |
| Parcel ID/Tax ID     | 0605.04-01-017.00      |
| Alternate Parcel ID  |                        |
| Account Number       |                        |
| District/Ward        | 1                      |
| 2010 Census Trct/Blk | 32.01/2                |
| Assessor Roll Year   | 2018                   |

| PROPERTY SUMMARY | Y                                                       |
|------------------|---------------------------------------------------------|
| Property Type    | Residential