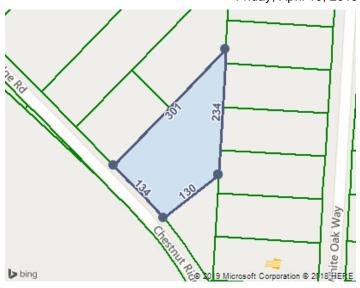

## TAX ASSESSMENT

| Appraisal              | Amount  | Assessment            | Amount |
|------------------------|---------|-----------------------|--------|
| Appraisal Year         | 2018    | Assessment Year       | 2018   |
| Appraised Land         | \$8,000 | Assessed Land         | \$480  |
| Appraised Improvements |         | Assessed Improvements |        |
| Total Tax Appraisal    | \$8,000 | Total Assessment      | \$480  |
| Assessment Rate        | 6.00%   | Exempt Amount         |        |