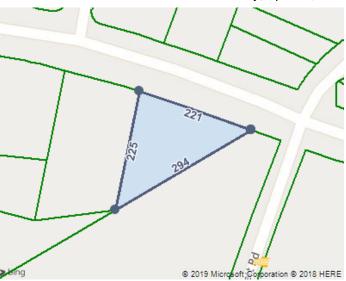

| TAXES<br>Tax Year | City                  | / Taxes      | County 1                                           | Taxes                                           | Total Taxes   |                       |
|-------------------|-----------------------|--------------|----------------------------------------------------|-------------------------------------------------|---------------|-----------------------|
| 2018              |                       | Taxes Cour   |                                                    |                                                 | \$400.79      |                       |
| 2010              |                       |              |                                                    |                                                 | \$10,315.45   |                       |
| 2016              |                       |              |                                                    |                                                 | \$1,185.91    |                       |
| 2015              |                       |              |                                                    |                                                 | \$1,185.91    |                       |
| 2014              |                       |              |                                                    |                                                 | \$1,253.73    |                       |
| 2013              |                       |              |                                                    |                                                 | \$1,240.33    |                       |
|                   |                       |              |                                                    |                                                 | ¢1,210.00     |                       |
|                   | were found for this   | narcel       |                                                    |                                                 |               |                       |
|                   |                       |              |                                                    |                                                 |               |                       |
|                   | CHARACTER             |              | DING                                               |                                                 |               |                       |
|                   | vere found for this p |              |                                                    |                                                 |               |                       |
|                   | CHARACTER             |              | RA FEATURES                                        |                                                 |               |                       |
| No extra featur   | es were found for t   | his parcel.  |                                                    |                                                 |               |                       |
| PROPERTY          | CHARACTER             | ISTICS: LOT  |                                                    |                                                 |               |                       |
| Land Use          |                       | Resident     | ial Vacant                                         | Lot Dimensions                                  |               |                       |
| Block/Lot         |                       | /1           |                                                    | Lot Square Feet                                 |               |                       |
| Latitude/Lon      | gitude                | 34.84637     | 4°/-82.463963°                                     | Acreage                                         |               |                       |
| PROPERTY          | CHARACTER             | ISTICS: UTIL | ITIES/AREA                                         |                                                 |               |                       |
| Gas Source        |                       |              |                                                    | Road Type                                       |               |                       |
| Electric Sourc    | e                     |              |                                                    | Topography                                      |               |                       |
| Water Source      | )                     |              |                                                    | District Trend                                  |               |                       |
| Sewer Source      |                       |              | Special School District 1                          |                                                 |               |                       |
| Zoning Code       |                       | R-15         |                                                    | Special School District 2                       |               |                       |
| Owner Type        |                       |              |                                                    |                                                 |               |                       |
| LEGAL DES         | SCRIPTION             |              |                                                    |                                                 |               |                       |
| Subdivision       |                       |              |                                                    | Plat Book/Page                                  |               |                       |
| Block/Lot         |                       | /1           |                                                    | District/Ward                                   | 1             |                       |
| Description       |                       | 1            |                                                    |                                                 |               |                       |
| FEMA FLO          | OD ZONES              |              |                                                    |                                                 |               |                       |
| Zone Code         | Flood Risk            | BFE          | Description                                        |                                                 | FIRM Panel ID | FIRM Panel Ef<br>Date |
| Х                 | Minimal               |              | Area of minimal flood h<br>above the 500-year floo | azard, usually depicted on FIRMs as<br>d level. | 45045C0377E   | 08/18/2014            |
| LISTING AF        | RCHIVE                |              |                                                    |                                                 |               |                       |
| No Listings fo    | ound for this parcel. |              |                                                    |                                                 |               |                       |