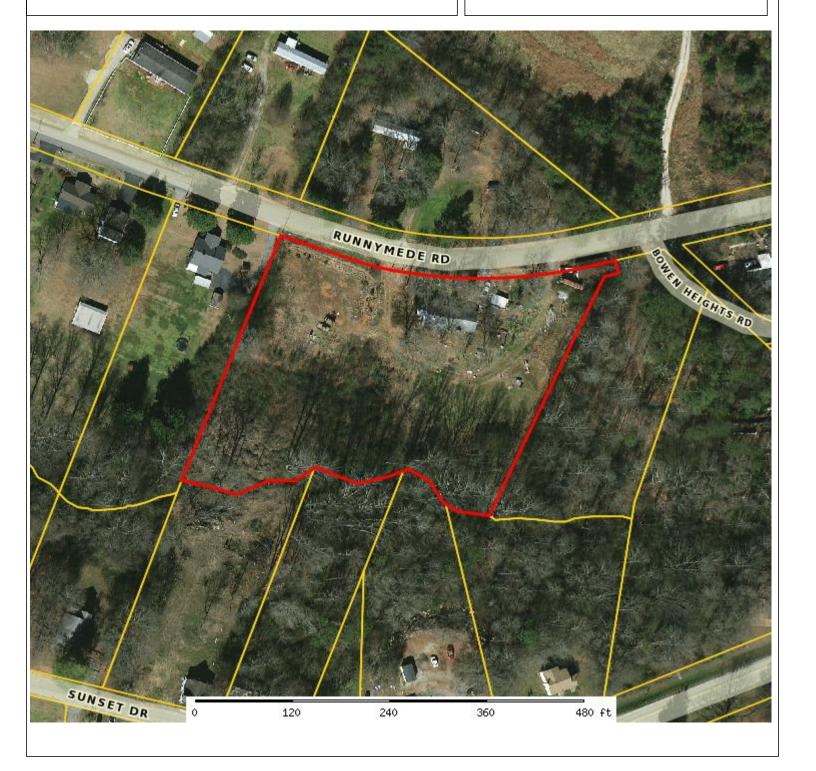

## Runnymede Road

**Account No:** R0078613 **Parcel No:** 4191-10-36-4631 Tax Area: 13 Pickens Fire

Acres: 2.84 Deed: 1160/274

JOHNSON PATRICK Owner

Name: R

**Mailing** 534 **RUNNYMEADE** 

**Address:** RD

PICKENS, SC 29671

Legal S/SIDE RUNNYMEDE RD **Description:** 

PLAT 591/157

**Situs** 534 RUNNYMEDE RD

**Address:** 