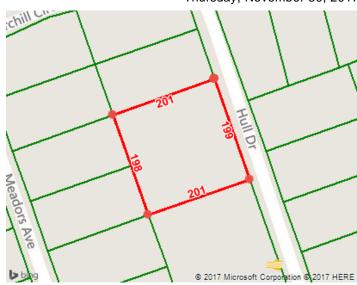

| TAXES              |                             |                    |                                  |                     |  |
|--------------------|-----------------------------|--------------------|----------------------------------|---------------------|--|
| Tax Year           | City Taxes                  | Coun               | ty Taxes                         | Total Taxes         |  |
| 2016               |                             |                    |                                  | \$2,685.04          |  |
| 2015               |                             |                    |                                  | \$794.23            |  |
| 2014               |                             |                    |                                  | \$868.93            |  |
| 2013               |                             |                    |                                  | \$817.01            |  |
| MORTGAGE H         | HISTORY                     |                    |                                  |                     |  |
| No mortgages we    | ere found for this parcel.  |                    |                                  |                     |  |
| PROPERTY C         | CHARACTERISTICS: B          | UILDING            |                                  |                     |  |
| Building # 1       |                             |                    |                                  |                     |  |
| Туре               | Single Family               | Condition          |                                  | Units               |  |
| Year Built         | 1963                        | Effective Year     |                                  | Stories             |  |
| BRs                | 4                           | Baths              | 2 F H                            | Rooms 7             |  |
| Total Sq. Ft.      | 1,946                       |                    |                                  |                     |  |
| Building Square    | Feet (Living Space)         |                    | Building Square                  | Feet (Other)        |  |
| First Story (Base) | 1,946                       |                    | Open Porch (unfin                | ished) 36           |  |
|                    |                             |                    | Enclosed Porch (f                | inished) 96         |  |
|                    |                             |                    | Open Porch (unfin                |                     |  |
|                    |                             |                    | Attached Garage 7                |                     |  |
|                    |                             |                    | Detached Garage (unfinished) 220 |                     |  |
| CONSTRUCTI         | ON                          |                    |                                  |                     |  |
| Quality            |                             |                    | Roof Framing                     | Gable And Hip       |  |
| Shape              |                             |                    | Roof Cover Deck                  | Composition Shingle |  |
| Partitions         |                             |                    | Cabinet Millwork                 |                     |  |
| Common Wall        |                             |                    | Floor Finish                     |                     |  |
| Foundation         |                             |                    | Interior Finish                  |                     |  |
| Floor System       | 5                           |                    | Air Conditioning                 |                     |  |
| Exterior Wall      | Brick                       |                    | Heat Type Forced Air Unit        |                     |  |
| Structural Fram    | -                           | And Col.           | Bathroom Tile                    |                     |  |
| Fireplace          | Y                           |                    | Plumbing Fixtures                |                     |  |
| - OTHER            |                             |                    | Puilding Data Sarra              | •                   |  |
| Occupancy          |                             |                    | Building Data Source             | ;e                  |  |
|                    | CHARACTERISTICS: EX         | XTRA FEATURES      |                                  |                     |  |
|                    | were found for this parcel. |                    |                                  |                     |  |
|                    | CHARACTERISTICS: LO         |                    |                                  |                     |  |
| Land Use           |                             | e Family           | Lot Dimension                    |                     |  |
| Block/Lot          | /69                         |                    | Lot Square Fo                    | eet                 |  |
| Latitude/Longit    | <b>ude</b> 34.78            | 30720°/-82.371280° | Acreage                          |                     |  |
| PROPERTY C         | CHARACTERISTICS: U          | TILITIES/AREA      |                                  |                     |  |
| Gas Source         |                             |                    | Road Type                        |                     |  |
| Electric Source    |                             |                    | Topography                       |                     |  |
| Water Source       |                             |                    | District Trend                   |                     |  |
| Sewer Source       |                             |                    | Special School Di                | strict 1            |  |

| Zoning Code |             | R-12    |                                           | Special School District 2                                                                  |               |                         |
|-------------|-------------|---------|-------------------------------------------|--------------------------------------------------------------------------------------------|---------------|-------------------------|
| Owner Type  |             |         |                                           |                                                                                            |               |                         |
| LEGAL DES   | CRIPTION    |         |                                           |                                                                                            |               |                         |
| Subdivision |             | Augusta | a Acres                                   | Plat Book/Page                                                                             | P/0015        |                         |
| Block/Lot   |             | /69     |                                           | District/Ward                                                                              | 1             |                         |
| Description |             | 69 -    |                                           |                                                                                            |               |                         |
| FLOOD ZOI   | NE INFORMAT | ION     |                                           |                                                                                            |               |                         |
| Zone Code   | Flood Risk  | BFE     | Description                               |                                                                                            | FIRM Panel ID | FIRM Panel Eff.<br>Date |
| X           | Minimal     |         | Area of minimal flo<br>above the 500-year | Area of minimal flood hazard, usually depicted on FIRMs as above the 500-year flood level. |               | 08/18/2014              |
| LISTING AF  | RCHIVE      |         |                                           |                                                                                            |               |                         |