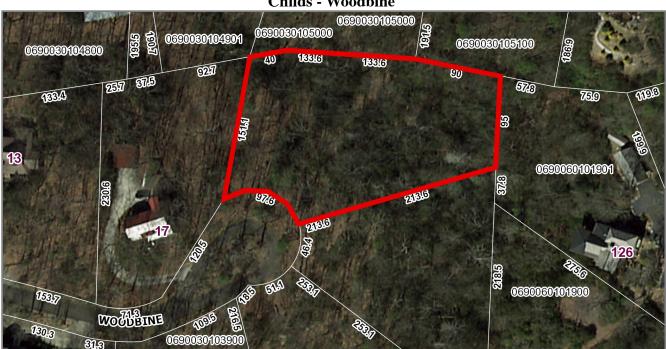

## Childs - Woodbine

| PIN / Tax Map # | 0690030104200          | Jurisdiction         | 1                  |
|-----------------|------------------------|----------------------|--------------------|
| Owner Name      | Childs Mary R          | Land Use             | 1180               |
| Owner Name 2    | & W Douglas            | Legal Description    | 115                |
| Mailing Address | 8169 Blue Jay Ln       | Subdivision          | Cliff Ridge Colony |
| City            | Jacksonville           | Site Address Number  |                    |
| State           | FL                     | Site Address Street  | WOODBINE           |
| Zip Code        | 32256                  | Sale Price           | \$36,500           |
| In Care Of      |                        | Fair Market Value    | \$25,000           |
| Previous Owner  | College Properties Inc | Taxable Market Value | \$25,000           |
| Deed Date       | 7/30/1987              | Taxes                | \$424.95           |
| Deed Book       | 1301                   | Date Taxes Paid      | 12/23/2015         |
| Deed Page       | 160                    | Estimated Acres      | 0                  |
| Plat Book       | 9F                     | Square Feet          | 0                  |
| Plat Page       | 54                     | Number of Bedrooms   | 0                  |
| Tax District    | 360                    | Number of Bathrooms  | 0                  |
| Market Area     | 001685                 | Number of Half Baths | 0                  |