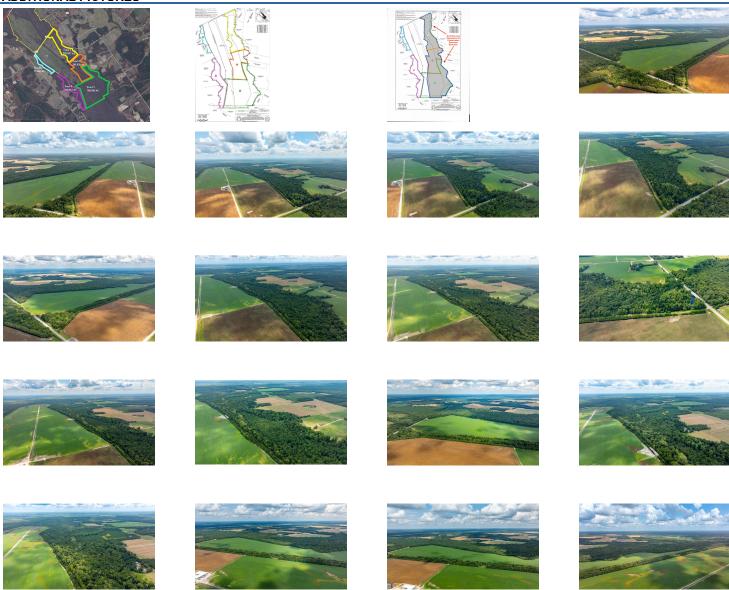

#### **REMARKS**

Remarks We are excited to present a timed online auction for over 1,600 acres of prime recreational and hunting land located in Gable, SC, near the Manning area. This property is divided into five tracts, ranging from 77 to over 700 acres, and each tract will be sold by the acre based on the available survey. Tract #1 - 292 acres, Tract #2 - 285.8 acres, Tract #3 - 708.9 acres, Tract #4 - 240.9 acres, Tract #5 - 77 acres. Don't miss out on this rare opportunity to invest in South Carolina's natural beauty—bid in our live online auction November 18, 2024. Seize the moment and make this land your own! Portions of this remarkable property are located within a conservation easement, ensuring the protection of the natural landscape for generations to come. These easements limit certain types of development and land use, preserving the property's ecological and environmental value while allowing for recreational activities such as hunting, hiking, and wildlife observation. By purchasing land with a conservation easement, you'll not only acquire stunning acreage but also contribute to the preservation of South Carolina's natural beauty. This is a unique opportunity to own land that supports both recreational use and environmental stewardship.

## SYNDICATION REMARKS

Syndication Remarks We are excited to present a timed online auction for over 1,600 acres of prime recreational and hunting land located in Gable, SC, near the Manning area. This property is divided into five tracts, ranging from 77 to over 700 acres, and each tract will be sold by the acre based on the available survey. Tract #1 - 292 acres, Tract #2 - 285.8 acres, Tract #3 - 708.9 acres, Tract #4 - 240.9 acres, Tract #5 - 77 acres. Don't miss out on this rare opportunity to invest in South Carolina's natural beauty—bid in our live online auction November 18, 2024. Seize the moment and make this land your own! Portions of this remarkable property are located within a conservation easement, ensuring the protection of the natural landscape for generations to come. These easements limit certain types of development and land use, preserving the property's ecological and environmental value while allowing for recreational activities such as hunting, hiking, and wildlife observation. By purchasing land with a conservation easement, you'll not only acquire stunning acreage but also contribute to the preservation of South Carolina's natural beauty. This is a unique opportunity to own land that supports both recreational use and environmental stewardship.

## **ADDITIONAL PICTURES**

11/03/2024 09:33 PM **MLS #:** 1537973 10988 US-301 Highway Page 2 of 3