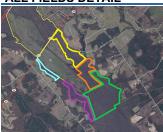

#### **REMARKS**

Remarks We are excited to present a timed online auction for over 1,600 acres of prime recreational and hunting land located in Gable, SC, near the Manning area. This property is divided into five tracts, ranging from 77 to over 700 acres, and each tract will be sold by the acre based on the available survey. Tract #1 - 292 acres, Tract #2 - 285.8 acres, Tract #3 - 708.9 acres, Tract #4 - 240.9 acres, Tract #5 - 77 acres. Don't miss out on this rare opportunity to invest in South Carolina's natural beauty—bid in our live online auction November 18, 2024. Seize the moment and make this land your own! Portions of this remarkable property are located within a conservation easement, ensuring the protection of the natural landscape for generations to come. These easements limit certain types of development and land use, preserving the property's ecological and environmental value while allowing for recreational activities such as hunting, hiking, and wildlife observation. By purchasing land with a conservation easement, you'll not only acquire stunning acreage but also contribute to the preservation of South Carolina's natural beauty. This is a unique opportunity to own land that supports both recreational use and environmental stewardship.

## SYNDICATION REMARKS

Syndication Remarks We are excited to present a timed online auction for over 1,600 acres of prime recreational and hunting land located in Gable, SC, near the Manning area. This property is divided into five tracts, ranging from 77 to over 700 acres, and each tract will be sold by the acre based on the available survey. Tract #1 - 292 acres, Tract #2 - 285.8 acres, Tract #3 - 708.9 acres, Tract #4 - 240.9 acres, Tract #5 - 77 acres. Don't miss out on this rare opportunity to invest in South Carolina's natural beauty—bid in our live online auction November 18, 2024. Seize the moment and make this land your own! Portions of this remarkable property are located within a conservation easement, ensuring the protection of the natural landscape for generations to come. These easements limit certain types of development and land use, preserving the property's ecological and environmental value while allowing for recreational activities such as hunting, hiking, and wildlife observation. By purchasing land with a conservation easement, you'll not only acquire stunning acreage but also contribute to the preservation of South Carolina's natural beauty. This is a unique opportunity to own land that supports both recreational use and environmental stewardship.