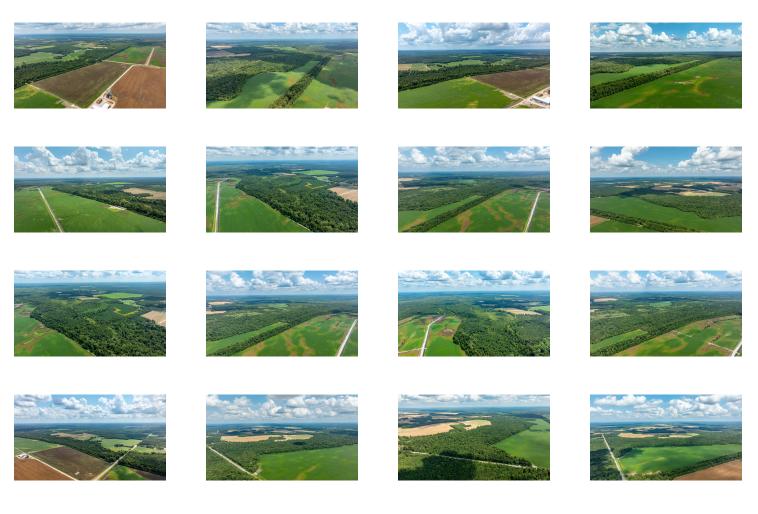

#### **REMARKS**

Remarks We are excited to present a timed online auction for over 1,600 acres of prime recreational and hunting land located in Gable, SC, near the Manning area. This property is divided into five tracts, ranging from 77 to over 700 acres, and each tract will be sold by the acre based on the available survey. Tract #1 - 292 acres, Tract #2 - 285.8 acres, Tract #3 - 708.9 acres, Tract #4 - 240.9 acres, Tract #5 - 77 acres. Don't miss out on this rare opportunity to invest in South Carolina's natural beauty—bid in our timed online auction, running from October 7 to October 14, 2024. Seize the moment and make this land your own! Portions of this remarkable property are located within a conservation easement, ensuring the protection of the natural landscape for generations to come. These easements limit certain types of development and land use, preserving the property's ecological and environmental value while allowing for recreational activities such as hunting, hiking, and wildlife observation. By purchasing land with a conservation easement, you'll not only acquire stunning acreage but also contribute to the preservation of South Carolina's natural beauty. This is a unique opportunity to own land that supports both recreational use and environmental stewardship.

### **ADDITIONAL PICTURES**

09/19/2024 03:26 PM MLS #: 1537973 10988 US-301 Highway Page 2 of 3