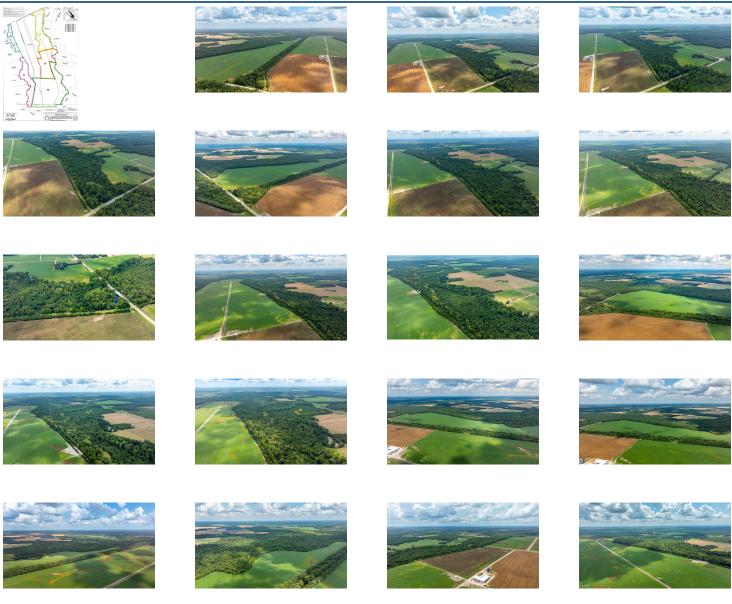

#### **REMARKS**

Remarks We are excited to present a timed online auction for over 1,600 acres of prime recreational and hunting land located in Gable, SC, near the Manning area. This property is divided into five tracts, ranging from 77 to over 700 acres, and each tract will be sold by the acre based on the available survey. Tract #1 - 292 acres, Tract #2 - 285.8 acres, Tract #3 - 708.9 acres, Tract #4 - 240.9 acres, Tract #5 - 77 acres. Don't miss out on this rare opportunity to invest in South Carolina's natural beauty—bid in our timed online auction, running from October 7 to October 14, 2024. Seize the moment and make this land your own! Portions of this remarkable property are located within a conservation easement, ensuring the protection of the natural landscape for generations to come. These easements limit certain types of development and land use, preserving the property's ecological and environmental value while allowing for recreational activities such as hunting, hiking, and wildlife observation. By purchasing land with a conservation easement, you'll not only acquire stunning acreage but also contribute to the preservation of South Carolina's natural beauty. This is a unique opportunity to own land that supports both recreational use and environmental stewardship.

### **ADDITIONAL PICTURES**

09/19/2024 03:26 PM MLS #: 1537973 10988 US-301 Highway Page 2 of 3