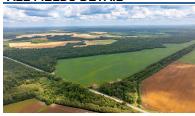

### **ALL FIELDS DETAIL**

MLS# 1537973 Class Lots/Land Type Acreage Other Area Subdivision None Listing Price \$2,000 **Address** 10988 US-301 Highway

City Manning State SC 29051 Zip Status Active Sale/Rent For Sale **Type Property** Recreational Lot Size/Acreage Over 100 Acres

#### **REMARKS**

Remarks We are excited to present a timed online auction for over 1,600 acres of prime recreational and hunting land located in Gable, SC, near the Manning area. This property is divided into five tracts, ranging from 77 to over 700 acres, and each tract will be sold by the acre based on the available survey. Tract #1 - 292 acres, Tract #2 - 285.8 acres, Tract #3 - 708.9 acres, Tract #4 - 240.9 acres, Tract #5 - 77 acres. Don't miss out on this rare opportunity to invest in South Carolina's natural beauty—bid in our timed online auction, running from October 7 to October 14, 2024. Seize the moment and make this land your own! Portions of this remarkable property are located within a conservation easement, ensuring the protection of the natural landscape for generations to come. These easements limit certain types of development and land use, preserving the property's ecological and environmental value while allowing for recreational activities such as hunting, hiking, and wildlife observation. By purchasing land with a conservation easement, you'll not only acquire stunning acreage but also contribute to the preservation of South Carolina's natural beauty. This is a unique opportunity to own land that supports both recreational use and environmental stewardship.