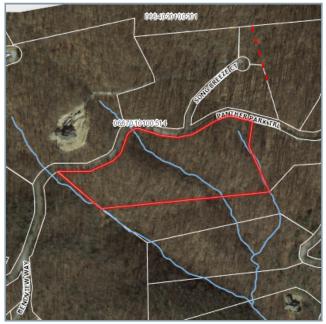

Greenville County

~ Maps and Information

Disclaimer: Map and parcel data are believed to be accurate, but accuracy is not guaranteed. This is not a legal document and should not be substituted for a title search, appraisal, survey, or for zoning verification.

Mobile

| Parcel Information         |    |              |                                |
|----------------------------|----|--------------|--------------------------------|
| Acres Description Location |    | Location     | Subdivision                    |
| 8.520                      | 46 | Panther Park | Cliffs Valley-panther Mtn Park |