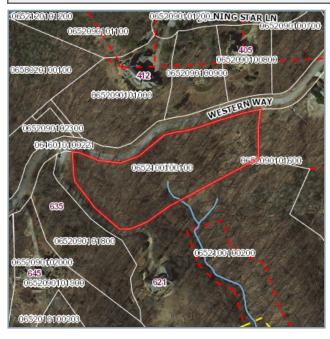

Greenville County

*Disclaimer:* Map and parcel data are believed to be accurate, but accuracy is not guaranteed. This is not a legal document and should not be substituted for a title search, appraisal, survey, or for zoning verification.

Maps and

Information

| Parcel Information                     |                                                |             |                                |
|----------------------------------------|------------------------------------------------|-------------|--------------------------------|
| Acres Description Location Subdivision |                                                | Subdivision |                                |
| 2.820                                  | .820 17 Western Cliffs At Glassy Sunset Pointe |             | Cliffs At Glassy Sunset Pointe |