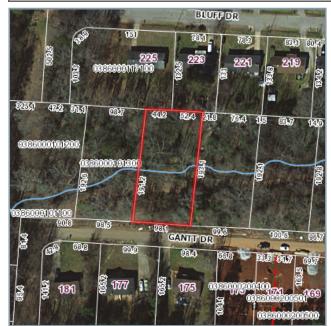

Mobile Maps and Information

*Disclaimer:* Map and parcel data are believed to be accurate, but accuracy is not guaranteed. This is not a legal document and should not be substituted for a title search, appraisal, survey, or for zoning verification.

| Parcel Information |             |          |             |
|--------------------|-------------|----------|-------------|
| Acres              | Description | Location | Subdivision |
| 0.000              | 111         | Gantt    | Brookwood   |