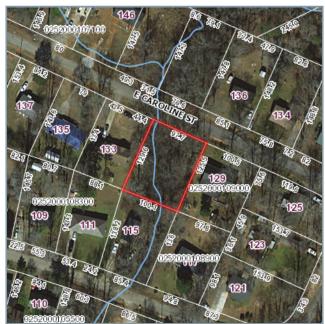

| Parcel Information |             |          |                |
|--------------------|-------------|----------|----------------|
| Acres              | Description | Location | Subdivision    |
| 0.000              | 56          | Caroline | Oxford Estates |