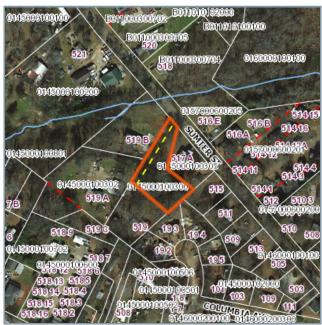

Greenville

*Disclaimer:* Map and parcel data are believed to be accurate, but accuracy is not guaranteed. This is not a legal document and should not be substituted for a title search, appraisal, survey, or for zoning verification.

| Parcel Information                  |       |             |                 |
|-------------------------------------|-------|-------------|-----------------|
| Acres Description Location Subdivis |       | Subdivision |                 |
| 0.500                               | Pt.35 | Sumter      | Riverside Farms |