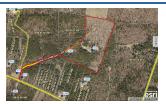

### ALL FIELDS DETAIL

MLS# 1405795 Class Lots/Land Туре Acreage Area Other Subdivision None Listing Price \$88,000 Address 250 Apricot Lane

City Aiken State SC 29853 Zip Status Active Sale/Rent For Sale **Type Property** 

#### **GENERAL**

County Aiken **Tax ID Number** 269-00-02-003 Approx # of Acres 36.71 **Price Per Acre** \$2,397,17 **Elementary School** Not Listed Middle School Not Listed **High School** Not Listed

**Associated Document Count 2 Picture Count** 

### **REMARKS**

Remarks \*\*\*\*\*THIS IS AN ONLINE REAL ESTATE AUCTION (not a foreclosure sale) and the price shown is being used as a placeholder only. This property will be offered ONLINE ONLY where you can bid YOUR price! Contact our agent for more information about the auction process or to make a pre-auction offer. We pay participating brokers that bring buyers to closing.\*\*\*\*\* Peace and tranquility abound on this ±36.71 acre homestead nestled near the Aiken Gopher Tortoise Heritage Preserve/Wildlife Management Area in Williston, South Carolina. Whether used as a primary residence, vacation property, or recreational land, this is an amazing opportunity to create your own getaway. There is a detitled mobile home located on the property that will convey with sale.