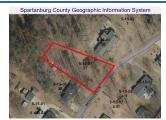

## **GENERAL**

Spartanburg County **Tax ID Number** 5-15-01-037.00 **Legal Lot Number** 15 Approx # of Acres 0.44 **Price Per Acre** \$43.181.82

**Elementary School** Lyman Middle School DR Hill

**High School** James F. Byrnes

#### **REMARKS**

Remarks \*\*\*\*\*THIS IS A REAL ESTATE AUCTION LISTING (not a foreclosure sale) and the price shown is being used as a placeholder only. This property will be offered at public auction on Tuesday, November 19, 2019, at 1:00 p.m. - come to the auction and bid YOUR price! Contact our agent for more information about the auction process or to make a pre-auction offer. We pay participating brokers that bring buyers to closing.\*\*\*\*\* 104 Medallion Lane in Lyman is a ±0.44 acre level lot located in an established neighborhood with no HOA. Electric, natural gas, city water, and city sewer available (no taps in place). Deed restriction reads, "This property is to be used for residential purposes only and any dwelling house constructed thereon must be at least 40 feet back from the street on which it faces, and must contain at least 1100 square feet of living area and cost not less than \$10,000.00 in complete form." An additional ±4.05 acres behind the property (TMS #5-15-01-049.00) is for sale, as well as the home adjacent to this lot on a combined ±0.88 acre level lot (MLS #1404995).