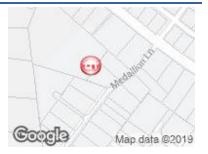

### **DIRECTIONS**

Directions From I-85, take exit 66 to merge onto US-29 S, turn right onto State Rd S-42-2646, turn left onto Holly Springs Rd, turn left onto Medallion Ln, lot will be on the right.