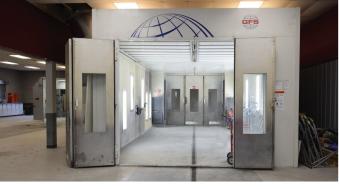

## 3800 DEEPWATER TERMINAL RD, RICHMOND, VA 23234, EXIT 69

This former paint and body shop is ideal for any business in the automotive industry. With equipment and paint booths already installed, it would make a perfect home for a new paint & body shop. The  $5,550\pm$  SF space features two 12' x 12' drive in doors and two paint booths. Located less than a mile to I-95, this location is easily accessible and only 4 miles from downtown Richmond.

### **WAREHOUSE SPACE**

- Adjacent to Richmond Auto Auction
- 4 Miles to Downtown Richmond
- 2 Drive-in Bays
- 2,000±SF Office Space
- Fenced 8,600± SF Paved Lot
- Includes Existing Paint Booths and Equipment
- City of Richmond Enterprise Zone
- 100,000+ Vehicles Per Day