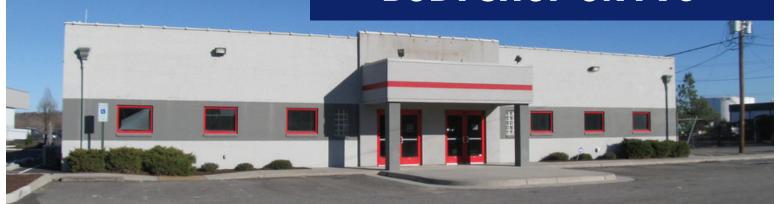

# 5,550 ± SF TURNKEY AUTO PAINT & BODY SHOP ON I-95

## 3800 DEEPWATER TERMINAL RD, RICHMOND, VA 23234, EXIT 69

This former paint and body shop is ideal for any business in the automotive industry. With equipment and paint booths already installed, it would make a perfect home for a new paint & body shop. The  $5,550\pm$  SF space features two 12' x 12' drive in doors and two paint booths. Located less than a mile to I-95, this location is easily accessible and only 4 miles from downtown Richmond.

### **WAREHOUSE SPACE**

- Adjacent to Richmond Auto Auction
- 4 Miles to Downtown Richmond
- 2 Drive-in Bays
- 2,000±SF Office Space
- Fenced 8,600± SF Paved Lot
- Includes Existing Paint Booths and Equipment
- City of Richmond Enterprise Zone
- 100,000+ Vehicles Per Day