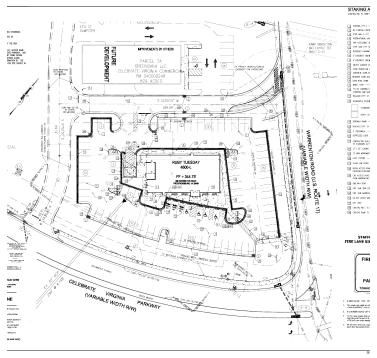

### **HIGHLY VISIBLE CORNER PAD SITE**

- Heavily Trafficked Warrenton Rd in S. Stafford County
- Adjacent to Celebrate Virginia North Shopping Center, giant anchored grocery center, Lowe's, age restricted residential area, golf courses and entertainment.
- 40 miles south of Washington, D.C.
- The Fredericksburg area is OVER 70% commuter with a strong employment base from the Federal Government and U.S. Military

Lot Size: 0.975 Acres

Market: Washington MSA/ Northern Virginia

RETAIL PAD SITE TAX PARCEL 44-76D | TAX PARCEL 44-76D , FREDERICKSBURG, VA 22401 SVN | Motleys | Page 1