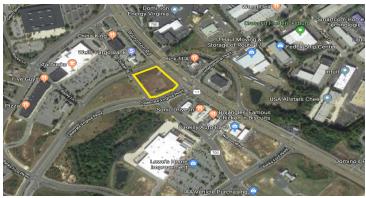

### **HIGHLY VISIBLE CORNER PAD SITE**

- Heavily Trafficked Warrenton Rd in S. Stafford County
- Adjacent to Celebrate Virginia North Shopping Center, giant anchored grocery center, Lowe's, age restricted residential area, golf courses and entertainment.
- 40 miles south of Washington, D.C.
- The Fredericksburg area is OVER 70% commuter with a strong employment base from the Federal Government and U.S. Military

Lot Size: 0.975 Acres

Market: Washington MSA/ Northern Virginia

RETAIL PAD SITE TAX PARCEL 44-76D | TAX PARCEL 44-76D , FREDERICKSBURG, VA 22401 SVN | Motleys | Page 1